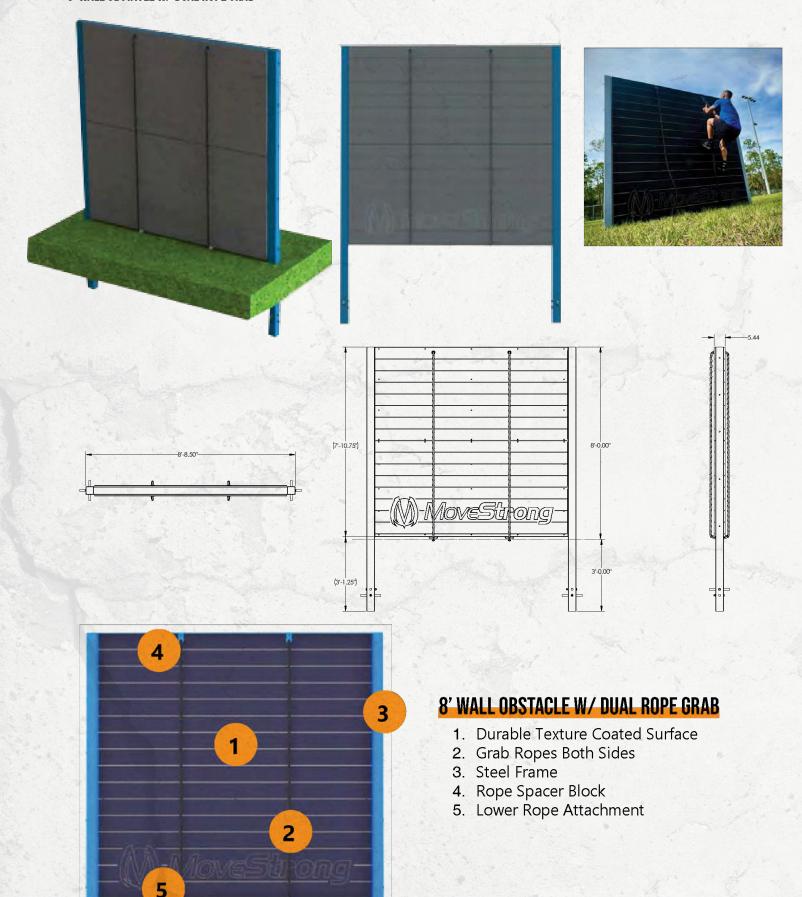

#### 8' WALL OBSTACLE W/ DUAL ROPE GRAB

CONFIGURE WITH OPTIONAL TRAINING FEATURES UNDER STAIRCASE