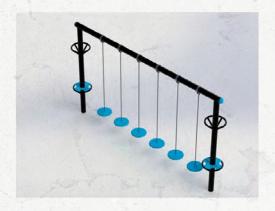

ity Post

- 9. Log Carry
- 10. Slalom Agility Posts
- 11. Parallel Bar Upper Body Walk
- 12. Obstacle Staircase
- 13. Rope Climb Station
- 14. Drive Sled Push
- 15. 6-Post T-Rex
- 16. Low Cargo Net Climb

- 17. Balance Steps
- 18. 36" & 48" Over/Under Agility Post
- 19. Horizontal Rope Climb
- 20. Swinging Balance Steps
- 21. Triple Warped Wall

# HORIZONTAL ROPE CLIMB



# **20' CARGO NET AND ROPE CLIMB**

20' ROPE CLIMB WITH BELL RING OPTION

COMBO ROPE CLIMB CARGO NET WITH BELL RING OPTION





# **QUINTUPLE STEPS**

Great obstacle course style station with an up-and-over crawl on top of the low height angled cargo net. Develop balance, strength, and coordination skills with this fun challenging obstacle.





## **AGILITY CRAWL NET**



# **HANGING OBSTACLES**



#### HANGING BALANCE



#### **DOWEL GRIPS**



**RING TRAVERSE** 



**WARPED WALL** 











#### TRIPLE WARPED WALL

- 8', 12', and 14' Warped Walls
- Backside Training Features and Options
- Optional Top Safety Rails

# **SLACKLINING ANCHOR POSTS**





\*SLACKLINE NOT INCLUDED.

# **SLALOM AGILITY POSTS**







## **WALL OBSTACLE**

**6' WALL OBSTACLE** 





**6' CHAINLINK OBSTACLE** 









# **WALL OBSTACLE**

#### 8' WALL OBSTACLE W/ DUAL ROPE GRAB





CONFIGURE WITH OPTIONAL TRAINING FEATURES UNDER STAIRCASE

# SPECIALTY TRAINING \*DESIGN PATENT PENDING TO SPECIAL TO

#### PINNACLE STAIRCASE MODULAR DESIGN

Customize with obstacles on all 4- sides of the Long Staircase. Warped Wall and cargo nets shown.



# **U-STAIRCASE OPTIONAL OPTIONS**







# OUTDOOR STRENGTH & STORAGE GET ORGANIZED WITH