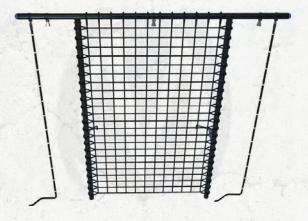

#### **LOW ANGLED CARGO NET**

Great obstacle course style station with an up-and-over crawl on top of the low height angled cargo net. Develop balance, strength, and coordination skills with this fun challenging obstacle.

# **QUINTUPLE STEPS**

Great obstacle course style station with an up-and-over crawl on top of the low height angled cargo net. Develop balance, strength, and coordination skills with this fun challenging obstacle.