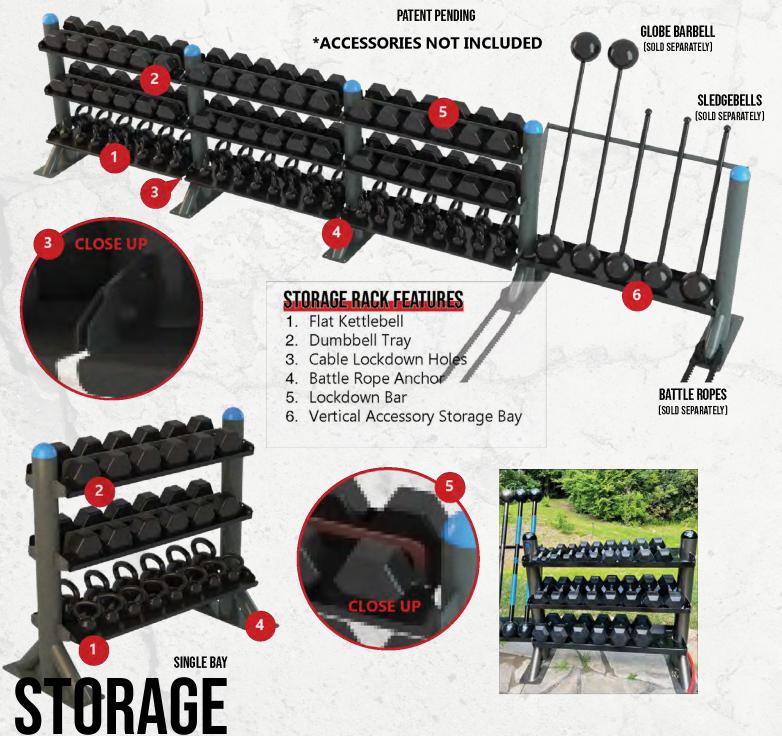

# OUTDOOR STRENGTH & STORAGE GET ORGANIZED WITH OUR COMPLETE ASSORTMENT OF FREE-WEIGHT/ACCESSORY STORAGE RACKS AND MULTI-PURPOSE SQUAT, BENCH, PULL-UP RACKS. VISIT OUR WEBSITE FOR MORE DETAILS. MODULAR OUTDOOR DB & ACCESSORY STORAGE RACKS

# STORAGE