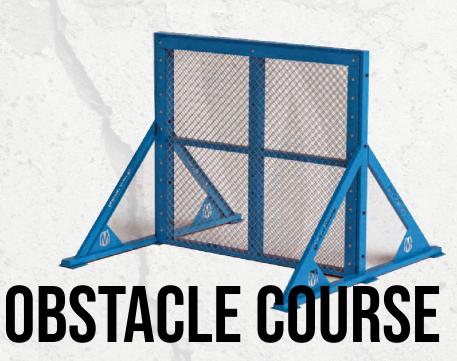

# **OUTDOOR OBSTACLE COURSE**

#### **BUILD CONFIDENCE AND TEAMWORK**

Obstacle course training is an excellent way to gain confidence as users get stronger and more confident with each run through the course. Work together as a team to encourage others and compete against each other for friendly competition and bonding as a group. A great social activity since others will experience all the same challenges together. Use obstacle course training to build stronger friendships and develop a support system among teams and co-workers.