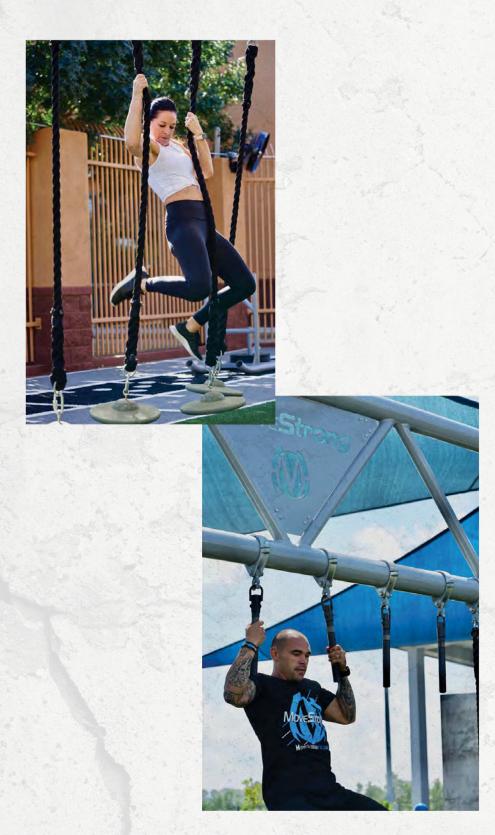

- 8. 24" Over/Under Agility Post

- 9. Log Carry
- 10. Slalom Agility Posts
- 11. Parallel Bar Upper Body Walk
- 12. Obstacle Staircase
- 13. Rope Climb Station
- 14. Drive Sled Push
- 15. 6-Post T-Rex
- 16. Low Cargo Net Climb

- 17. Balance Steps
- 18. 36" & 48" Over/Under Agility Post
- 19. Horizontal Rope Climb
- 20. Swinging Balance Steps
- 21. Triple Warped Wall

# HORIZONTAL ROPE CLIMB



# **20' CARGO NET AND ROPE CLIMB**

20' ROPE CLIMB WITH BELL RING OPTION

COMBO ROPE CLIMB CARGO NET WITH BELL RING OPTION





# **QUINTUPLE STEPS**

Great obstacle course style station with an up-and-over crawl on top of the low height angled cargo net. Develop balance, strength, and coordination skills with this fun challenging obstacle.





## **AGILITY CRAWL NET**



# **HANGING OBSTACLES**



#### HANGING BALANCE



#### **DOWEL GRIPS**



**RING TRAVERSE** 



**WARPED WALL** 











#### TRIPLE WARPED WALL

- 8', 12', and 14' Warped Walls
- Backside Training Features and Options
- Optional Top Safety Rails

# **SLACKLINING ANCHOR POSTS**





\*SLACKLINE NOT INCLUDED.

# **SLALOM AGILITY POSTS**







## **WALL OBSTACLE**

**6' WALL OBSTACLE** 





**6' CHAINLINK OBSTACLE** 









# **WALL OBSTACLE**

#### 8' WALL OBSTACLE W/ DUAL ROPE GRAB





CONFIGURE WITH OPTIONAL TRAINING FEATURES UNDER STAIRCASE

# SPECIALTY TRAINING \*DESIGN PATENT PENDING TO SPECIAL TO

#### PINNACLE STAIRCASE MODULAR DESIGN

Customize with obstacles on all 4- sides of the Long Staircase. Warped Wall and cargo nets shown.



# **U-STAIRCASE OPTIONAL OPTIONS**







# OUTDOOR STRENGTH & ST