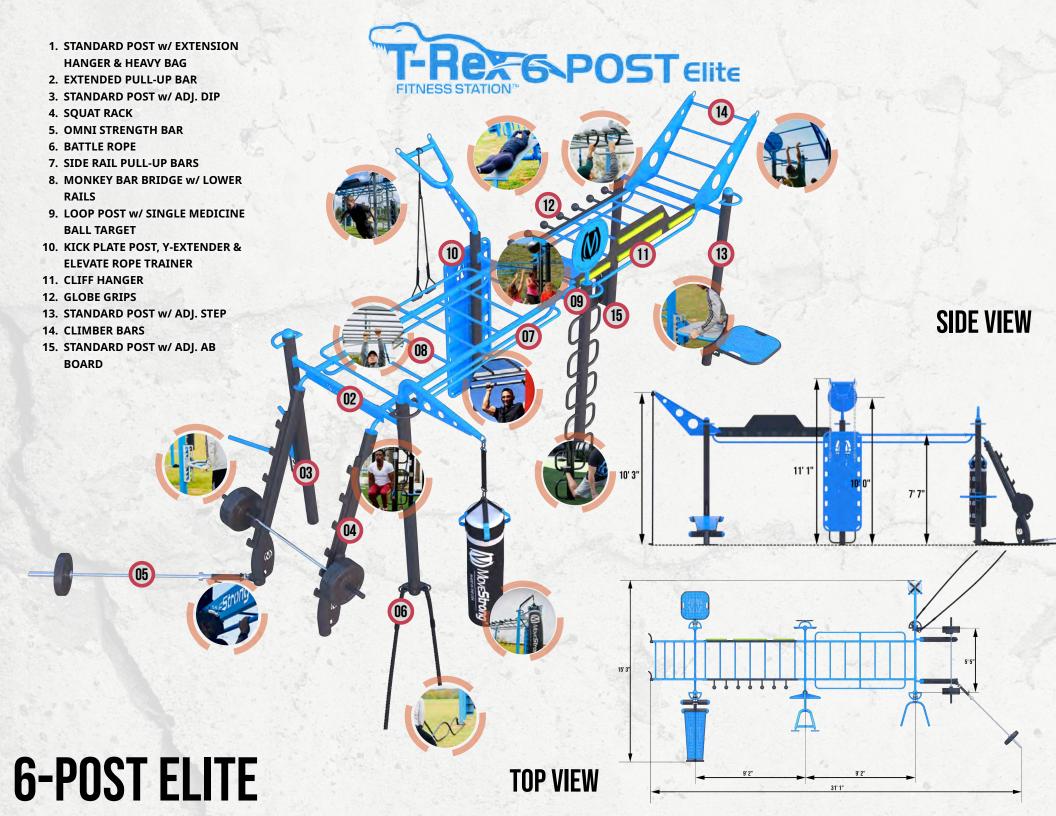

STORAGE **ACCESSORIES SURFACING & SHADE EDUCATION** 





#### **AVAILABLE POST COLORS**

Black

Metallic

White

White

White

White

White

White

White

White

Beige

Brown

Bronze

Brown

Bronze

Brown

Rewring Green

Well Ce Butter

Creen

Well Ce Butter

Spring Green

Well Cean

Reyal Purple

Blue

Periwinkle

Reyal Purple

Burgundy

Red

Orange

Butterscotch

Yellow

Note: not all colors are available for the T-Rex kickplate, ab bench, step attachment, and the fitground plyo steps. These products are coated with polyurea or pvc coating colors choices: black, gray steel, sky blue, red, dark blue, dark green, and brown.



OPTIONAL PULL-UP AND DIP BAR POLYUREA COATING



VISIT WWW.MOVESTRONGFIT.COM/BYO

PATENTED ADJUSTABLE TRAINING FEATURES DIP, STEP, AB BENCH

PATENT NO. D94 1407











# CUSTOMIZE AND BUILD A FITGROUND FOR YOUR SPACE AND TRAINING NEEDS. SEE ALL THE ACCESSORIES!







#### **ZIG-ZAG BALANCE BEAM**

The Zig-Zag Balance Beam allows for many bodyweight exercises to improve balance and stability.





#### **BALANCE STEPS**

Focus on balance and agility with the Balance Steps. Configure your FitGround area with different quantities and patterns to fit layout and exercise needs.



Rubber surface step allows for slight tilting for feedback on balance









#### PLYO-STEPS

Varied height Plyo-Steps are great for improving agility, flexibility, power, and for building athleticism.



#### **LOW PARALLEL BARS**

The Low Parallel Bars are ideal for upper body, agility, and balance exercises.







#### **LOW ANGLED CARGO NET**

Great obstacle course s