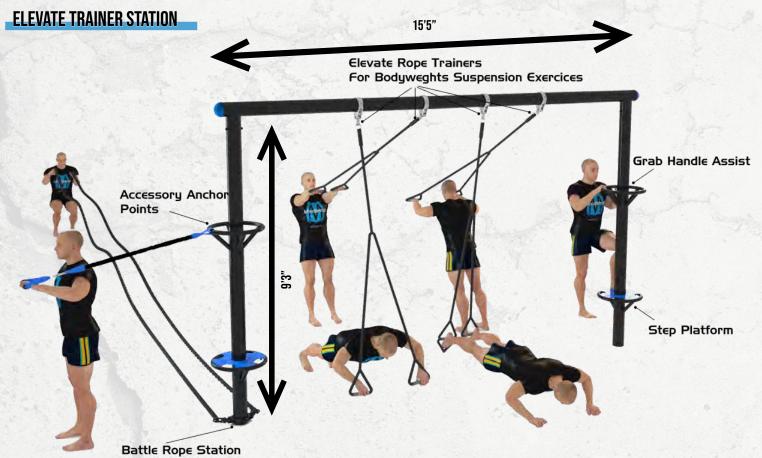

# ELEVATE ROPE Trainer

MADE IN USA.
Designed for outdoor use. Outdoor rope material will not absorb water.
Perform bodyweight

suspension exercises. Press, row, lunge, squat, and twist with many variations for all fitness levels. Easily attach to the MoveStrong T-Rex top post loop or extension hangers.