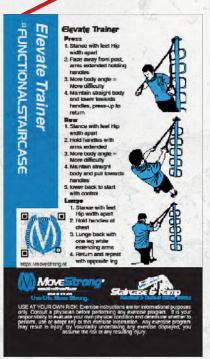

# ELEVATE ROPE Trainer

MADE IN USA.
Designed for outdoor use. Outdoor rope material will not absorb water.
Perform bodyweight

suspension exercises. Press, row, lunge, squat, and twist with many variations for all fitness levels. Easily attach to the MoveStrong T-Rex top post loop or extension hangers.