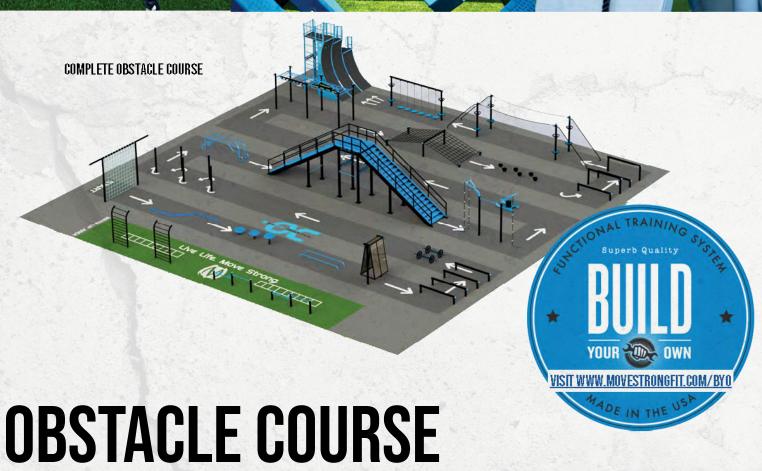

# **OUTDOOR OBSTACLE COURSE**

# **OC SAMPLE LAYOUTS**

- 1. Stall Bars
- 2. Push-Up/Inverted Row Bars
- 3. Cargo Net Rope Climb
- 4. Zig-Zag Balance Beam
- 5. Plyo Step Jumps
- 6. Low Parallel Bar
- 7. A-Wall Climber
- 8. 24" Over/Under Agility Post

- 9. Log Carry
- 10. Slalom Agility Posts
- 11. Parallel Bar Upper Body Walk
- 12. Obstacle Staircase
- 13. Rope Climb Station
- 14. Drive Sled Push
- 15. 6-Post T-Rex
- 16. Low Cargo Net Climb

- 17. Balance Steps
- 18. 36" & 48" Over/Under Agility Post
- 19. Horizontal Rope Climb
- 20. Swinging Balance Steps
- 21. Triple Warped Wall