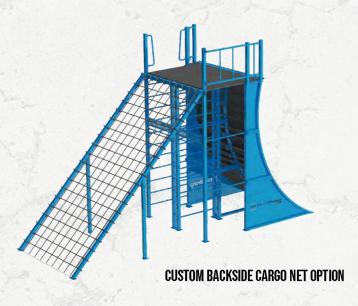

#### **LOW ANGLED CARGO NET**

Great obstacle course style station with an up-and-over crawl on top of the low height angled cargo net. Develop balance, strength, and coordination skills with this fun challenging obstacle.

#### **CARGO NET**

Use for functional fitness, climbing, bodyweight, and obstacle course training. Offers two optional rope climb stations as well.

# **A-WALL CLIMBER**

The A-Wall Climber is a great FitGround addition to create a challenging up and over climb. Climbing rope to grasp and assist on climb up and over the step angle wall.

8' OVER HEIGHT. INCLUDES CENTER GRAB ROPE.