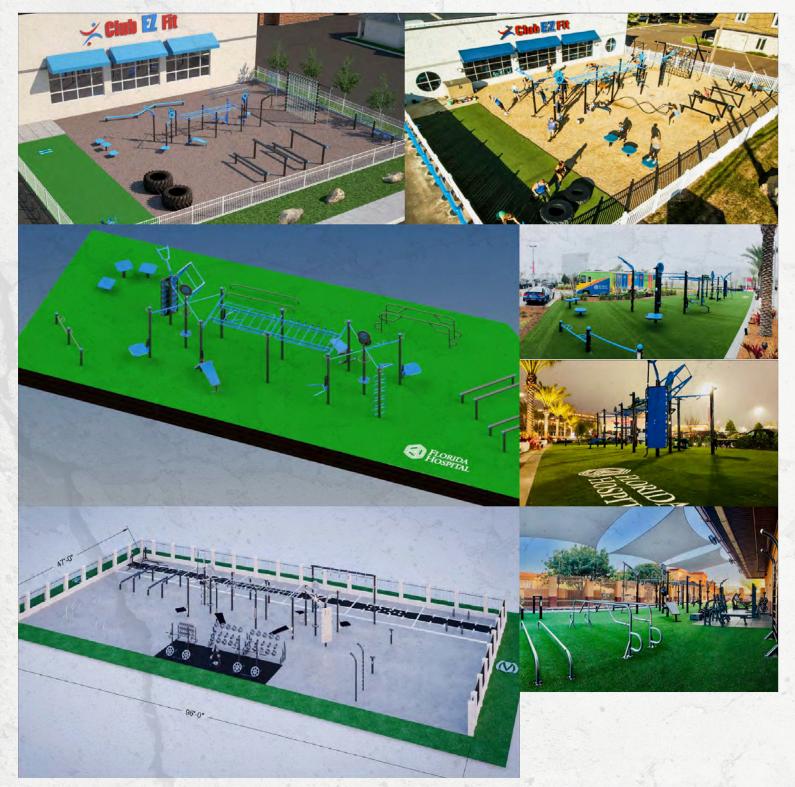

# **DESIGN & LAYOUT**

Let our team assist with design and layout based on your space and needs. We offer surfacing recommendations for a safe and enjoyable FitGround. Customize with the exercise options desired to create your own station to accommodate different users' fitness and skill levels. Ideal for fitness bootcamps, group training classes, schools, obstacle courses, parks, military, or just a cool backyard adult fitness jungle gym!

Original Design

Final Build