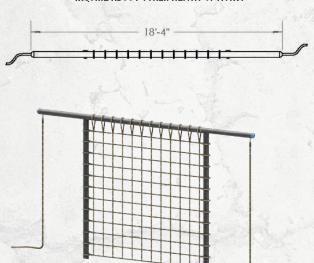

#### **STALL BARS**

Dedicated flexibility and stretching station. Varied height rungs to assist in flexibility and bodyweight exercises. Arched top bar for hangs and pull-up variations.

#### STALL BAR DIMENSIONS ARE 4' WIDE X 8' TALL