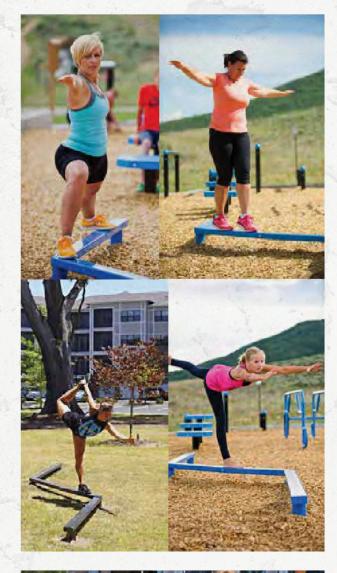

#### **BALANCE STEPS**

Focus on balance and agility with the Balance Steps. Configure your FitGround area with different quantities and patterns to fit layout and exercise needs.

Rubber surface step allows for slight tilting for feedback on balance

#### PLYO-STEPS

Varied height Plyo-Steps are great for improving agility, flexibility, power, and for building athleticism.