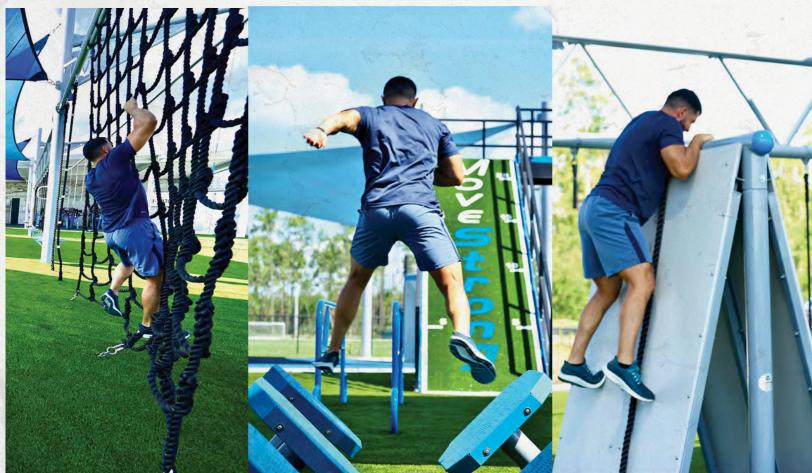

# **OUTDOOR OBSTACLE COURSE**

#### **BUILD CONFIDENCE AND TEAMWORK**

Obstacle course training is an excellent way to gain confidence as users get stronger and more confident with each run through the course. Work together as a team to encourage others and compete against each other for friendly competition and bonding as a group. A great social activity since others will experience all the same challenges together. Use obstacle course training to build stronger friendships and develop a support system among teams and co-workers.

#### IMPROVE ENDURANCE, STAMINA, AND FUNCTIONAL STRENGTH

OC Training is a great way to get heart healthy with cardiovascular exercise, build real usable functional strength and athletic muscle mass while and burning body fat all at the same time.

#### **BREAK THE BOREDOM**

break the normal gym routine with some fresh air and MoveStrong OC Training. A fun challenging way to incorporate new workouts sure to help break the norm of traditional machine gym workouts that will no doubt yield new results in your athletic, physical, and body composition results!

#### INCREASE FLEXIBILITY & AGILITY WITH IMPROVED BALANCE

Climb, crawl, run, jump, balance, and swing your body through a variety of obstacles. Move in manners the body was intended! You will quickly become more agile and improve those athletic skills with obstacle training. Over time, you'll get better and more energy efficient with improved work capacity as you learn how to overcome obstacles more efficiently and preserve energy to make it all the way across the finish line without running out of steam.