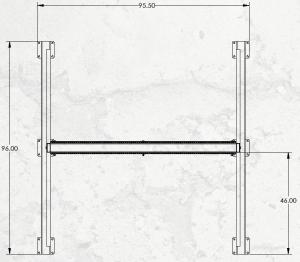

#### TRIPLE WARPED WALL

- 8', 12', and 14' Warped Walls
- Backside Training Features and Options
- Optional Top Safety Rails