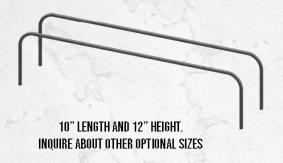

## **OVER/UNDER HORIZONTAL POST**

The Over/Under posts are great for agility, balance, and strength training.

AVAILABLE IN 3 HEIGHT OPTIONS: 24", 36", 48"