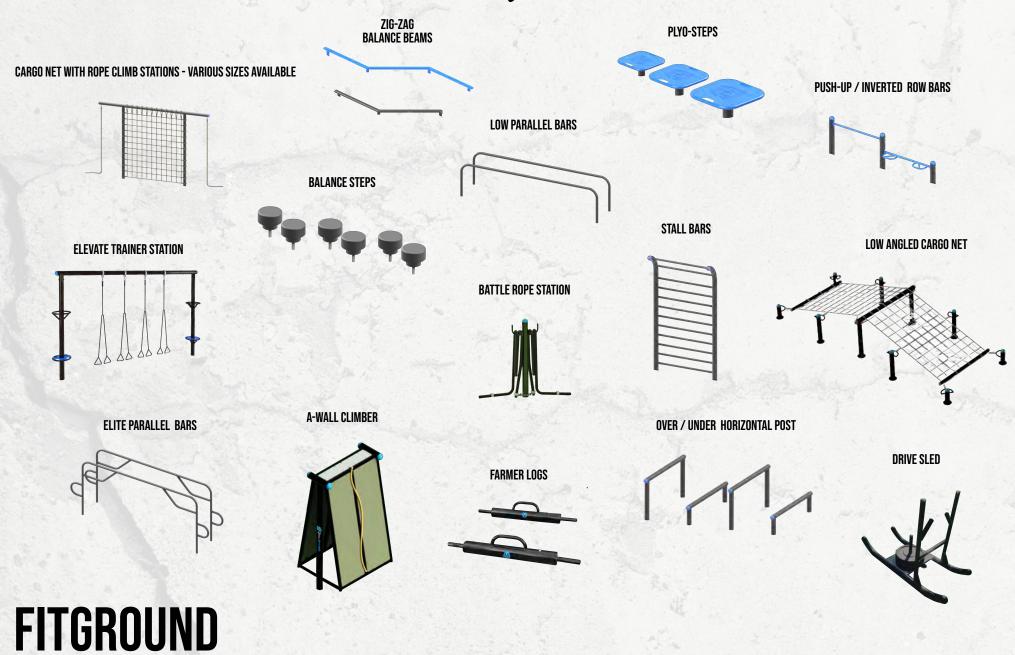

#### **ZIG-ZAG BALANCE BEAM**

The Zig-Zag Balance Beam allows for many bodyweight exercises to improve balance and stability.

#### **BALANCE STEPS**

Focus on balance and agility with the Balance Steps. Configure your FitGround area with different quantities and patterns to fit layout and exercise needs.

Rubber surface step allows for slight tilting for feedback on balance

#### PLYO-STEPS

Varied height Plyo-Steps are great for improving agility, flexibility, power, and for building athleticism.

#### **LOW PARALLEL BARS**

The Low Parallel Bars are ideal for upper body, agility, and balance exercises.

#### **LOW ANGLED CARGO NET**

Great obstacle course style station with an up-and-over crawl on top of the low height angled cargo net. Develop balance, strength, and coordination skills with this fun challenging obstacle.

## **PUSH-UP/INVERTED ROW BARS**

Build upperbody and core strength with the varied height Push-Up Bars. Two height bars ideal for pushup variations and inverted rows. Lower bar offer varied hand grip positions.

#### **ELITE PARALLEL BARS**

#### **CARGO NET**

Use for functional fitness, climbing, bodyweight, and obstacle course training. Offers two optional rope climb stations as well.

# **A-WALL CLIMBER**

The A-Wall Climber is a great FitGround addition to create a challenging up and over climb. Climbing rope to grasp and assist on climb up and over the step angle wall.

8' OVER HEIGHT. INCLUDES CENTER GRAB ROPE.

#### **STALL BARS**

Dedicated flexibility and stretching station. Varied height rungs to assist in flexibility and bodyweight exercises. Arched top bar for hangs and pull-up variations.

#### STALL BAR DIMENSIONS ARE 4' WIDE X 8' TALL

## **OVER/UNDER HORIZONTAL POST**

The Over/Under posts are great for agility, balance, and strength training.

AVAILABLE IN 3 HEIGHT OPTIONS: 24", 36", 48"

### **DRIVE SLED**

Do more with a Drive Sled for strength and conditioning!

#### **FARMER'S WALK LOG**

Designed for outdoor use in the FitGround, our Farmers Walk Logs are a fun way to build strength and endurance for loaded carries. Add weight in the fill hole of the log and/or traditional Olympic weight plates on the end holders.