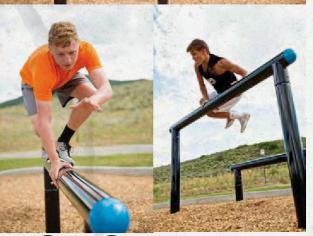

#### **ZIG-ZAG BALANCE BEAM**

The Zig-Zag Balance Beam allows for many bodyweight exercises to improve balance and stability.

## **OVER/UNDER HORIZONTAL POST**

The Over/Under posts are great for agility, balance, and strength training.

AVAILABLE IN 3 HEIGHT OPTIONS: 24", 36", 48"