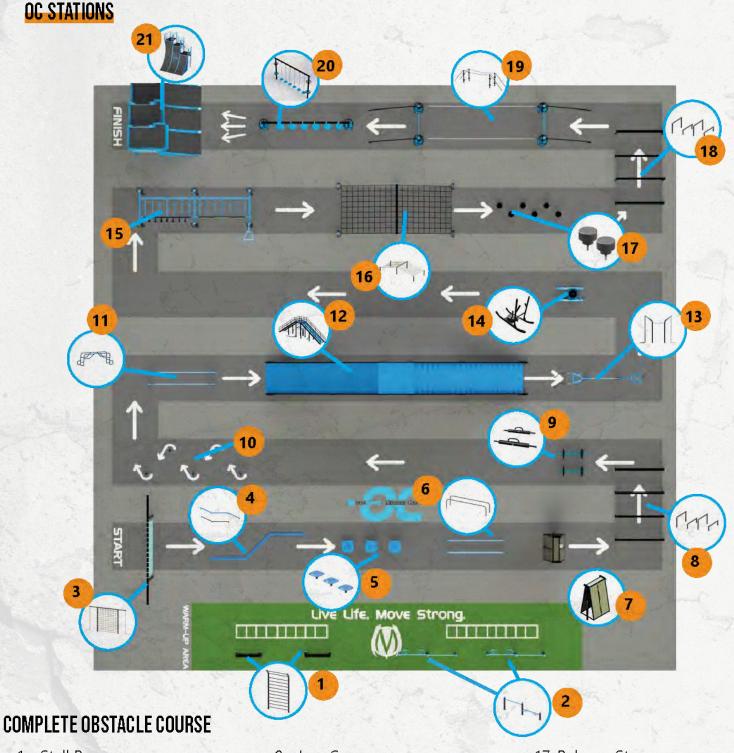

# **OC SAMPLE LAYOUTS**

- 1. Stall Bars
- 2. Push-Up/Inverted Row Bars
- 3. Cargo Net Rope Climb
- 4. Zig-Zag Balance Beam
- 5. Plyo Step Jumps
- 6. Low Parallel Bar
- 7. A-Wall Climber
- 8. 24" Over/Under Agility Post

- 9. Log Carry
- 10. Slalom Agility Posts
- 11. Parallel Bar Upper Body Walk
- 12. Obstacle Staircase
- 13. Rope Climb Station
- 14. Drive Sled Push
- 15. 6-Post T-Rex
- 16. Low Cargo Net Climb

- 17. Balance Steps
- 18. 36" & 48" Over/Under Agility Post
- 19. Horizontal Rope Climb
- 20. Swinging Balance Steps
- 21. Triple Warped Wall