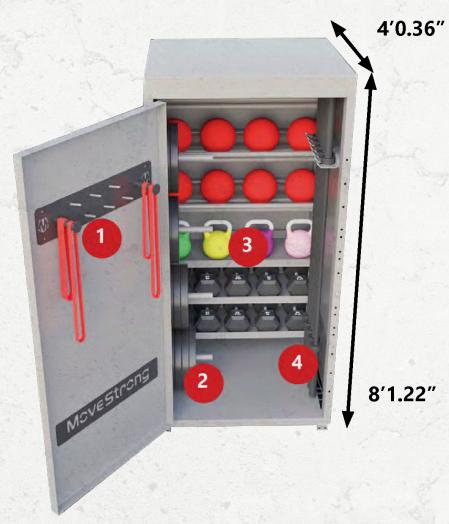

# **STORAGE LOCKER**

# TRAINING LOCKER FEATURES

- Hanging Pegs
   Weight Plate Storage
- 3. Medicine Ball, Kettlebell, and Dumbell Storage
- 4. Weight Bar Storage