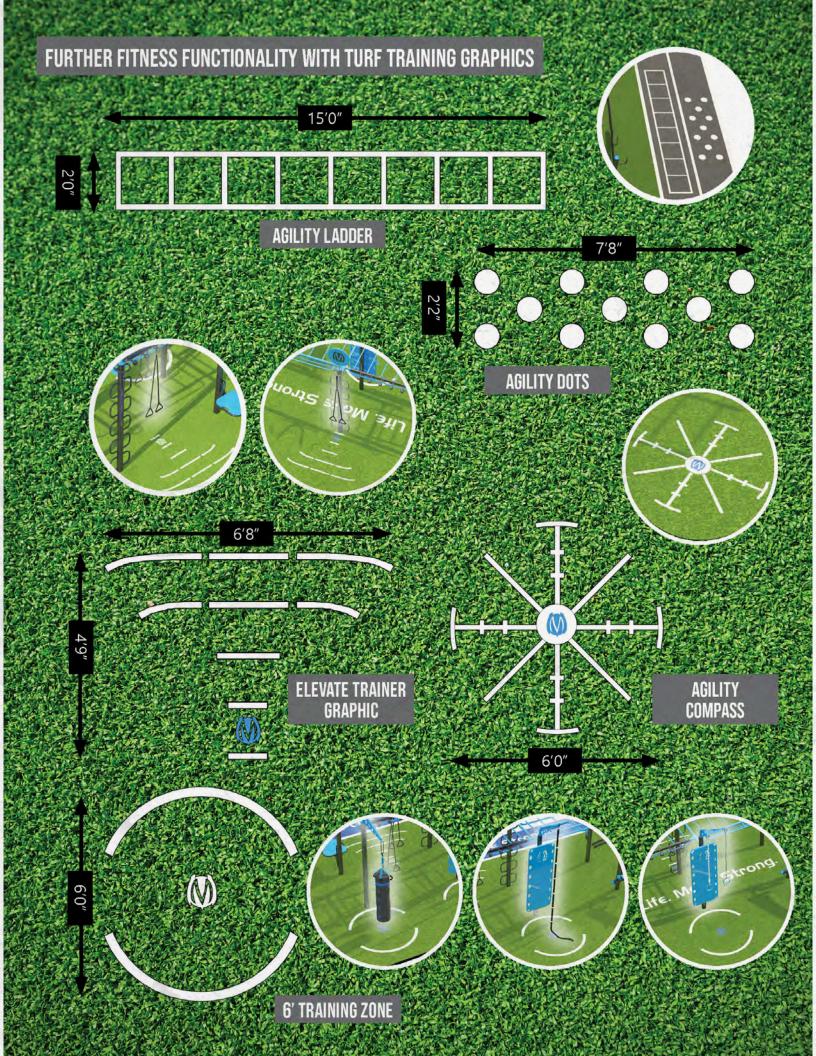

und, our Farmers Walk Logs are a fun way to build strength and endurance for loaded carries. Add weight in the fill hole of the log and/or traditional Olympic weight plates on the end holders.



## **FUNCTIONAL TIRE**

80kg & 120kg size functional training tires for outdoor use. Ground anchors available to keep tires in fixed area to prevent removal.

# **ACCESSORIES**



## **CLIMBING ROPE**



#### **OUTDOOR RINGS**



## **BATTLE ROPES**



# ELEVATE ROPE Trainer

MADE IN USA.
Designed for outdoor use. Outdoor rope material will not absorb water.
Perform bodyweight

suspension exercises. Press, row, lunge, squat, and twist with many variations for all fitness levels. Easily attach to the MoveStrong T-Rex top post loop or extension hangers.

# PERFORMANCE SURFACE AND SHADE SOLUTIONS









# SURFACES AND SHADE









TRY ME



#### **MOBILE TRAINER**

Works on any mobile device, no need to download another fitness app. In moments of arrival your customers can refer to the instructional decal or quickly scan the QR code and start watching the instructional videos. We work with several fitness professionals to constantly update the exercise libraries so that your customers get the latest information on targeting their desired muscle groups. Stay up-to-date with our Mobile Trainer platform.



# **MOVESTRONG U**



OUR COLLECTIVE OF RESOURCES IS AT YOUR DISPOSAL WITH MOVESTRONG U. LEARN FROM THE BEST AND PICKUP TIPS AND TRICKS FOR POWERFUL, FUNCTIONAL MOVEMENTS THAT WILL HELP YOU LIVE LIFE AND MOVE STRONGER EVERY DAY, TEACH BETTER EVERY DAY, AND MAKE THE MOST OF YOUR MO