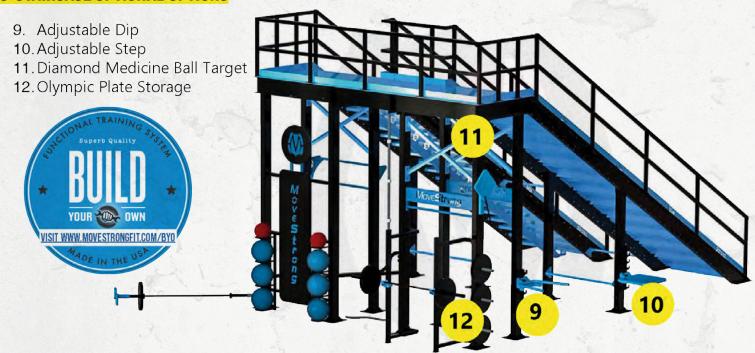

# **HANGING OBSTACLES**



#### HANGING BALANCE



#### **DOWEL GRIPS**



**RING TRAVERSE** 



**WARPED WALL** 











#### TRIPLE WARPED WALL

- 8', 12', and 14' Warped Walls
- Backside Training Features and Options
- Optional Top Safety Rails

# **SLACKLINING ANCHOR POSTS**





\*SLACKLINE NOT INCLUDED.

# **SLALOM AGILITY POSTS**







## **WALL OBSTACLE**

**6' WALL OBSTACLE** 





**6' CHAINLINK OBSTACLE** 









# **WALL OBSTACLE**

#### 8' WALL OBSTACLE W/ DUAL ROPE GRAB





CONFIGURE WITH OPTIONAL TRAINING FEATURES UNDER STAIRCASE

# SPECIALTY TRAINING \*DESIGN PATENT PENDING TO SPECIAL TO

#### PINNACLE STAIRCASE MODULAR DESIGN

Customize with obstacles on all 4- sides of the Long Staircase. Warped Wall and cargo nets shown.



# **U-STAIRCASE OPTIONAL OPTIONS**







# OUTDOOR STRENGTH & STORAGE GET ORGANIZED WITH OUR COMPLETE ASSORTMENT OF FREE-WEIGHT/ACCESSORY STORAGE RACKS AND MULTI-PURPOSE SQUAT, BENCH, PULL-UP RACKS. VISIT OUR WEBSITE FOR MORE DETAILS. MODULAR OUTDOOR DB & ACCESSORY STORAGE RACKS



# FREESTANDING FUNCTIONAL SQUAT RACK

ALSO AVAILABLE AS A TREX FTS ATTACHMENT







# FREESTANDING FUNCTIONAL SQUAT

# **RACK FEATURES**

- 1. Pull-Up Bar
- 2. Wear Guard Inserts
- 3. Base Attachment Options (Both Posts)4. Surface Mount or In-Ground
- 4. Surface Mount or In-Ground Anchoring
- 5. GRT (Landmine) Attachment

# OUTDOOR DUMBBELL FLAT BENCH







# **STORAGE LOCKER**

# **NEW**



# TRAINING LOCKER FEATURES

- Hanging Pegs
   Weight Plate Storage
- 3. Medicine Ball, Kettlebell, and Dumbell Storage
- 4. Weight Bar Storage



# STORAGE