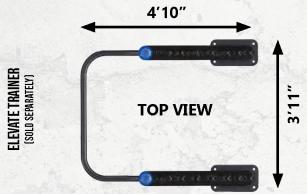

# ELEVATE ROPE Trainer

MADE IN USA.
Designed for outdoor use. Outdoor rope material will not absorb water.
Perform bodyweight

suspension exercises. Press, row, lunge, squat, and twist with many variations for all fitness levels. Easily attach to the MoveStrong T-Rex top post loop or extension hangers.

#### **MOBILE TRAINER**

Works on any mobile device, no need to download another fitness app. In moments of arrival your customers can refer to the instructional decal or quickly scan the QR code and start watching the instructional videos. We work with several fitness professionals to constantly update the exercise libraries so that your customers get the latest information on targeting their desired muscle groups. Stay up-to-date with our Mobile Trainer platform.