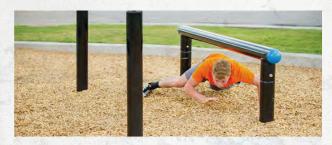

## **PUSH-UP/INVERTED ROW BARS**

Build upperbody and core strength with the varied height Push-Up Bars. Two height bars ideal for pushup variations and inverted rows. Lower bar offer varied hand grip positions.