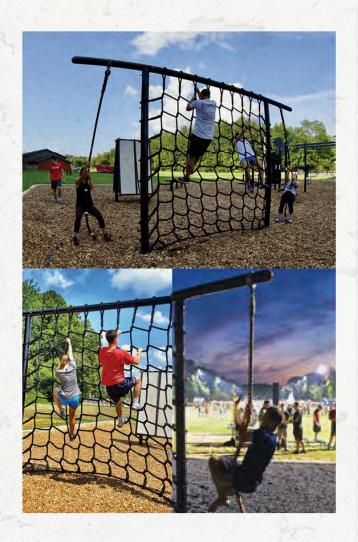

#### **CARGO NET**

Use for functional fitness, climbing, bodyweight, and obstacle course training. Offers two optional rope climb stations as well.

#### **LOW ANGLED CARGO NET**

Great obstacle course style station with an up-and-over crawl on top of the low height angled cargo net. Develop balance, strength, and coordination skills with this fun challenging obstacle.