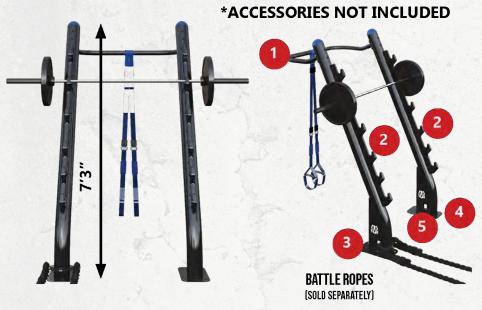

# FREESTANDING FUNCTIONAL SQUAT RACK

ALSO AVAILABLE AS A TREX FTS ATTACHMENT

# FREESTANDING FUNCTIONAL SQUAT

# **RACK FEATURES**

- 1. Pull-Up Bar
- 2. Wear Guard Inserts
- 3. Base Attachment Options (Both Posts)4. Surface Mount or In-Ground
- 4. Surface Mount or In-Ground Anchoring
- 5. GRT (Landmine) Attachment