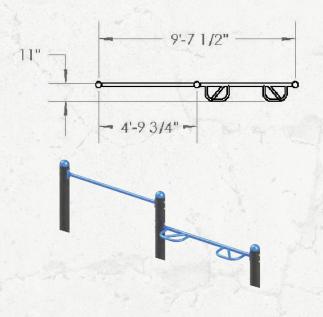

## **OVER/UNDER HORIZONTAL POST**

The Over/Under posts are great for agility, balance, and strength training.

AVAILABLE IN 3 HEIGHT OPTIONS: 24", 36", 48"