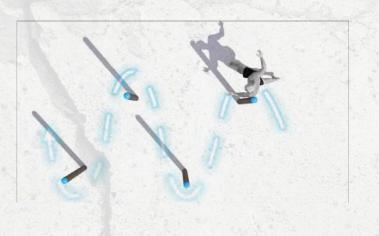

0. Swinging Balance Steps
- 21. Triple Warped Wall

# HORIZONTAL ROPE CLIMB



# **20' CARGO NET AND ROPE CLIMB**

20' ROPE CLIMB WITH BELL RING OPTION

COMBO ROPE CLIMB CARGO NET WITH BELL RING OPTION





# **QUINTUPLE STEPS**

Great obstacle course style station with an up-and-over crawl on top of the low height angled cargo net. Develop balance, strength, and coordination skills with this fun challenging obstacle.





## **AGILITY CRAWL NET**



# **HANGING OBSTACLES**



#### HANGING BALANCE



#### **DOWEL GRIPS**



**RING TRAVERSE** 



**WARPED WALL** 











#### TRIPLE WARPED WALL

- 8', 12', and 14' Warped Walls
- Backside Training Features and Options
- Optional Top Safety Rails

# **SLACKLINING ANCHOR POSTS**





\*SLACKLINE NOT INCLUDED.

# **SLALOM AGILITY POSTS**







## **WALL OBSTACLE**

**6' WALL OBSTACLE** 





**6' CHAINLINK OBSTACLE** 









# **WALL OBSTACLE**

#### 8' WALL OBSTACLE W/ DUAL ROPE GRAB





CONFIGURE WITH OPTIONAL TRAINING FEATURES UNDER STAIRCASE

# SPECIALTY TRAINING \*DESIGN PATENT PENDING TO SPECIAL TO

#### PINNACLE STAIRCASE MODULAR DESIGN

Customize with obstacles on all 4- sides of the Long Staircase. Warped Wall and cargo nets shown.



# **U-STAIRCASE OPTIONAL OPTIONS**







# OUTDOOR STRENGTH & STORAGE GET ORGANIZED WITH OUR COMPLETE ASSORTMENT OF FREE-WEIGHT/ACCESSORY STORAGE RACKS AND MULTI-PURPOSE SQUAT, BENCH, PULL-UP RACKS. VISIT OUR WEBSITE FOR MORE DETAILS. MODULAR OUTDOOR DB & ACCESSORY STORAGE RACKS



# FREESTANDING FUNCTIONAL SQUAT RACK

ALSO AVAILABLE AS A TREX FTS ATTACHMENT







# FREESTANDING F