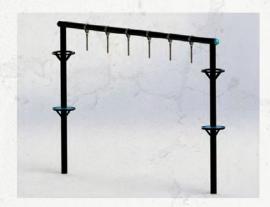

- 10. Slalom Agility Posts
- 11. Parallel Bar Upper Body Walk
- 12. Obstacle Staircase
- 13. Rope Climb Station
- 14. Drive Sled Push
- 15. 6-Post T-Rex
- 16. Low Cargo Net Climb

- 17. Balance Steps
- 18. 36" & 48" Over/Under Agility Post
- 19. Horizontal Rope Climb
- 20. Swinging Balance Steps
- 21. Triple Warped Wall

# HORIZONTAL ROPE CLIMB



# **20' CARGO NET AND ROPE CLIMB**

20' ROPE CLIMB WITH BELL RING OPTION

COMBO ROPE CLIMB CARGO NET WITH BELL RING OPTION





# **QUINTUPLE STEPS**

Great obstacle course style station with an up-and-over crawl on top of the low height angled cargo net. Develop balance, strength, and coordination skills with this fun challenging obstacle.





## **AGILITY CRAWL NET**



# **HANGING OBSTACLES**



#### HANGING BALANCE



#### **DOWEL GRIPS**



**RING TRAVERSE** 



**WARPED WALL** 











#### TRIPLE WARPED WALL

- 8', 12', and 14' Warped Walls
- Backside Training Features and Options
- Optional Top Safety Rails

# **SLACKLINING ANCHOR POSTS**





\*SLACKLINE NOT INCLUDED.

# **SLALOM AGILITY POSTS**







## **WALL OBSTACLE**

**6' WALL OBSTACLE** 





**6' CHAINLINK OBSTACLE** 









# **WALL OBSTACLE**

#### 8' WALL OBSTACLE W/ DUAL ROPE GRAB





CONFIGURE WITH OPTIONAL TRAINING FEATURES UNDER STAIRCASE

# SPECIALTY TRAINING \*DESIGN PATENT PENDING TO SPECIAL TO

#### PINNACLE STAIRCASE MODULAR DESIGN

Customize with obstacles on all 4- sides of the Long Staircase. Warped Wall and cargo nets shown.



# **U-STAIRCASE OPTIONAL OPTIONS**







# OUTDOOR STRENGTH & STORAGE GET ORGANIZED WITH OUR COMPLETE ASSORTMENT