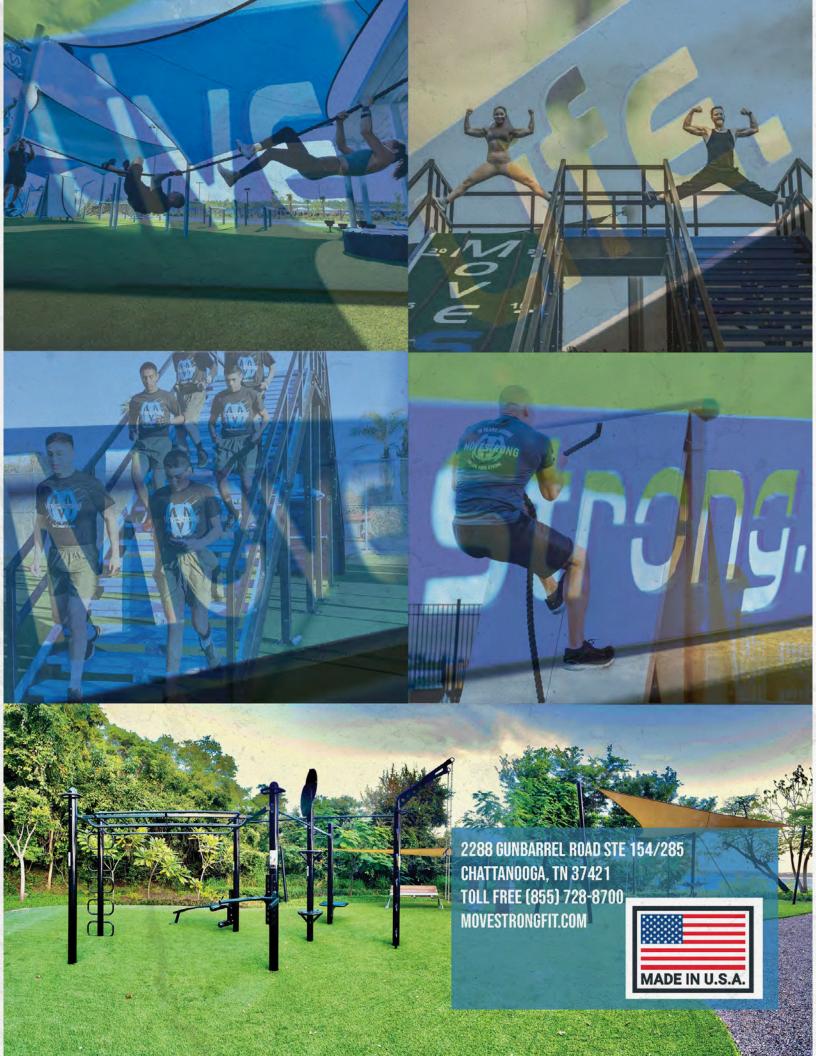

# CUSTOMIZE AND BUILD A FITGROUND FOR YOUR SPACE AND TRAINING NEEDS. SEE ALL THE ACCESSORIES!

# **DESIGN & LAYOUT**

Let our team assist with design and layout based on your space and needs. We offer surfacing recommendations for a safe and enjoyable FitGround. Customize with the exercise options desired to create your own station to accommodate different users' fitness and skill levels. Ideal for fitness bootcamps, group training classes, schools, obstacle courses, parks, military, or just a cool backyard adult fitness jungle gym!