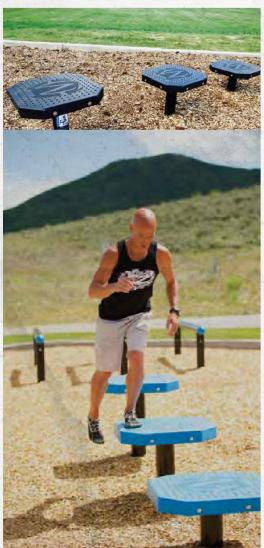

#### **BALANCE STEPS**

Focus on balance and agility with the Balance Steps. Configure your FitGround area with different quantities and patterns to fit layout and exercise needs.

Rubber surface step allows for slight tilting for feedback on balance

#### PLYO-STEPS

Varied height Plyo-Steps are great for improving agility, flexibility, power, and for building athleticism.