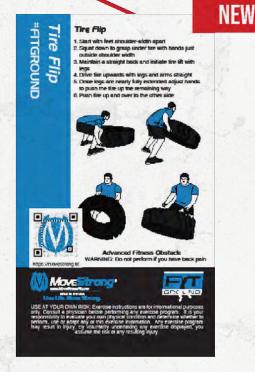

## **FUNCTIONAL TIRE**

80kg & 120kg size functional training tires for outdoor use. Ground anchors available to keep tires in fixed area to prevent removal.