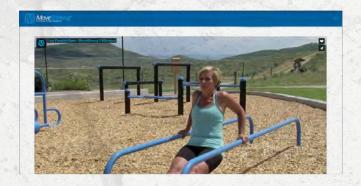

#### **MOBILE TRAINER**

Works on any mobile device, no need to download another fitness app. In moments of arrival your customers can refer to the instructional decal or quickly scan the QR code and start watching the instructional videos. We work with several fitness professionals to constantly update the exercise libraries so that your customers get the latest information on targeting their desired muscle groups. Stay up-to-date with our Mobile Trainer platform.