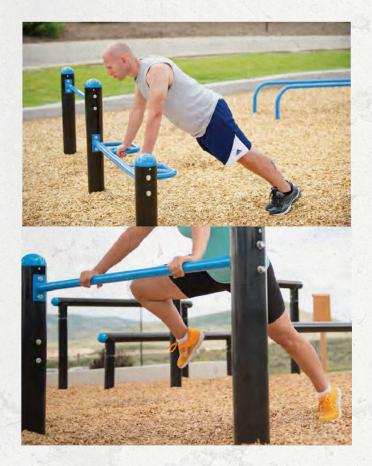

## **PUSH-UP/INVERTED ROW BARS**

Build upperbody and core strength with the varied height Push-Up Bars. Two height bars ideal for pushup variations and inverted rows. Lower bar offer varied hand grip positions.