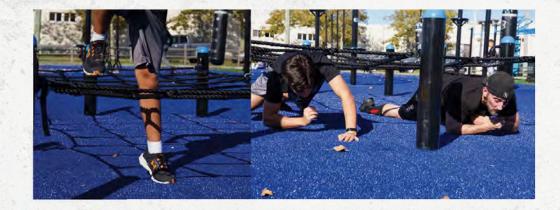

#### **LOW ANGLED CARGO NET**

Great obstacle course style station with an up-and-over crawl on top of the low height angled cargo net. Develop balance, strength, and coordination skills with this fun challenging obstacle.

## **PUSH-UP/INVERTED ROW BARS**

Build upperbody and core strength with the varied height Push-Up Bars. Two height bars ideal for pushup variations and inverted rows. Lower bar offer varied hand grip positions.