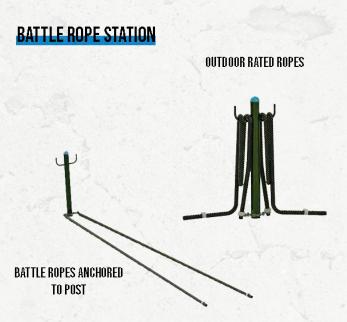

products are coated with polyurea or pvc coating colors choices: black, gray steel, sky blue, red, dark blue, dark green, and brown.



OPTIONAL PULL-UP AND DIP BAR POLYUREA COATING



VISIT WWW.MOVESTRONGFIT.COM/BYO

PATENTED ADJUSTABLE TRAINING FEATURES DIP, STEP, AB BENCH

PATENT NO. D94 1407











# CUSTOMIZE AND BUILD A FITGROUND FOR YOUR SPACE AND TRAINING NEEDS. SEE ALL THE ACCESSORIES!







#### **ZIG-ZAG BALANCE BEAM**

The Zig-Zag Balance Beam allows for many bodyweight exercises to improve balance and stability.





#### **BALANCE STEPS**

Focus on balance and agility with the Balance Steps. Configure your FitGround area with different quantities and patterns to fit layout and exercise needs.



Rubber surface step allows for slight tilting for feedback on balance









#### PLYO-STEPS

Varied height Plyo-Steps are great for improving agility, flexibility, power, and for building athleticism.



#### **LOW PARALLEL BARS**

The Low Parallel Bars are ideal for upper body, agility, and balance exercises.







#### **LOW ANGLED CARGO NET**

Great obstacle course style station with an up-and-over crawl on top of the low height angled cargo net. Develop balance, strength, and coordination skills with this fun challenging obstacle.







## **PUSH-UP/INVERTED ROW BARS**

Build upperbody and core strength with the varied height Push-Up Bars. Two height bars ideal for pushup variations and inverted rows. Lower bar offer varied hand grip positions.





#### **ELITE PARALLEL BARS**





#### **CARGO NET**

Use for functional fitness, climbing, bodyweight, an