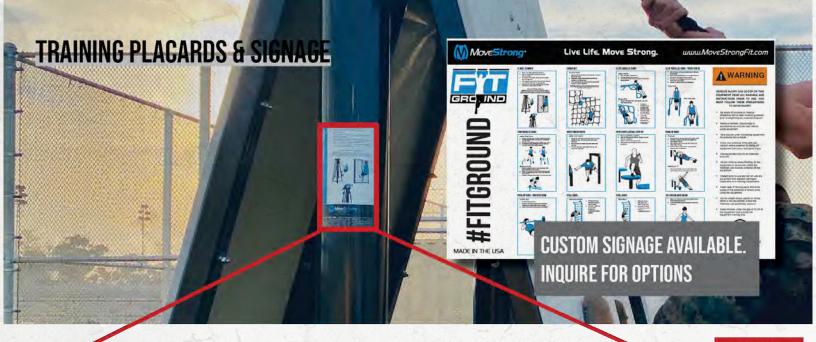

#### **MOBILE TRAINER**

Works on any mobile device, no need to download another fitness app. In moments of arrival your customers can refer to the instructional decal or quickly scan the QR code and start watching the instructional videos. We work with several fitness professionals to constantly update the exercise libraries so that your customers get the latest information on targeting their desired muscle groups. Stay up-to-date with our Mobile Trainer platform.