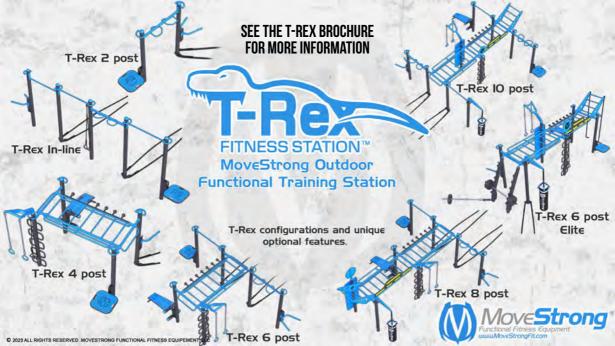

# TABLE OF CONTENTS

T-REX TRAINING STATION **FITGROUND OBSTACLE COURSE SPECIALTY TRAINING** FREE WEIGHTS & STORAGE **ACCESSORIES SURFACING & SHADE EDUCATION** 