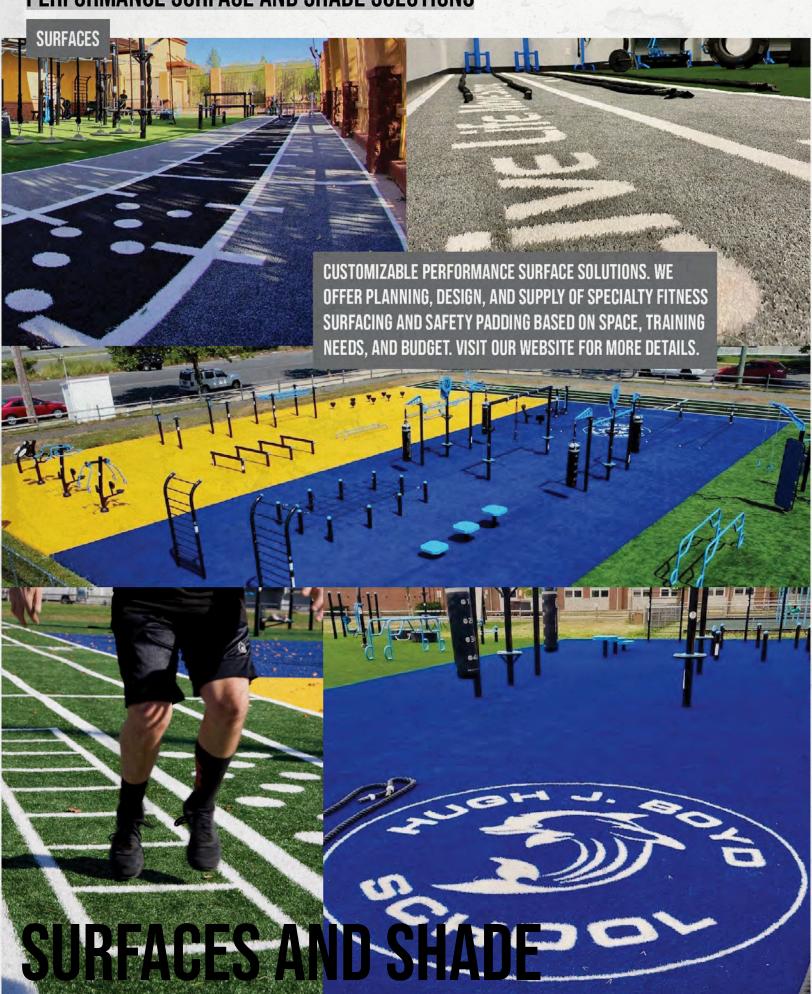

round, our Farmers Walk Logs are a fun way to build strength and endurance for loaded carries. Add weight in the fill hole of the log and/or traditional Olympic weight plates on the end holders.



## **FUNCTIONAL TIRE**

80kg & 120kg size functional training tires for outdoor use. Ground anchors available to keep tires in fixed area to prevent removal.

# **ACCESSORIES**



## **CLIMBING ROPE**



#### **OUTDOOR RINGS**



## **BATTLE ROPES**



# ELEVATE ROPE Trainer

MADE IN USA.
Designed for outdoor use. Outdoor rope material will not absorb water.
Perform bodyweight

suspension exercises. Press, row, lunge, squat, and twist with many variations for all fitness levels. Easily attach to the MoveStrong T-Rex top post loop or extension hangers.

# PERFORMANCE SURFACE AND SHADE SOLUTIONS









# SURFACES AND SHADE









TRY ME



#### **MOBILE TRAINER**

Works on any mobile device, no need to download another fitness app. In moments of arrival your customers can refer to the instructional decal or quickly scan the QR code and start watching the instructional videos. We work with several fitness professionals to constantly update the exercise libraries so that your customers get the latest information on targeting their desired muscle groups. Stay up-to-date with our Mobile Trainer platform.



# **MOVESTRONG U**



OUR COLLECTIVE OF RESOURCES IS AT YOUR DISPOSAL WITH MOVESTRONG U. LEARN FROM THE BEST AND PICKUP TIPS AND TRICKS FOR POWERFUL, FUNCTIONAL MOVEMENTS THAT WILL HELP YOU LIVE LIFE AND MOVE STRONGER EVERY DAY, TEACH BETTER EVERY DAY, AND MAKE THE MOST OF YOUR