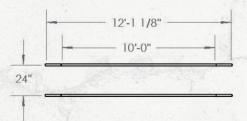

#### **LOW PARALLEL BARS**

The Low Parallel Bars are ideal for upper body, agility, and balance exercises.