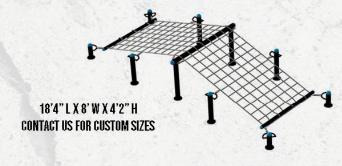

#### **CARGO NET**

Use for functional fitness, climbing, bodyweight, and obstacle course training. Offers two optional rope climb stations as well.