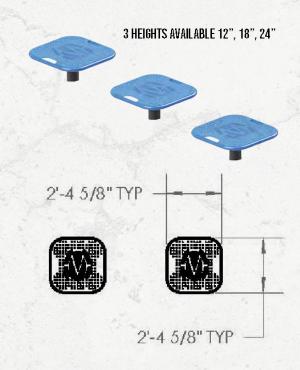

#### **BALANCE STEPS**

Focus on balance and agility with the Balance Steps. Configure your FitGround area with different quantities and patterns to fit layout and exercise needs.

Rubber surface step allows for slight tilting for feedback on balance

#### PLYO-STEPS

Varied height Plyo-Steps are great for improving agility, flexibility, power, and for building athleticism.