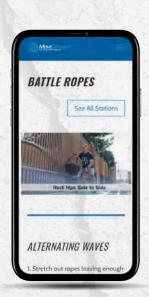

## **BATTLE ROPES**

#### **MOBILE TRAINER**

Works on any mobile device, no need to download another fitness app. In moments of arrival your customers can refer to the instructional decal or quickly scan the QR code and start watching the instructional videos. We work with several fitness professionals to constantly update the exercise libraries so that your customers get the latest information on targeting their desired muscle groups. Stay up-to-date with our Mobile Trainer platform.