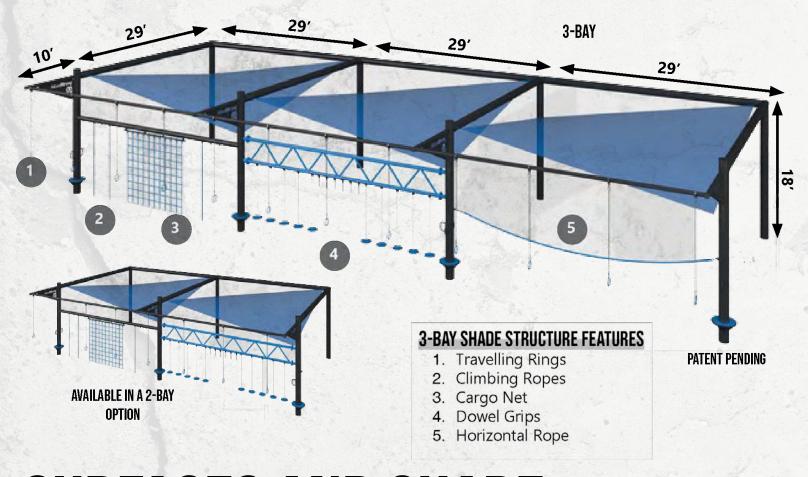

our Farmers Walk Logs are a fun way to build strength and endurance for loaded carries. Add weight in the fill hole of the log and/or traditional Olympic weight plates on the end holders.



## **FUNCTIONAL TIRE**

80kg & 120kg size functional training tires for outdoor use. Ground anchors available to keep tires in fixed area to prevent removal.

# **ACCESSORIES**



## **CLIMBING ROPE**



#### **OUTDOOR RINGS**



## **BATTLE ROPES**



# ELEVATE ROPE Trainer

MADE IN USA.
Designed for outdoor use. Outdoor rope material will not absorb water.
Perform bodyweight

suspension exercises. Press, row, lunge, squat, and twist with many variations for all fitness levels. Easily attach to the MoveStrong T-Rex top post loop or extension hangers.

# PERFORMANCE SURFACE AND SHADE SOLUTIONS









# SURFACES AND SHADE









TRY ME



#### **MOBILE TRAINER**

Works on any mobile device, no need to download another fitness app. In moments of arrival your customers can refer to the instructional decal or quickly scan the QR code and start watching the instructional videos. We work with several fitness professionals to constantly update the exercise libraries so that your customers get the latest information on targeting their desired muscle groups. Stay up-to-date with our Mobile Trainer platform.



# **MOVESTRONG U**



OUR COLLECTIVE OF RESOURCES IS AT YOUR DISPOSAL WITH MOVESTRONG U. LEARN FROM THE BEST AND PICKUP TIPS AND TRICKS FOR POWERFUL, FUNCTIONAL MOVEMENTS THAT WILL HELP YOU LIVE LIFE AND MOVE STRONGER EVERY DAY, TEACH BETTER EVERY DAY, AND MAKE THE MOST OF YOUR MOVEST