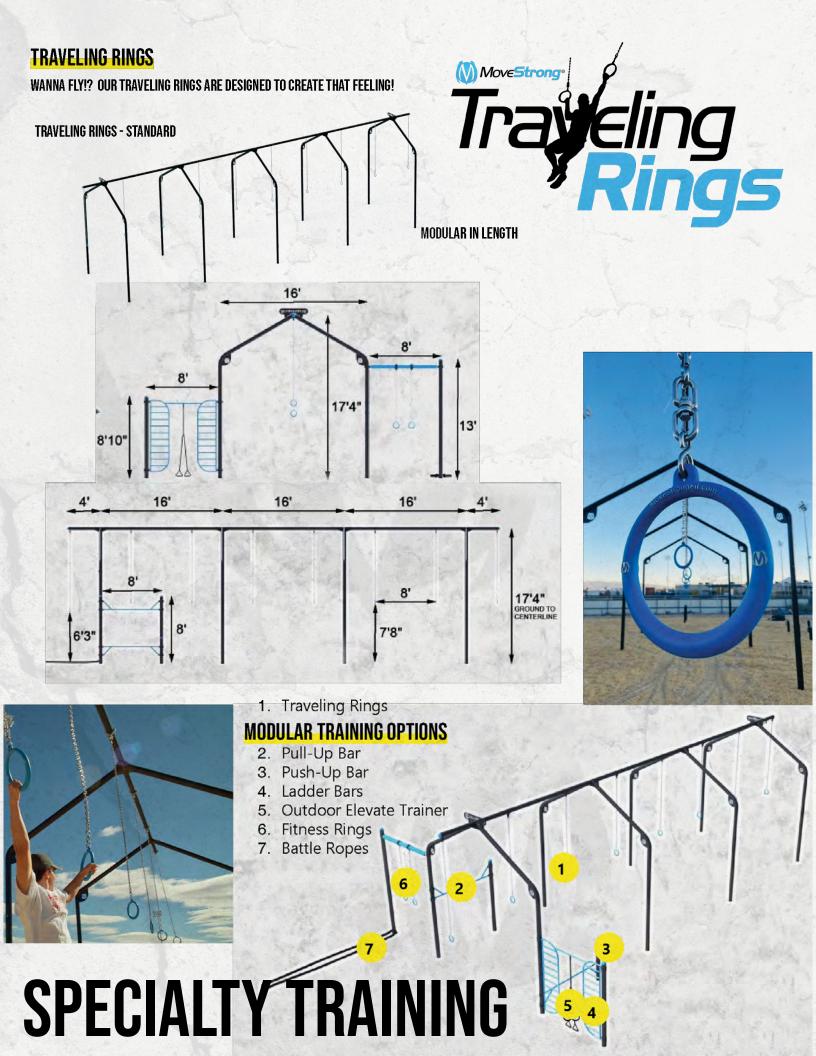

# SPECIALTY TRAINING \*DESIGN PATENT PENDING TO SPECIAL TO

# ELEVATE ROPE Trainer

MADE IN USA.
Designed for outdoor use. Outdoor rope material will not absorb water.
Perform bodyweight

suspension exercises. Press, row, lunge, squat, and twist with many variations for all fitness levels. Easily attach to the MoveStrong T-Rex top post loop or extension hangers.