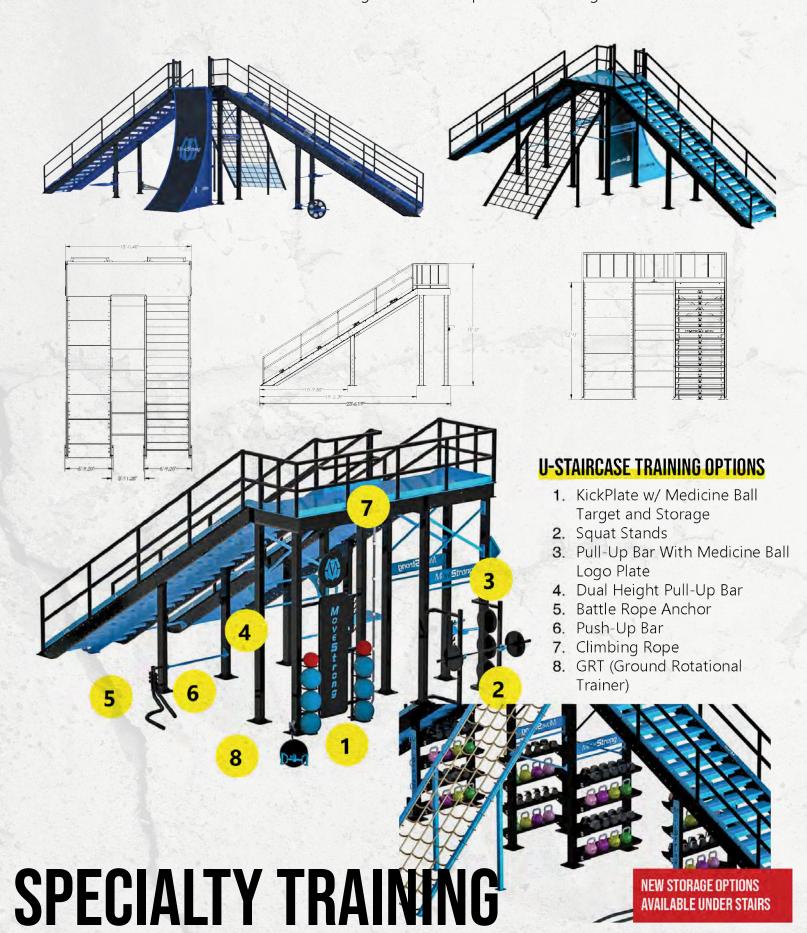

bstacle.





## **AGILITY CRAWL NET**



# **HANGING OBSTACLES**



#### HANGING BALANCE



#### **DOWEL GRIPS**



**RING TRAVERSE** 



**WARPED WALL** 











#### TRIPLE WARPED WALL

- 8', 12', and 14' Warped Walls
- Backside Training Features and Options
- Optional Top Safety Rails

# **SLACKLINING ANCHOR POSTS**





\*SLACKLINE NOT INCLUDED.

# **SLALOM AGILITY POSTS**







## **WALL OBSTACLE**

**6' WALL OBSTACLE** 





**6' CHAINLINK OBSTACLE** 









# **WALL OBSTACLE**

#### 8' WALL OBSTACLE W/ DUAL ROPE GRAB





CONFIGURE WITH OPTIONAL TRAINING FEATURES UNDER STAIRCASE

# SPECIALTY TRAINING \*DESIGN PATENT PENDING TO SPECIAL TO

#### PINNACLE STAIRCASE MODULAR DESIGN

Customize with obstacles on all 4- sides of the Long Staircase. Warped Wall and cargo nets shown.



# **U-STAIRCASE OPTIONAL OPTIONS**







# OUTDOOR STRENGTH & STORAGE GET ORGANIZED WITH OUR COMPLETE ASSORTMENT OF FREE-WEIGHT/ACCESSORY STORAGE RACKS AND MULTI-PURPOSE SQUAT, BENCH, PULL-UP RACKS. VISIT OUR WEBSITE FOR MORE DETAILS. MODULAR OUTDOOR DB & ACCESSORY STORAGE RACKS



# FREESTANDING FUNCTIONAL SQUAT RACK

ALSO AVAILABLE AS A TREX FTS ATTACHMENT







# FREESTANDING FUNCTIONAL SQUAT

# **RACK FEATURES**

- 1. Pull-Up Bar
- 2. Wear Guard Inserts
- 3. Base Attachment Options (Both Posts)4. Surface Mount or In-Ground
- 4. Surface Mount or In-Ground Anchoring
- 5. GRT (Landmine) Attachment

# OUTDOOR DUMBBELL FLAT BENCH







# **STORAGE LOCKER**

# **NEW**



# TRAINING LOCKER FEATURES

- Hanging Pegs
   Weight Plate Storage
- 3. Medicine Ball, Kettlebell, and Dumbell Storag