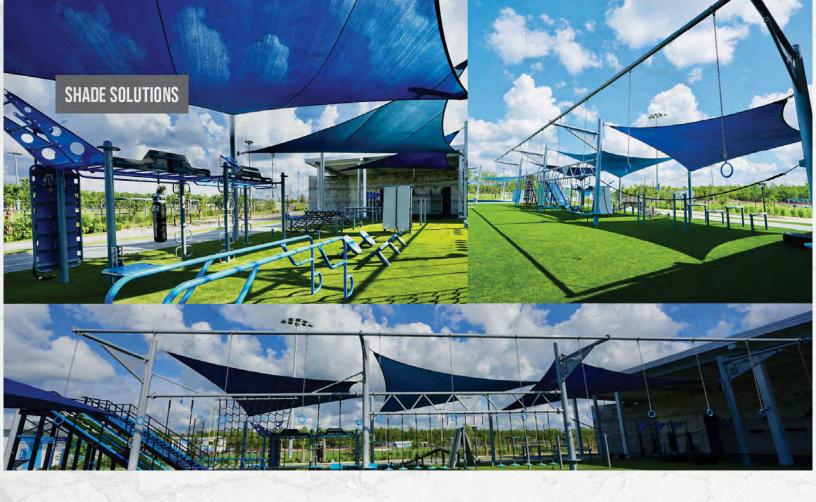

d, our Farmers Walk Logs are a fun way to build strength and endurance for loaded carries. Add weight in the fill hole of the log and/or traditional Olympic weight plates on the end holders.



## **FUNCTIONAL TIRE**

80kg & 120kg size functional training tires for outdoor use. Ground anchors available to keep tires in fixed area to prevent removal.

# **ACCESSORIES**



## **CLIMBING ROPE**



#### **OUTDOOR RINGS**



## **BATTLE ROPES**



# ELEVATE ROPE Trainer

MADE IN USA.
Designed for outdoor use. Outdoor rope material will not absorb water.
Perform bodyweight

suspension exercises. Press, row, lunge, squat, and twist with many variations for all fitness levels. Easily attach to the MoveStrong T-Rex top post loop or extension hangers.

# PERFORMANCE SURFACE AND SHADE SOLUTIONS









# SURFACES AND SHADE









TRY ME



#### **MOBILE TRAINER**

Works on any mobile device, no need to download another fitness app. In moments of arrival your customers can refer to the instructional decal or quickly scan the QR code and start watching the instructional videos. We work with several fitness professionals to constantly update the exercise libraries so that your customers get the latest information on targeting their desired muscle groups. Stay up-to-date with our Mobile Trainer platform.



# **MOVESTRONG U**



OUR COLLECTIVE OF RESOURCES IS AT YOUR DISPOSAL WITH MOVESTRONG U. LEARN FROM THE BEST AND PICKUP TIPS AND TRICKS FOR POWERFUL, FUNCTIONAL MOVEMENTS THAT WILL HELP YOU LIVE LIFE AND MOVE STRONGER EVERY DAY, TEACH BETTER EVERY DAY, AND MAKE THE MOST OF YOUR MOVE