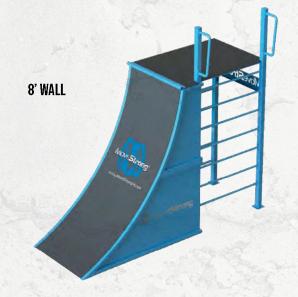

#### 8' WALL OBSTACLE W/ DUAL ROPE GRAB

CONFIGURE WITH OPTIONAL TRAINING FEATURES UNDER STAIRCASE