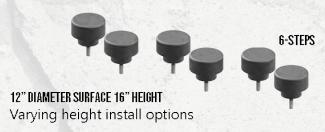

# **QUINTUPLE STEPS**

Great obstacle course style station with an up-and-over crawl on top of the low height angled cargo net. Develop balance, strength, and coordination skills with this fun challenging obstacle.