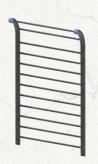

#### **STALL BARS**

Dedicated flexibility and stretching station. Varied height rungs to assist in flexibility and bodyweight exercises. Arched top bar for hangs and pull-up variations.

#### STALL BAR DIMENSIONS ARE 4' WIDE X 8' TALL