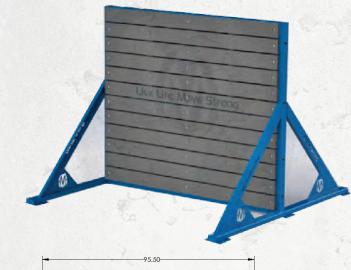

#### TRIPLE WARPED WALL

- 8', 12', and 14' Warped Walls
- Backside Training Features and Options
- Optional Top Safety Rails