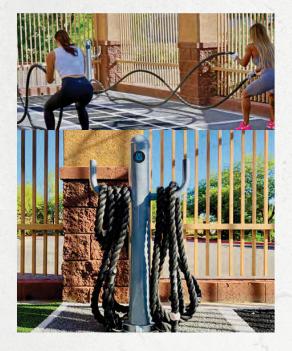

se products are coated with polyurea or pvc coating colors choices: black, gray steel, sky blue, red, dark blue, dark green, and brown.



OPTIONAL PULL-UP AND DIP BAR POLYUREA COATING



VISIT WWW.MOVESTRONGFIT.COM/BYO

PATENTED ADJUSTABLE TRAINING FEATURES DIP, STEP, AB BENCH

PATENT NO. D94 1407











# CUSTOMIZE AND BUILD A FITGROUND FOR YOUR SPACE AND TRAINING NEEDS. SEE ALL THE ACCESSORIES!







#### **ZIG-ZAG BALANCE BEAM**

The Zig-Zag Balance Beam allows for many bodyweight exercises to improve balance and stability.





#### **BALANCE STEPS**

Focus on balance and agility with the Balance Steps. Configure your FitGround area with different quantities and patterns to fit layout and exercise needs.



Rubber surface step allows for slight tilting for feedback on balance









#### PLYO-STEPS

Varied height Plyo-Steps are great for improving agility, flexibility, power, and for building athleticism.



#### **LOW PARALLEL BARS**

The Low Parallel Bars are ideal for upper body, agility, and balance exercises.







#### **LOW ANGLED CARGO NET**

Great obstacle course style station with an up-and-over crawl on top of the low height angled cargo net. Develop balance, strength, and coordination skills with this fun challenging obstacle.







## **PUSH-UP/INVERTED ROW BARS**

Build upperbody and core strength with the varied height Push-Up Bars. Two height bars ideal for pushup variations and inverted rows. Lower bar offer varied hand grip positions.





#### **ELITE PARALLEL BARS**





#### **CARGO NET**

Use for functional fitness, climbing, bodyweight,