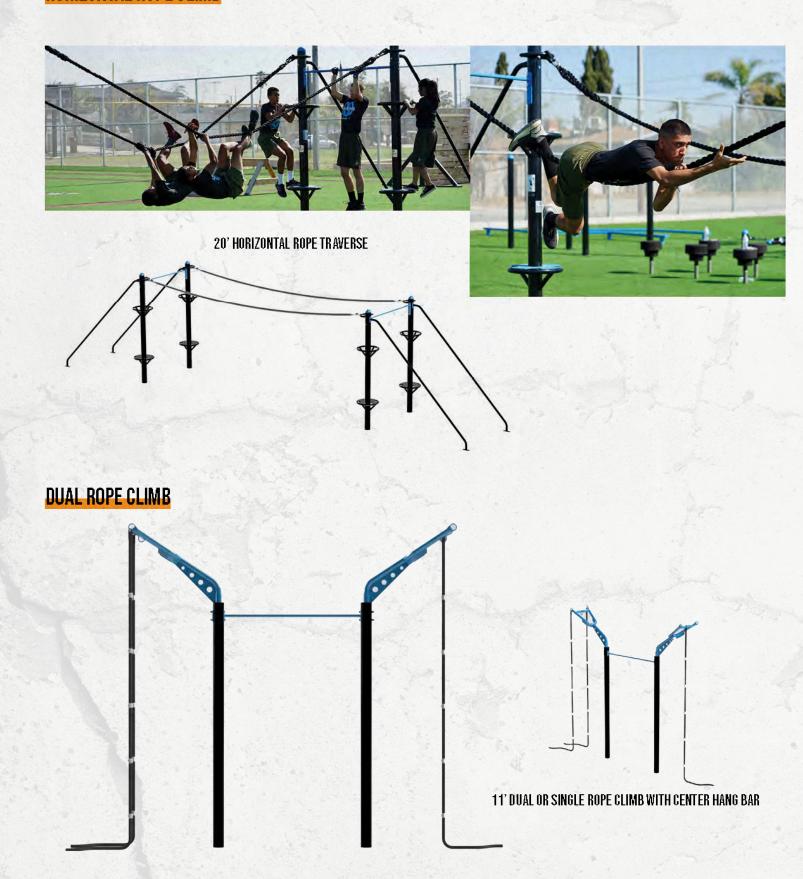

# HORIZONTAL ROPE CLIMB

# **20' CARGO NET AND ROPE CLIMB**

20' ROPE CLIMB WITH BELL RING OPTION

COMBO ROPE CLIMB CARGO NET WITH BELL RING OPTION