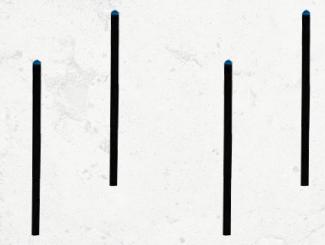

Swinging Balance Steps
- 21. Triple Warped Wall

# HORIZONTAL ROPE CLIMB



# **20' CARGO NET AND ROPE CLIMB**

20' ROPE CLIMB WITH BELL RING OPTION

COMBO ROPE CLIMB CARGO NET WITH BELL RING OPTION





# **QUINTUPLE STEPS**

Great obstacle course style station with an up-and-over crawl on top of the low height angled cargo net. Develop balance, strength, and coordination skills with this fun challenging obstacle.





## **AGILITY CRAWL NET**



# **HANGING OBSTACLES**



#### HANGING BALANCE



#### **DOWEL GRIPS**



**RING TRAVERSE** 



**WARPED WALL** 











#### TRIPLE WARPED WALL

- 8', 12', and 14' Warped Walls
- Backside Training Features and Options
- Optional Top Safety Rails

# **SLACKLINING ANCHOR POSTS**





\*SLACKLINE NOT INCLUDED.

# **SLALOM AGILITY POSTS**







## **WALL OBSTACLE**

**6' WALL OBSTACLE** 





**6' CHAINLINK OBSTACLE** 









# **WALL OBSTACLE**

#### 8' WALL OBSTACLE W/ DUAL ROPE GRAB





CONFIGURE WITH OPTIONAL TRAINING FEATURES UNDER STAIRCASE

# SPECIALTY TRAINING \*DESIGN PATENT PENDING TO SPECIAL TO

#### PINNACLE STAIRCASE MODULAR DESIGN

Customize with obstacles on all 4- sides of the Long Staircase. Warped Wall and cargo nets shown.



# **U-STAIRCASE OPTIONAL OPTIONS**







# OUTDOOR STRENGTH & STORAGE GET ORGANIZED WITH OUR COMPLETE ASSORTMENT OF FREE-WEIGHT/ACCESSORY STORAGE RACKS AND MULTI-PURPOSE SQUAT, BENCH, PULL-UP RACKS. VISIT OUR WEBSITE FOR MORE DETAILS. MODULAR OUTDOOR DB & ACCESSORY STORAGE RACKS



# FREESTANDING FUNCTIONAL SQUAT RACK

ALSO AVAILABLE AS A TREX FTS ATTACHMENT







# FREESTANDING FUN