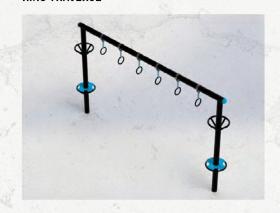

Posts
- 11. Parallel Bar Upper Body Walk
- 12. Obstacle Staircase
- 13. Rope Climb Station
- 14. Drive Sled Push
- 15. 6-Post T-Rex
- 16. Low Cargo Net Climb

- 17. Balance Steps
- 18. 36" & 48" Over/Under Agility Post
- 19. Horizontal Rope Climb
- 20. Swinging Balance Steps
- 21. Triple Warped Wall

# HORIZONTAL ROPE CLIMB



# **20' CARGO NET AND ROPE CLIMB**

20' ROPE CLIMB WITH BELL RING OPTION

COMBO ROPE CLIMB CARGO NET WITH BELL RING OPTION





# **QUINTUPLE STEPS**

Great obstacle course style station with an up-and-over crawl on top of the low height angled cargo net. Develop balance, strength, and coordination skills with this fun challenging obstacle.





## **AGILITY CRAWL NET**



# **HANGING OBSTACLES**



#### HANGING BALANCE



#### **DOWEL GRIPS**



**RING TRAVERSE** 



**WARPED WALL** 











#### TRIPLE WARPED WALL

- 8', 12', and 14' Warped Walls
- Backside Training Features and Options
- Optional Top Safety Rails

# **SLACKLINING ANCHOR POSTS**





\*SLACKLINE NOT INCLUDED.

# **SLALOM AGILITY POSTS**







## **WALL OBSTACLE**

**6' WALL OBSTACLE** 





**6' CHAINLINK OBSTACLE** 









# **WALL OBSTACLE**

#### 8' WALL OBSTACLE W/ DUAL ROPE GRAB





CONFIGURE WITH OPTIONAL TRAINING FEATURES UNDER STAIRCASE

# SPECIALTY TRAINING \*DESIGN PATENT PENDING TO SPECIAL TO

#### PINNACLE STAIRCASE MODULAR DESIGN

Customize with obstacles on all 4- sides of the Long Staircase. Warped Wall and cargo nets shown.



# **U-STAIRCASE OPTIONAL OPTIONS**







# OUTDOOR STRENGTH & STORAGE GET ORGANIZED WITH OUR COMPLETE ASSORTMENT OF FREE-WEIGHT/ACCESS