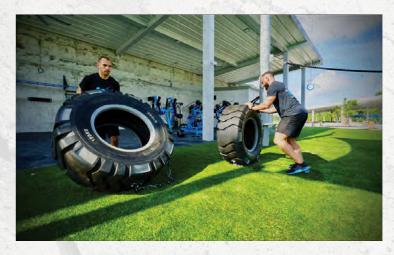

## **FUNCTIONAL TIRE**

80kg & 120kg size functional training tires for outdoor use. Ground anchors available to keep tires in fixed area to prevent removal.