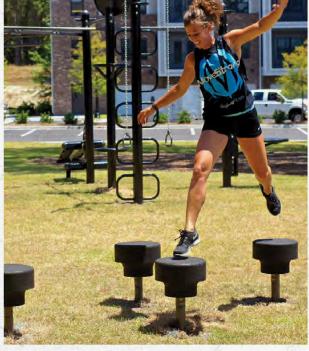

#### PLYO-STEPS

Varied height Plyo-Steps are great for improving agility, flexibility, power, and for building athleticism.