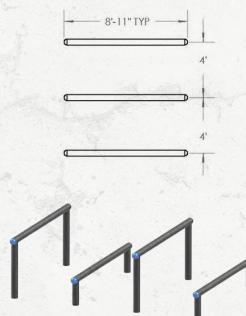

## **OVER/UNDER HORIZONTAL POST**

The Over/Under posts are great for agility, balance, and strength training.

AVAILABLE IN 3 HEIGHT OPTIONS: 24", 36", 48"