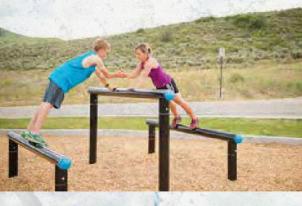

#### **LOW PARALLEL BARS**

The Low Parallel Bars are ideal for upper body, agility, and balance exercises.