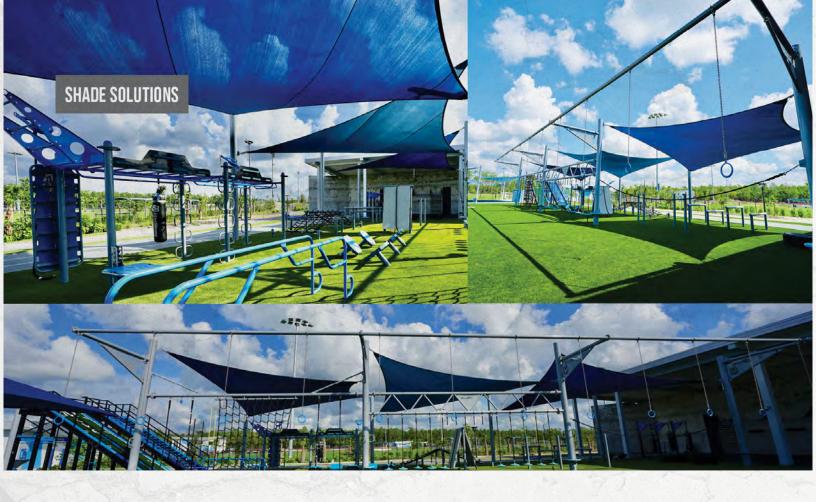

s Walk Logs are a fun way to build strength and endurance for loaded carries. Add weight in the fill hole of the log and/or traditional Olympic weight plates on the end holders.



#### **FUNCTIONAL TIRE**

80kg & 120kg size functional training tires for outdoor use. Ground anchors available to keep tires in fixed area to prevent removal.

## **ACCESSORIES**



#### **CLIMBING ROPE**



#### **OUTDOOR RINGS**



#### **BATTLE ROPES**



#### ELEVATE ROPE Trainer

MADE IN USA.
Designed for outdoor use. Outdoor rope material will not absorb water.
Perform bodyweight

suspension exercises. Press, row, lunge, squat, and twist with many variations for all fitness levels. Easily attach to the MoveStrong T-Rex top post loop or extension hangers.

#### PERFORMANCE SURFACE AND SHADE SOLUTIONS









## SURFACES AND SHADE









TRY ME



#### **MOBILE TRAINER**

Works on any mobile device, no need to download another fitness app. In moments of arrival your customers can refer to the instructional decal or quickly scan the QR code and start watching the instructional videos. We work with several fitness professionals to constantly update the exercise libraries so that your customers get the latest information on targeting their desired muscle groups. Stay up-to-date with our Mobile Trainer platform.



#### **MOVESTRONG U**



OUR COLLECTIVE OF RESOURCES IS AT YOUR DISPOSAL WITH MOVESTRONG U. LEARN FROM THE BEST AND PICKUP TIPS AND TRICKS FOR POWERFUL, FUNCTIONAL MOVEMENTS THAT WILL HELP YOU LIVE LIFE AND MOVE STRONGER EVERY DAY, TEACH BETTER EVERY DAY, AND MAKE THE MOST OF YOUR