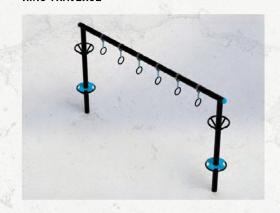

#### **BALANCE STEPS**

Focus on balance and agility with the Balance Steps. Configure your FitGround area with different quantities and patterns to fit layout and exercise needs.

Rubber surface step allows for slight tilting for feedback on balance

#### **QUINTUPLE STEPS**

Great obstacle course style station with an up-and-over crawl on top of the low height angled cargo net. Develop balance, strength, and coordination skills with this fun challenging obstacle.