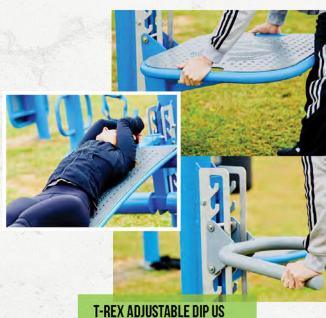

OPTIONAL PULL-UP AND DIP BAR POLYUREA COATING

VISIT WWW.MOVESTRONGFIT.COM/BYO

PATENTED ADJUSTABLE TRAINING FEATURES DIP, STEP, AB BENCH

PATENT NO. D94 1407