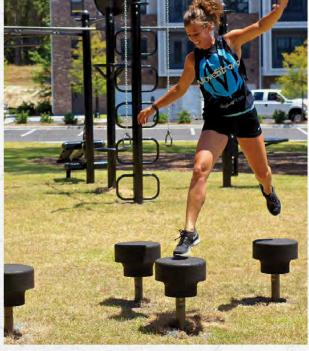

#### **QUINTUPLE STEPS**

Great obstacle course style station with an up-and-over crawl on top of the low height angled cargo net. Develop balance, strength, and coordination skills with this fun challenging obstacle.