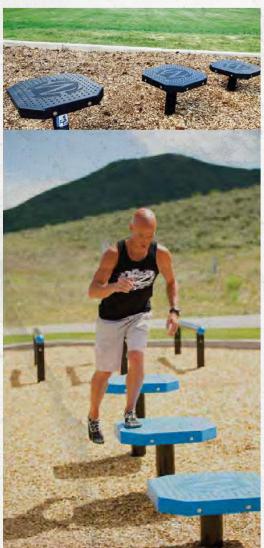

#### PLYO-STEPS

Varied height Plyo-Steps are great for improving agility, flexibility, power, and for building athleticism.