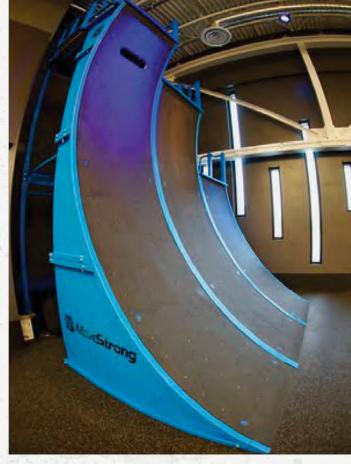

#### TRIPLE WARPED WALL

- 8', 12', and 14' Warped Walls
- Backside Training Features and Options
- Optional Top Safety Rails