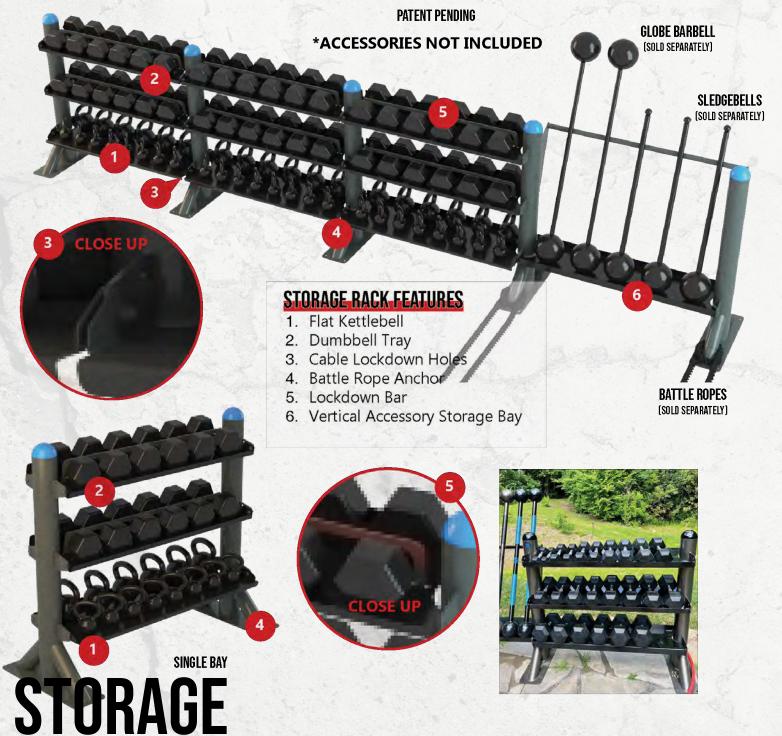

# OUTDOOR STRENGTH & STORAGE GET ORGANIZED WITH OUR COMPLETE ASSORTMENT OF FREE-WEIGHT/ACCESSORY STORAGE RACKS AND MULTI-PURPOSE SQUAT, BENCH, PULL-UP RACKS. VISIT OUR WEBSITE FOR MORE DETAILS. MODULAR OUTDOOR DB & ACCESSORY STORAGE RACKS

#### **RACK FEATURES**

- 1. Pull-Up Bar
- 2. Wear Guard Inserts
- 3. Base Attachment Options (Both Posts)4. Surface Mount or In-Ground
- 4. Surface Mount or In-Ground Anchoring
- 5. GRT (Landmine) Attachment

#### TRAINING LOCKER FEATURES

- Hanging Pegs
   Weight Plate Storage
- 3. Medicine Ball, Kettlebell, and Dumbell Storage
- 4. Weight Bar Storage

## STORAGE