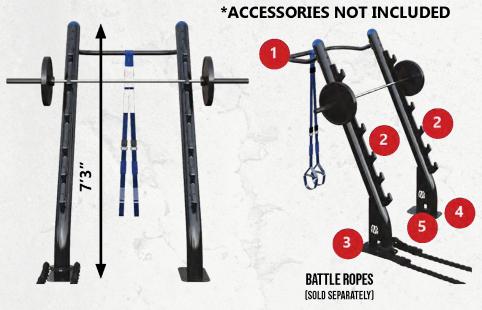

#### **BATTLE ROPES**

#### ELEVATE ROPE Trainer

MADE IN USA.
Designed for outdoor use. Outdoor rope material will not absorb water.
Perform bodyweight

suspension exercises. Press, row, lunge, squat, and twist with many variations for all fitness levels. Easily attach to the MoveStrong T-Rex top post loop or extension hangers.