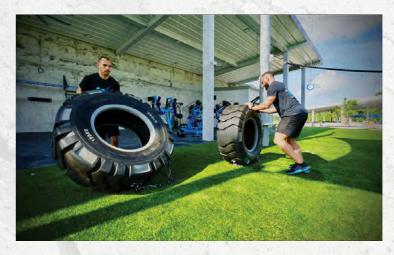

#### **FUNCTIONAL TIRE**

80kg & 120kg size functional training tires for outdoor use. Ground anchors available to keep tires in fixed area to prevent removal.