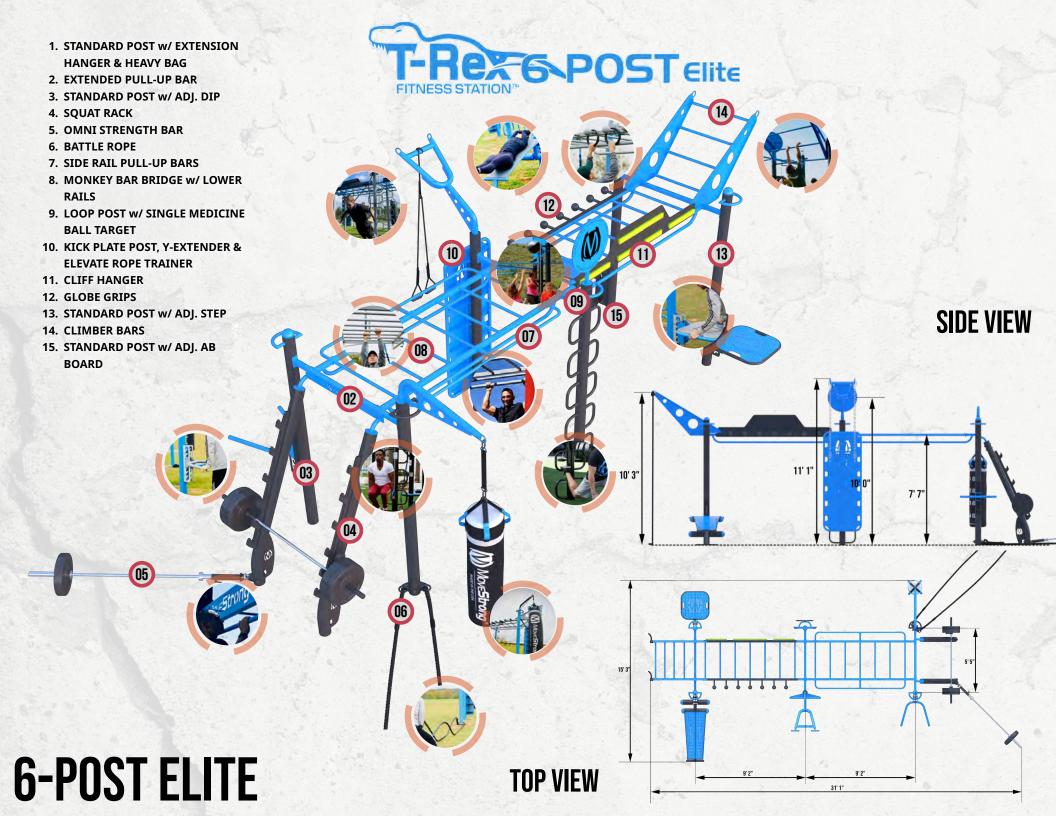

STORAGE **ACCESSORIES SURFACING & SHADE EDUCATION** 





#### **AVAILABLE POST COLORS**

Black

Metallic

White

White

White

White

White

White

White

White

Beige

Brown

Bronze

Brown

Bronze

Brown

Rewring Green

Well Ce Butter

Creen

Well Ce Butter

Spring Green

Well Cean

Reyal Purple

Blue

Periwinkle

Reyal Purple

Burgundy

Red

Orange

Butterscotch

Yellow

Note: not all colors are available for the T-Rex kickplate, ab bench, step attachment, and the fitground plyo steps. These products are coated with polyurea or pvc coating colors choices: black, gray steel, sky blue, red, dark blue, dark green, and brown.



OPTIONAL PULL-UP AND DIP BAR POLYUREA COATING



VISIT WWW.MOVESTRONGFIT.COM/BYO

PATENTED ADJUSTABLE TRAINING FEATURES DIP, STEP, AB BENCH

PATENT NO. D94 1407











## CUSTOMIZE AND BUILD A FITGROUND FOR YOUR SPACE AND TRAINING NEEDS. SEE ALL THE ACCESSORIES!







#### **ZIG-ZAG BALANCE BEAM**

The Zig-Zag Balance Beam allows for many bodyweight exercises to improve balance and stability.





#### **BALANCE STEPS**

Focus on balance and agility with the Balance Steps. Configure your FitGround area with different quantities and patterns to fit layout and exercise needs.



Rubber surface step allows for slight tilting for feedback on balance









#### PLYO-STEPS

Varied height Plyo-Steps are great for improving agility, flexibility, power, and for building athleticism.



#### **LOW PARALLEL BARS**

The Low Parallel Bars are ideal for upper body, agility, and balance exercises.







#### **LOW ANGLED CARGO NET**

Great obstacle course