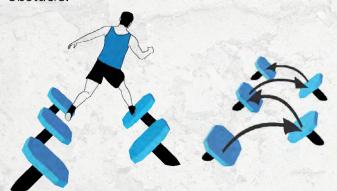

#### PLYO-STEPS

Varied height Plyo-Steps are great for improving agility, flexibility, power, and for building athleticism.