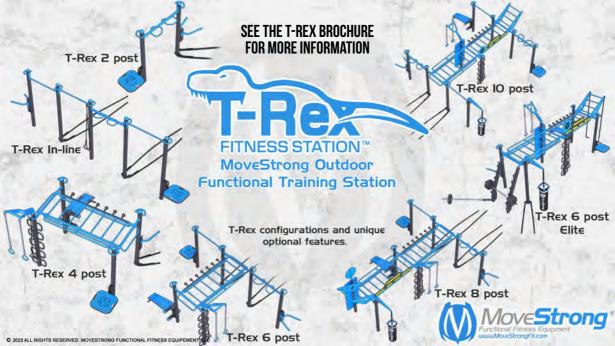

## TABLE OF CONTENTS

T-REX TRAINING STATION **FITGROUND OBSTACLE COURSE SPECIALTY TRAINING** FREE WEIGHTS & STORAGE **ACCESSORIES SURFACING & SHADE EDUCATION** 