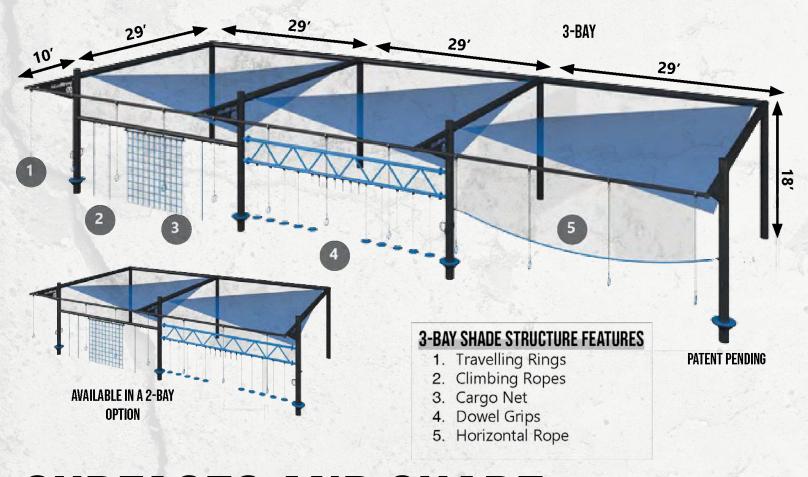

Walk Logs are a fun way to build strength and endurance for loaded carries. Add weight in the fill hole of the log and/or traditional Olympic weight plates on the end holders.



#### **FUNCTIONAL TIRE**

80kg & 120kg size functional training tires for outdoor use. Ground anchors available to keep tires in fixed area to prevent removal.

## **ACCESSORIES**



#### **CLIMBING ROPE**



#### **OUTDOOR RINGS**



#### **BATTLE ROPES**



#### ELEVATE ROPE Trainer

MADE IN USA.
Designed for outdoor use. Outdoor rope material will not absorb water.
Perform bodyweight

suspension exercises. Press, row, lunge, squat, and twist with many variations for all fitness levels. Easily attach to the MoveStrong T-Rex top post loop or extension hangers.

#### PERFORMANCE SURFACE AND SHADE SOLUTIONS









## SURFACES AND SHADE









TRY ME



#### **MOBILE TRAINER**

Works on any mobile device, no need to download another fitness app. In moments of arrival your customers can refer to the instructional decal or quickly scan the QR code and start watching the instructional videos. We work with several fitness professionals to constantly update the exercise libraries so that your customers get the latest information on targeting their desired muscle groups. Stay up-to-date with our Mobile Trainer platform.



#### **MOVESTRONG U**



OUR COLLECTIVE OF RESOURCES IS AT YOUR DISPOSAL WITH MOVESTRONG U. LEARN FROM THE BEST AND PICKUP TIPS AND TRICKS FOR POWERFUL, FUNCTIONAL MOVEMENTS THAT WILL HELP YOU LIVE LIFE AND MOVE STRONGER EVERY DAY, TEACH BETTER EVERY DAY, AND MAKE THE MOST OF YOUR MO