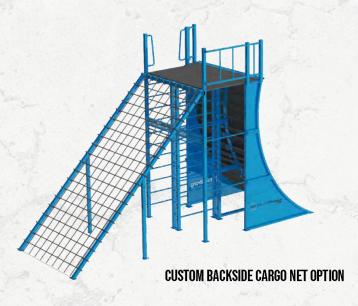

#### TRIPLE WARPED WALL

- 8', 12', and 14' Warped Walls
- Backside Training Features and Options
- Optional Top Safety Rails