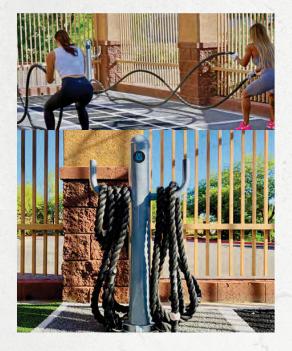

e products are coated with polyurea or pvc coating colors choices: black, gray steel, sky blue, red, dark blue, dark green, and brown.



OPTIONAL PULL-UP AND DIP BAR POLYUREA COATING



VISIT WWW.MOVESTRONGFIT.COM/BYO

PATENTED ADJUSTABLE TRAINING FEATURES DIP, STEP, AB BENCH

PATENT NO. D94 1407











## CUSTOMIZE AND BUILD A FITGROUND FOR YOUR SPACE AND TRAINING NEEDS. SEE ALL THE ACCESSORIES!







#### **ZIG-ZAG BALANCE BEAM**

The Zig-Zag Balance Beam allows for many bodyweight exercises to improve balance and stability.





#### **BALANCE STEPS**

Focus on balance and agility with the Balance Steps. Configure your FitGround area with different quantities and patterns to fit layout and exercise needs.



Rubber surface step allows for slight tilting for feedback on balance









#### PLYO-STEPS

Varied height Plyo-Steps are great for improving agility, flexibility, power, and for building athleticism.



#### **LOW PARALLEL BARS**

The Low Parallel Bars are ideal for upper body, agility, and balance exercises.







#### **LOW ANGLED CARGO NET**

Great obstacle course style station with an up-and-over crawl on top of the low height angled cargo net. Develop balance, strength, and coordination skills with this fun challenging obstacle.







#### **PUSH-UP/INVERTED ROW BARS**

Build upperbody and core strength with the varied height Push-Up Bars. Two height bars ideal for pushup variations and inverted rows. Lower bar offer varied hand grip positions.





#### **ELITE PARALLEL BARS**





#### **CARGO NET**

Use for functional fitness, climbing, bodyweight