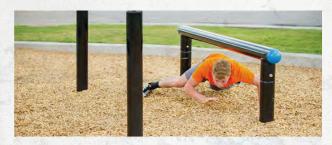

#### **PUSH-UP/INVERTED ROW BARS**

Build upperbody and core strength with the varied height Push-Up Bars. Two height bars ideal for pushup variations and inverted rows. Lower bar offer varied hand grip positions.