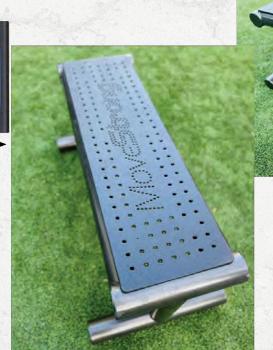

#### PINNACLE STAIRCASE MODULAR DESIGN

Customize with obstacles on all 4- sides of the Long Staircase. Warped Wall and cargo nets shown.



#### **U-STAIRCASE OPTIONAL OPTIONS**







# OUTDOOR STRENGTH & STORAGE GET ORGANIZED WITH OUR COMPLETE ASSORTMENT OF FREE-WEIGHT/ACCESSORY STORAGE RACKS AND MULTI-PURPOSE SQUAT, BENCH, PULL-UP RACKS. VISIT OUR WEBSITE FOR MORE DETAILS. MODULAR OUTDOOR DB & ACCESSORY STORAGE RACKS



#### FREESTANDING FUNCTIONAL SQUAT RACK

ALSO AVAILABLE AS A TREX FTS ATTACHMENT







#### FREESTANDING FUNCTIONAL SQUAT

#### **RACK FEATURES**

- 1. Pull-Up Bar
- 2. Wear Guard Inserts
- 3. Base Attachment Options (Both Posts)4. Surface Mount or In-Ground
- 4. Surface Mount or In-Ground Anchoring
- 5. GRT (Landmine) Attachment

#### OUTDOOR DUMBBELL FLAT BENCH







#### **STORAGE LOCKER**

#### **NEW**



#### TRAINING LOCKER FEATURES

- Hanging Pegs
   Weight Plate Storage
- 3. Medicine Ball, Kettlebell, and Dumbell Storage
- 4. Weight Bar Storage



## STORAGE

#### **OUTDOOR TRAINING TOOLS**







#### **DRIVE SLED**

Do more with a Drive Sled for strength and conditioning!

#### **GLOBE BARBELL**

Specifically designed for year round outdoor use, our fillable Globe Barbell is an excellent strength tool.

#### SLEDGEBELL

Specifically designed for year round outdoor use, our fillable SledgeBell is an excellent strength tool.



KETTLEBELL



#### RHINOBAG



#### **OUTDOOR HEAVY BAG**

Built to last, 100lb Heavy Bag USA Made. Commercial quality design weather resistant for use in an outdoor setting. Great for personal/ group training workouts