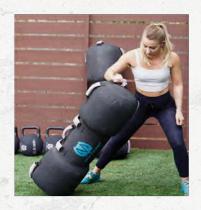

#### **FARMER'S WALK LOG**

Designed for outdoor use in the FitGround, our Farmers Walk Logs are a fun way to build strength and endurance for loaded carries. Add weight in the fill hole of the log and/or traditional Olympic weight plates on the end holders.