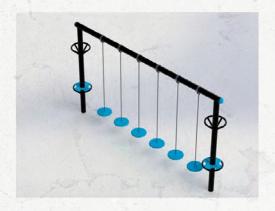

#### **BALANCE STEPS**

Focus on balance and agility with the Balance Steps. Configure your FitGround area with different quantities and patterns to fit layout and exercise needs.

Rubber surface step allows for slight tilting for feedback on balance

#### **QUINTUPLE STEPS**

Great obstacle course style station with an up-and-over crawl on top of the low height angled cargo net. Develop balance, strength, and coordination skills with this fun challenging obstacle.