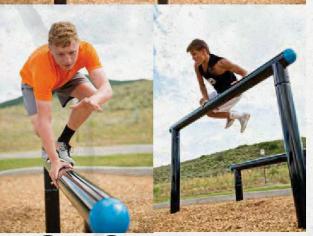

#### **OVER/UNDER HORIZONTAL POST**

The Over/Under posts are great for agility, balance, and strength training.

AVAILABLE IN 3 HEIGHT OPTIONS: 24", 36", 48"