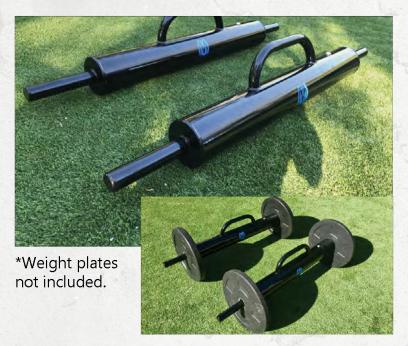

#### **FARMER'S WALK LOG**

Designed for outdoor use in the FitGround, our Farmers Walk Logs are a fun way to build strength and endurance for loaded carries. Add weight in the fill hole of the log and/or traditional Olympic weight plates on the end holders.