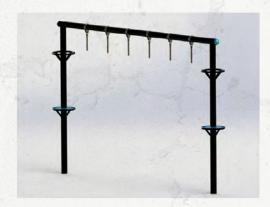

#### **BALANCE STEPS**

Focus on balance and agility with the Balance Steps. Configure your FitGround area with different quantities and patterns to fit layout and exercise needs.

Rubber surface step allows for slight tilting for feedback on balance

#### **QUINTUPLE STEPS**

Great obstacle course style station with an up-and-over crawl on top of the low height angled cargo net. Develop balance, strength, and coordination skills with this fun challenging obstacle.