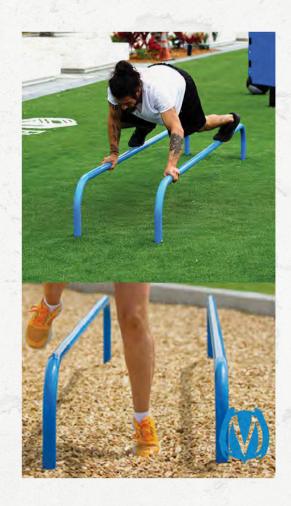

#### **LOW PARALLEL BARS**

The Low Parallel Bars are ideal for upper body, agility, and balance exercises.