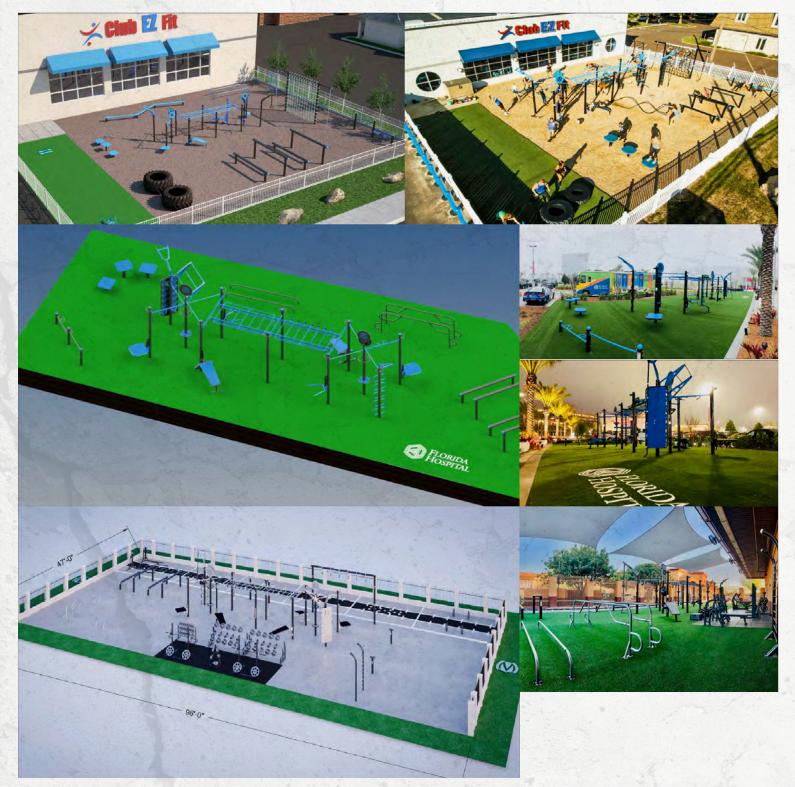

#### **DESIGN & LAYOUT**

Let our team assist with design and layout based on your space and needs. We offer surfacing recommendations for a safe and enjoyable FitGround. Customize with the exercise options desired to create your own station to accommodate different users' fitness and skill levels. Ideal for fitness bootcamps, group training classes, schools, obstacle courses, parks, military, or just a cool backyard adult fitness jungle gym!

Original Design

Final Build