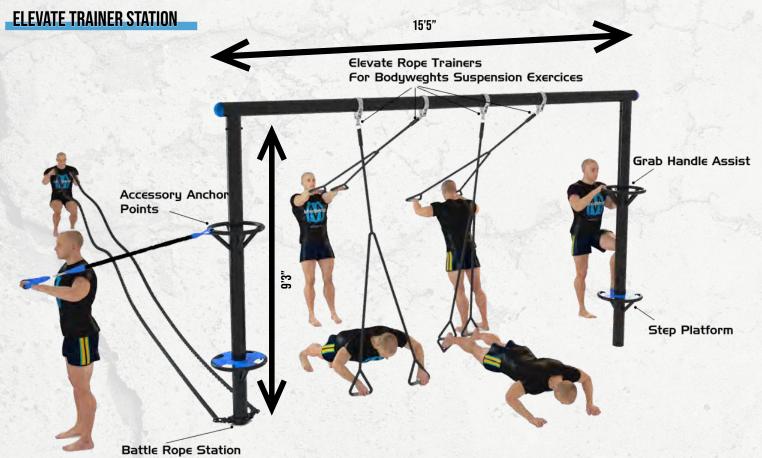

#### ELEVATE ROPE Trainer

MADE IN USA.
Designed for outdoor use. Outdoor rope material will not absorb water.
Perform bodyweight

suspension exercises. Press, row, lunge, squat, and twist with many variations for all fitness levels. Easily attach to the MoveStrong T-Rex top post loop or extension hangers.