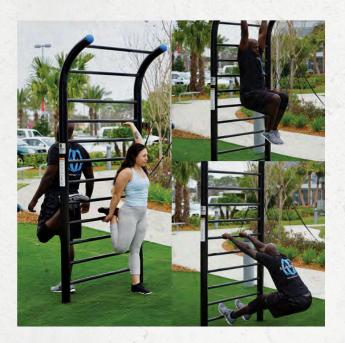

#### **STALL BARS**

Dedicated flexibility and stretching station. Varied height rungs to assist in flexibility and bodyweight exercises. Arched top bar for hangs and pull-up variations.

#### STALL BAR DIMENSIONS ARE 4' WIDE X 8' TALL