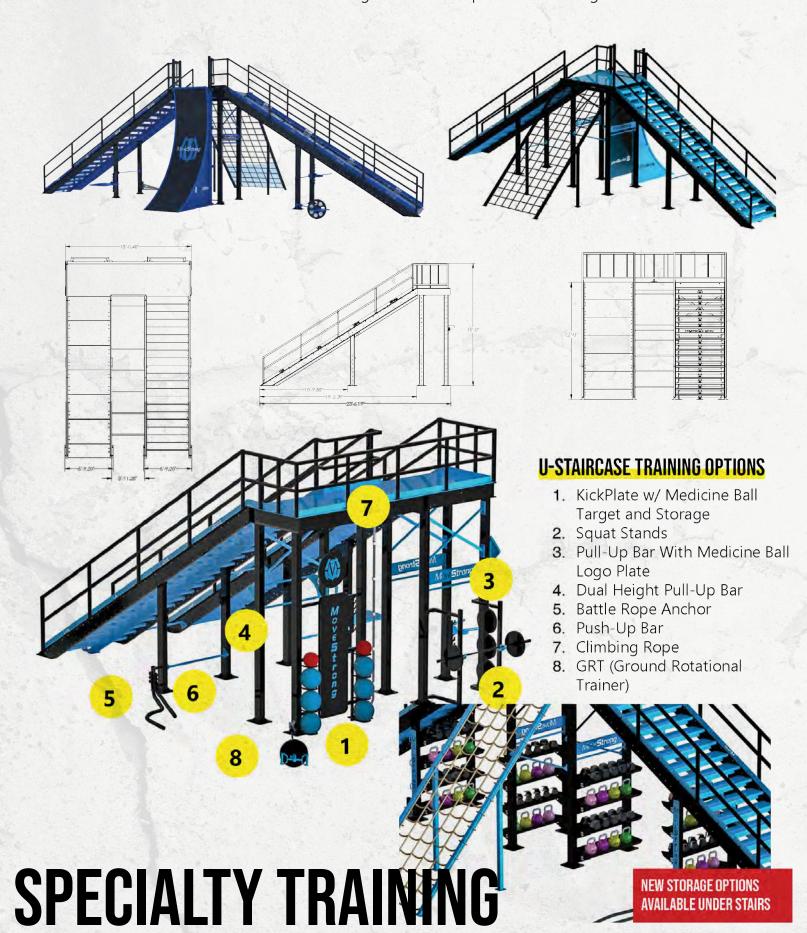

#### **U-STAIRCASE OPTIONAL OPTIONS**

#### **RACK FEATURES**

- 1. Pull-Up Bar
- 2. Wear Guard Inserts
- 3. Base Attachment Options (Both Posts)4. Surface Mount or In-Ground
- 4. Surface Mount or In-Ground Anchoring
- 5. GRT (Landmine) Attachment