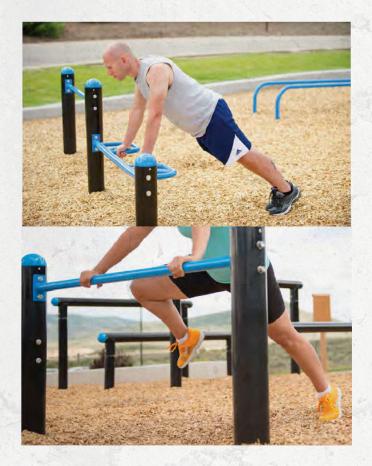

#### **LOW PARALLEL BARS**

The Low Parallel Bars are ideal for upper body, agility, and balance exercises.

#### **PUSH-UP/INVERTED ROW BARS**

Build upperbody and core strength with the varied height Push-Up Bars. Two height bars ideal for pushup variations and inverted rows. Lower bar offer varied hand grip positions.