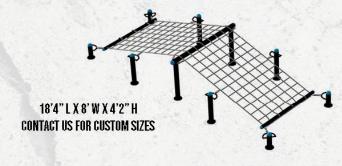

#### **CARGO NET**

Use for functional fitness, climbing, bodyweight, and obstacle course training. Offers two optional rope climb stations as well.

#### **20' CARGO NET AND ROPE CLIMB**

20' ROPE CLIMB WITH BELL RING OPTION

COMBO ROPE CLIMB CARGO NET WITH BELL RING OPTION