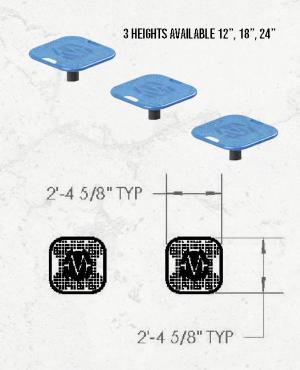

#### **OVER/UNDER HORIZONTAL POST**

The Over/Under posts are great for agility, balance, and strength training.

AVAILABLE IN 3 HEIGHT OPTIONS: 24", 36", 48"