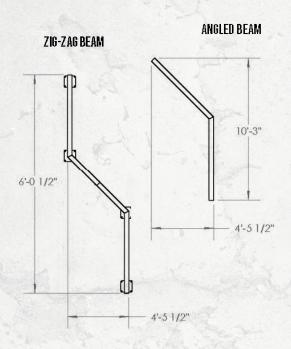

#### **ZIG-ZAG BALANCE BEAM**

The Zig-Zag Balance Beam allows for many bodyweight exercises to improve balance and stability.