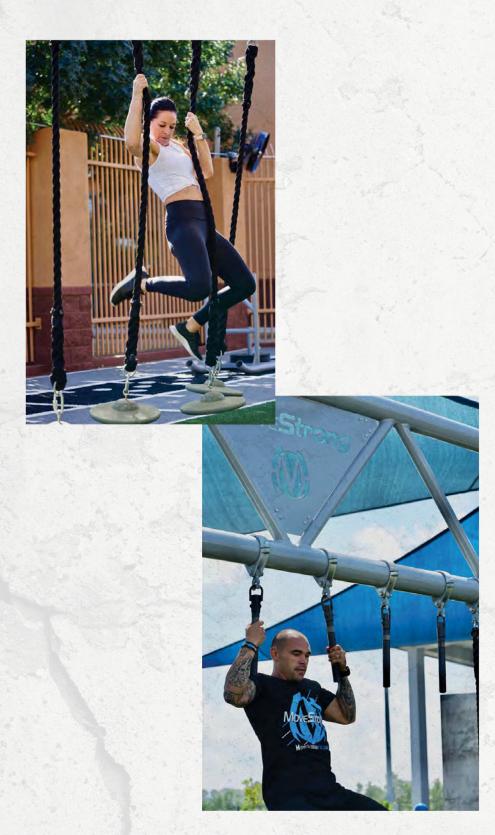

#### **BALANCE STEPS**

Focus on balance and agility with the Balance Steps. Configure your FitGround area with different quantities and patterns to fit layout and exercise needs.

Rubber surface step allows for slight tilting for feedback on balance

#### **QUINTUPLE STEPS**

Great obstacle course style station with an up-and-over crawl on top of the low height angled cargo net. Develop balance, strength, and coordination skills with this fun challenging obstacle.