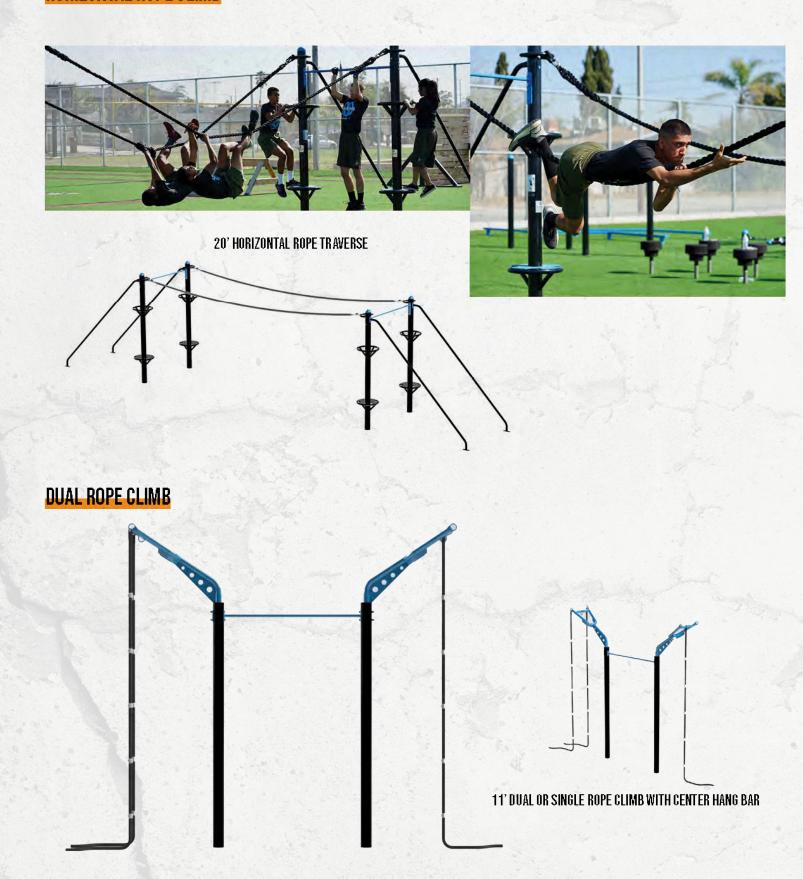

#### HORIZONTAL ROPE CLIMB

#### **20' CARGO NET AND ROPE CLIMB**

20' ROPE CLIMB WITH BELL RING OPTION

COMBO ROPE CLIMB CARGO NET WITH BELL RING OPTION