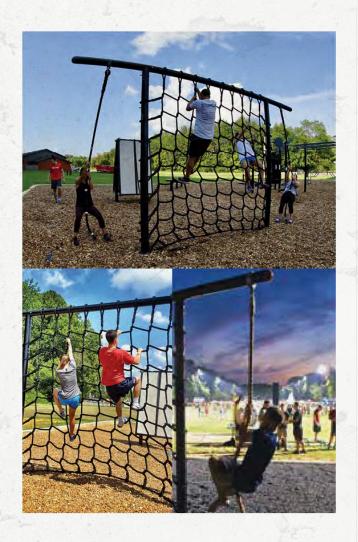

#### **CARGO NET**

Use for functional fitness, climbing, bodyweight, and obstacle course training. Offers two optional rope climb stations as well.

#### **OUTDOOR OBSTACLE COURSE**