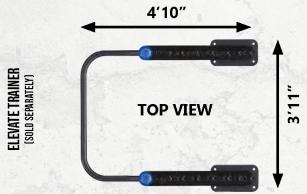

#### ELEVATE ROPE Trainer

MADE IN USA.
Designed for outdoor use. Outdoor rope material will not absorb water.
Perform bodyweight

suspension exercises. Press, row, lunge, squat, and twist with many variations for all fitness levels. Easily attach to the MoveStrong T-Rex top post loop or extension hangers.