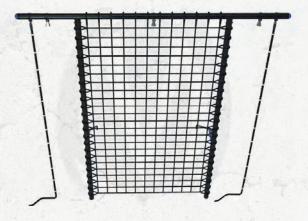

#### **CARGO NET**

Use for functional fitness, climbing, bodyweight, and obstacle course training. Offers two optional rope climb stations as well.