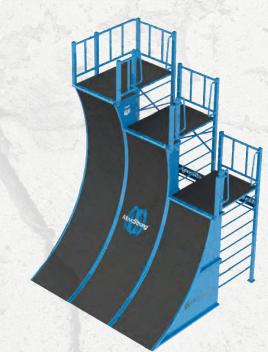

#### TRIPLE WARPED WALL

- 8', 12', and 14' Warped Walls
- Backside Training Features and Options
- Optional Top Safety Rails