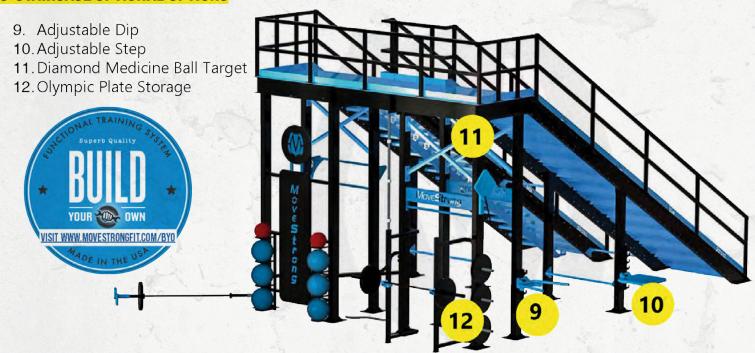

OPTIONAL PULL-UP AND DIP BAR POLYUREA COATING

VISIT WWW.MOVESTRONGFIT.COM/BYO

PATENTED ADJUSTABLE TRAINING FEATURES DIP, STEP, AB BENCH

PATENT NO. D94 1407

## CUSTOMIZE AND BUILD A FITGROUND FOR YOUR SPACE AND TRAINING NEEDS. SEE ALL THE ACCESSORIES!

#### PINNACLE STAIRCASE MODULAR DESIGN

Customize with obstacles on all 4- sides of the Long Staircase. Warped Wall and cargo nets shown.

#### **U-STAIRCASE OPTIONAL OPTIONS**