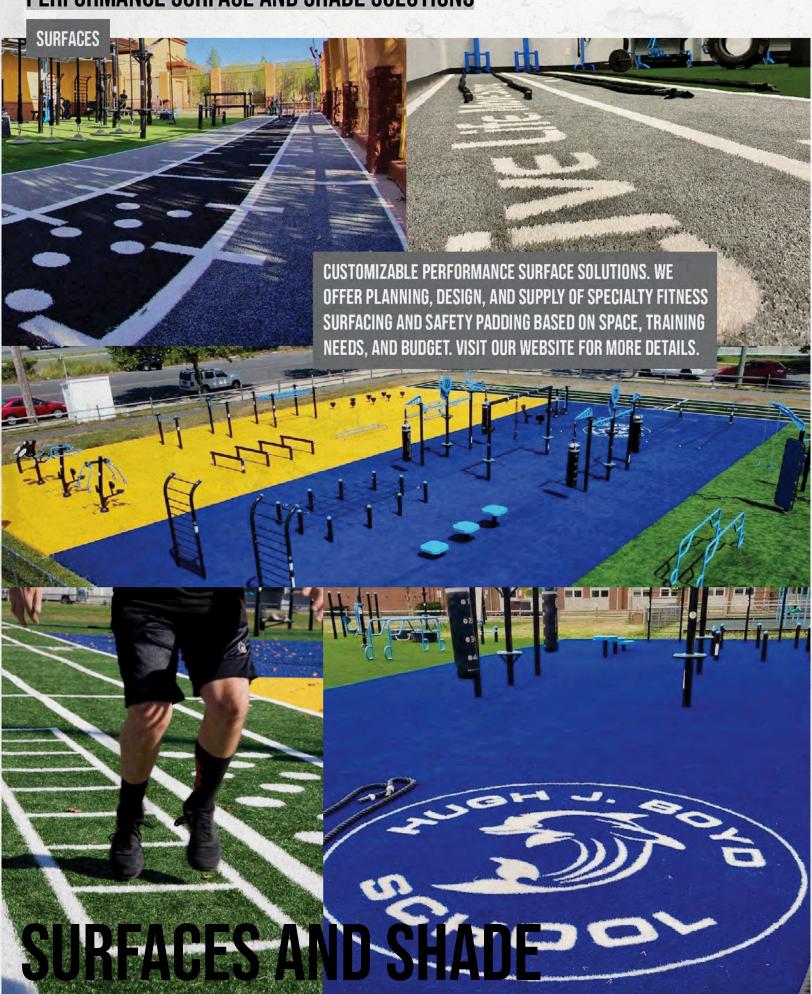

rmers Walk Logs are a fun way to build strength and endurance for loaded carries. Add weight in the fill hole of the log and/or traditional Olympic weight plates on the end holders.



#### **FUNCTIONAL TIRE**

80kg & 120kg size functional training tires for outdoor use. Ground anchors available to keep tires in fixed area to prevent removal.

## **ACCESSORIES**



#### **CLIMBING ROPE**



#### **OUTDOOR RINGS**



#### **BATTLE ROPES**



#### ELEVATE ROPE Trainer

MADE IN USA.
Designed for outdoor use. Outdoor rope material will not absorb water.
Perform bodyweight

suspension exercises. Press, row, lunge, squat, and twist with many variations for all fitness levels. Easily attach to the MoveStrong T-Rex top post loop or extension hangers.

#### PERFORMANCE SURFACE AND SHADE SOLUTIONS









## SURFACES AND SHADE









TRY ME



#### **MOBILE TRAINER**

Works on any mobile device, no need to download another fitness app. In moments of arrival your customers can refer to the instructional decal or quickly scan the QR code and start watching the instructional videos. We work with several fitness professionals to constantly update the exercise libraries so that your customers get the latest information on targeting their desired muscle groups. Stay up-to-date with our Mobile Trainer platform.



#### **MOVESTRONG U**



OUR COLLECTIVE OF RESOURCES IS AT YOUR DISPOSAL WITH MOVESTRONG U. LEARN FROM THE BEST AND PICKUP TIPS AND TRICKS FOR POWERFUL, FUNCTIONAL MOVEMENTS THAT WILL HELP YOU LIVE LIFE AND MOVE STRONGER EVERY DAY, TEACH BETTER EVERY DAY, AND MAKE THE MOST OF Y