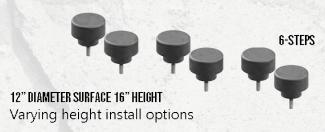

#### PLYO-STEPS

Varied height Plyo-Steps are great for improving agility, flexibility, power, and for building athleticism.