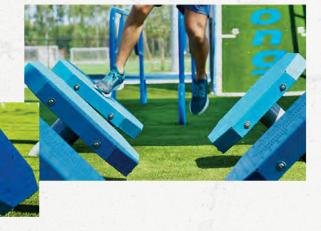

#### PLYO-STEPS

Varied height Plyo-Steps are great for improving agility, flexibility, power, and for building athleticism.