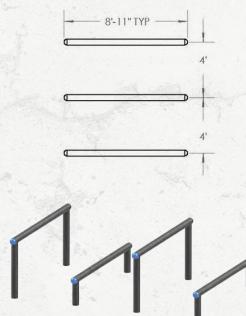

#### **OVER/UNDER HORIZONTAL POST**

The Over/Under posts are great for agility, balance, and strength training.

AVAILABLE IN 3 HEIGHT OPTIONS: 24", 36", 48"