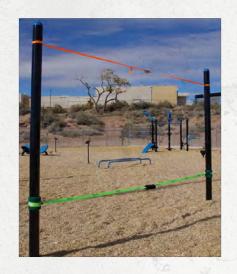

Agility Post
- 19. Horizontal Rope Climb
- 20. Swinging Balance Steps
- 21. Triple Warped Wall

#### HORIZONTAL ROPE CLIMB



#### **20' CARGO NET AND ROPE CLIMB**

20' ROPE CLIMB WITH BELL RING OPTION

COMBO ROPE CLIMB CARGO NET WITH BELL RING OPTION





#### **QUINTUPLE STEPS**

Great obstacle course style station with an up-and-over crawl on top of the low height angled cargo net. Develop balance, strength, and coordination skills with this fun challenging obstacle.





#### **AGILITY CRAWL NET**



#### **HANGING OBSTACLES**



#### HANGING BALANCE



#### **DOWEL GRIPS**



**RING TRAVERSE** 



**WARPED WALL** 











#### TRIPLE WARPED WALL

- 8', 12', and 14' Warped Walls
- Backside Training Features and Options
- Optional Top Safety Rails

#### **SLACKLINING ANCHOR POSTS**





\*SLACKLINE NOT INCLUDED.

#### **SLALOM AGILITY POSTS**







#### **WALL OBSTACLE**

6' & 8' WALL OBSTACLE INGROUND AND SURFACE MOUNT





CONFIGURE WITH OPTIONAL TRAINING FEATURES UNDER STAIRCASE

# SPECIALTY TRAINING \*DESIGN PATENT PENDING TO SPECIAL TO

#### PINNACLE STAIRCASE MODULAR DESIGN

Customize with obstacles on all 4- sides of the Long Staircase. Warped Wall and cargo nets shown.



#### **U-STAIRCASE OPTIONAL OPTIONS**







# OUTDOOR STRENGTH & STORAGE GET ORGANIZED WITH OUR COMPLETE ASSORTMENT OF FREE-WEIGHT/ACCESSORY STORAGE RACKS AND MULTI-PURPOSE SQUAT, BENCH, PULL-UP RACKS. VISIT OUR WEBSITE FOR MORE DETAILS. MODULAR OUTDOOR DB & ACCESSORY STORAGE RACKS



#### FREESTANDING FUNCTIONAL SQUAT RACK

ALSO AVAILABLE AS A TREX FTS ATTACHMENT







#### FREESTANDING F