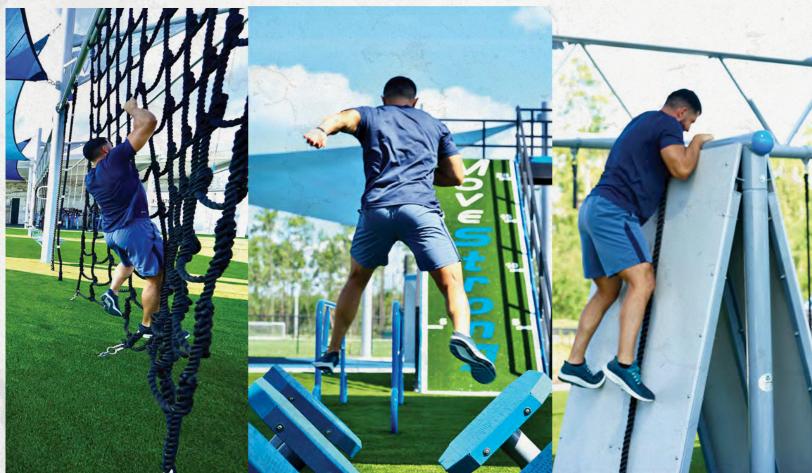

#### **CARGO NET**

Use for functional fitness, climbing, bodyweight, and obstacle course training. Offers two optional rope climb stations as well.

#### **A-WALL CLIMBER**

The A-Wall Climber is a great FitGround addition to create a challenging up and over climb. Climbing rope to grasp and assist on climb up and over the step angle wall.

8' OVER HEIGHT. INCLUDES CENTER GRAB ROPE.

#### INCREASE FLEXIBILITY & AGILITY WITH IMPROVED BALANCE

Climb, crawl, run, jump, balance, and swing your body through a variety of obstacles. Move in manners the body was intended! You will quickly become more agile and improve those athletic skills with obstacle training. Over time, you'll get better and more energy efficient with improved work capacity as you learn how to overcome obstacles more efficiently and preserve energy to make it all the way across the finish line without running out of steam.