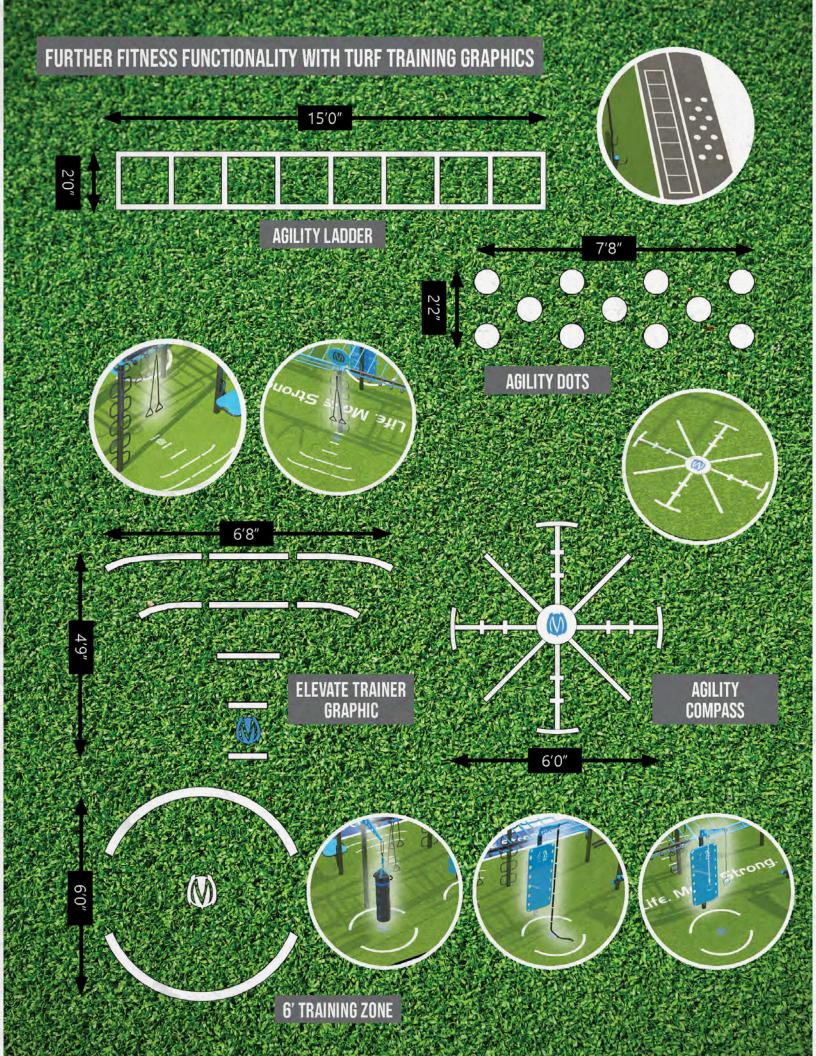

ers Walk Logs are a fun way to build strength and endurance for loaded carries. Add weight in the fill hole of the log and/or traditional Olympic weight plates on the end holders.



#### **FUNCTIONAL TIRE**

80kg & 120kg size functional training tires for outdoor use. Ground anchors available to keep tires in fixed area to prevent removal.

## **ACCESSORIES**



#### **CLIMBING ROPE**



#### **OUTDOOR RINGS**



#### **BATTLE ROPES**



#### ELEVATE ROPE Trainer

MADE IN USA.
Designed for outdoor use. Outdoor rope material will not absorb water.
Perform bodyweight

suspension exercises. Press, row, lunge, squat, and twist with many variations for all fitness levels. Easily attach to the MoveStrong T-Rex top post loop or extension hangers.

#### PERFORMANCE SURFACE AND SHADE SOLUTIONS









## SURFACES AND SHADE









TRY ME



#### **MOBILE TRAINER**

Works on any mobile device, no need to download another fitness app. In moments of arrival your customers can refer to the instructional decal or quickly scan the QR code and start watching the instructional videos. We work with several fitness professionals to constantly update the exercise libraries so that your customers get the latest information on targeting their desired muscle groups. Stay up-to-date with our Mobile Trainer platform.



#### **MOVESTRONG U**



OUR COLLECTIVE OF RESOURCES IS AT YOUR DISPOSAL WITH MOVESTRONG U. LEARN FROM THE BEST AND PICKUP TIPS AND TRICKS FOR POWERFUL, FUNCTIONAL MOVEMENTS THAT WILL HELP YOU LIVE LIFE AND MOVE STRONGER EVERY DAY, TEACH BETTER EVERY DAY, AND MAKE THE MOST OF YOU