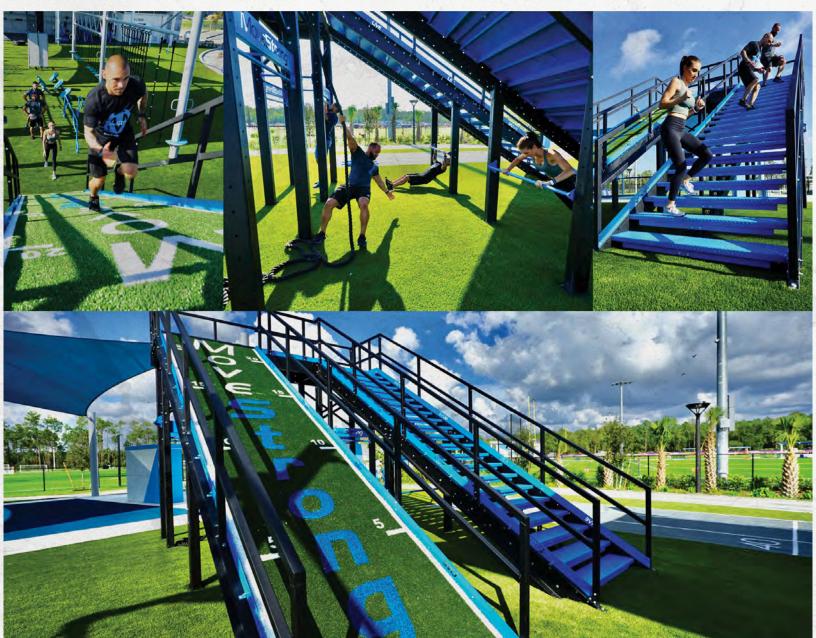

#### PINNACLE STAIRCASE MODULAR DESIGN

Customize with obstacles on all 4- sides of the Long Staircase. Warped Wall and cargo nets shown.

#### **U-STAIRCASE OPTIONAL OPTIONS**