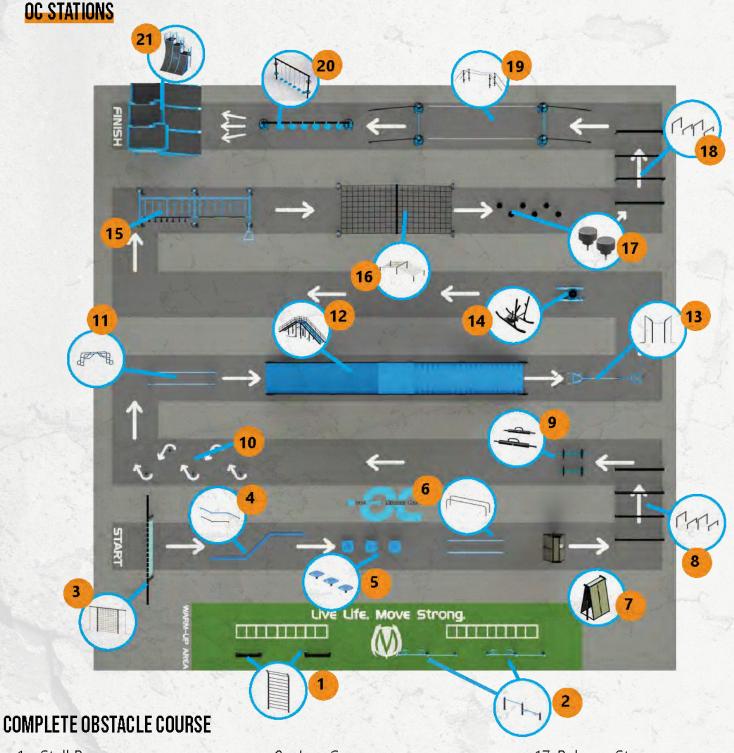

#### **OC SAMPLE LAYOUTS**

- 1. Stall Bars
- 2. Push-Up/Inverted Row Bars
- 3. Cargo Net Rope Climb
- 4. Zig-Zag Balance Beam
- 5. Plyo Step Jumps
- 6. Low Parallel Bar
- 7. A-Wall Climber
- 8. 24" Over/Under Agility Post

- 9. Log Carry
- 10. Slalom Agility Posts
- 11. Parallel Bar Upper Body Walk
- 12. Obstacle Staircase
- 13. Rope Climb Station
- 14. Drive Sled Push
- 15. 6-Post T-Rex
- 16. Low Cargo Net Climb

- 17. Balance Steps
- 18. 36" & 48" Over/Under Agility Post
- 19. Horizontal Rope Climb
- 20. Swinging Balance Steps
- 21. Triple Warped Wall