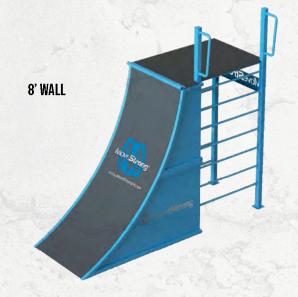

#### **WALL OBSTACLE**

6' & 8' WALL OBSTACLE INGROUND AND SURFACE MOUNT

CONFIGURE WITH OPTIONAL TRAINING FEATURES UNDER STAIRCASE