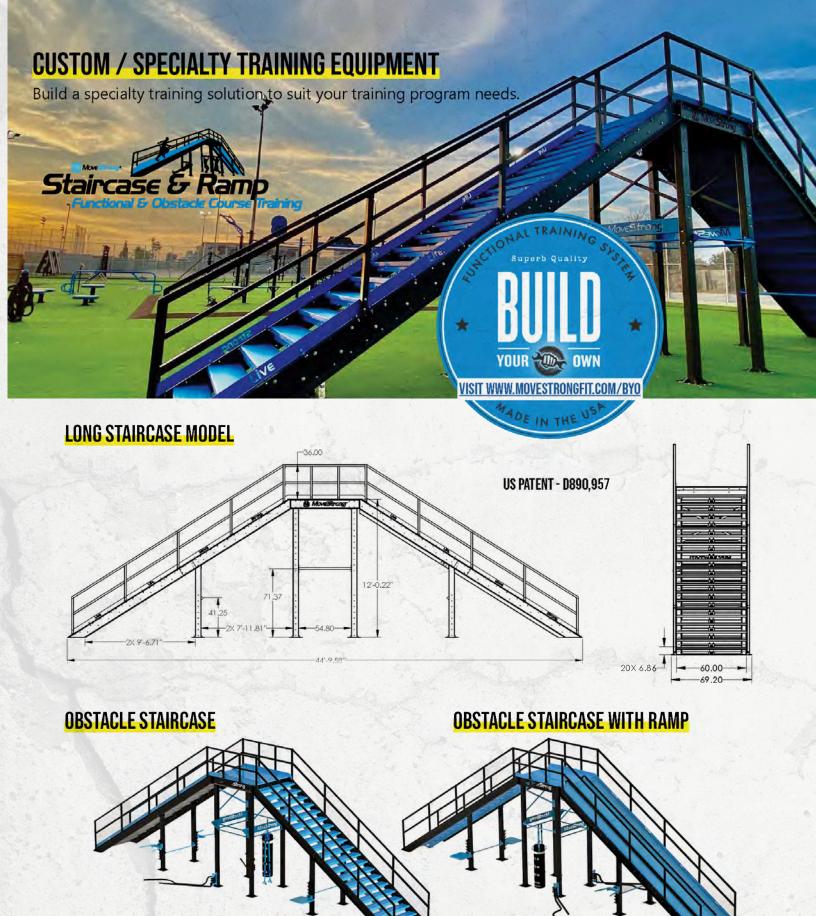

# SPECIALTY TRAINING \*DESIGN PATENT PENDING TO SPECIAL TO

#### PINNACLE STAIRCASE MODULAR DESIGN

Customize with obstacles on all 4- sides of the Long Staircase. Warped Wall and cargo nets shown.