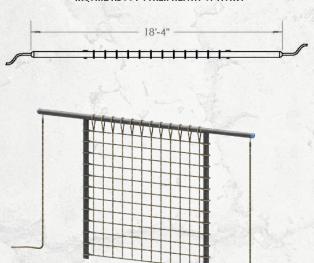

#### **A-WALL CLIMBER**

The A-Wall Climber is a great FitGround addition to create a challenging up and over climb. Climbing rope to grasp and assist on climb up and over the step angle wall.

8' OVER HEIGHT. INCLUDES CENTER GRAB ROPE.