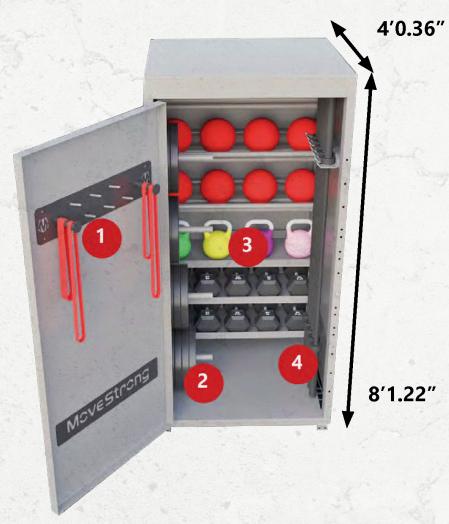

#### TRAINING LOCKER FEATURES

- Hanging Pegs
   Weight Plate Storage
- 3. Medicine Ball, Kettlebell, and Dumbell Storage
- 4. Weight Bar Storage