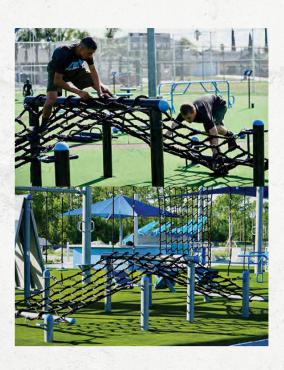

#### **LOW ANGLED CARGO NET**

Great obstacle course style station with an up-and-over crawl on top of the low height angled cargo net. Develop balance, strength, and coordination skills with this fun challenging obstacle.

#### **CARGO NET**

Use for functional fitness, climbing, bodyweight, and obstacle course training. Offers two optional rope climb stations as well.