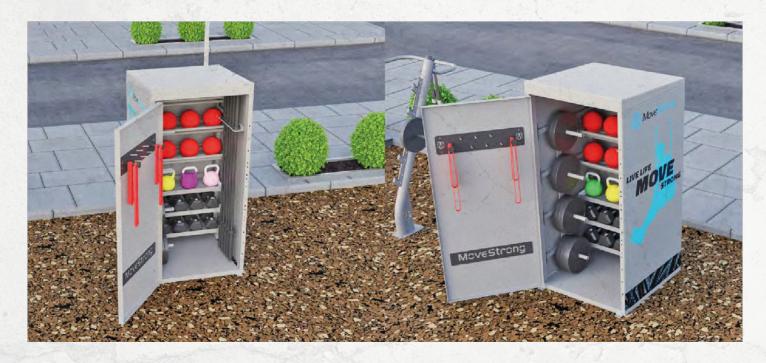

ustomize with obstacles on all 4- sides of the Long Staircase. Warped Wall and cargo nets shown.



#### **U-STAIRCASE OPTIONAL OPTIONS**







# OUTDOOR STRENGTH & STORAGE GET ORGANIZED WITH OUR COMPLETE ASSORTMENT OF FREE-WEIGHT/ACCESSORY STORAGE RACKS AND MULTI-PURPOSE SQUAT, BENCH, PULL-UP RACKS. VISIT OUR WEBSITE FOR MORE DETAILS. MODULAR OUTDOOR DB & ACCESSORY STORAGE RACKS



#### FREESTANDING FUNCTIONAL SQUAT RACK

ALSO AVAILABLE AS A TREX FTS ATTACHMENT







#### FREESTANDING FUNCTIONAL SQUAT

#### **RACK FEATURES**

- 1. Pull-Up Bar
- 2. Wear Guard Inserts
- 3. Base Attachment Options (Both Posts)4. Surface Mount or In-Ground
- 4. Surface Mount or In-Ground Anchoring
- 5. GRT (Landmine) Attachment

#### OUTDOOR DUMBBELL FLAT BENCH







#### **STORAGE LOCKER**

#### **NEW**



#### TRAINING LOCKER FEATURES

- Hanging Pegs
   Weight Plate Storage
- 3. Medicine Ball, Kettlebell, and Dumbell Storage
- 4. Weight Bar Storage



## STORAGE

#### **OUTDOOR TRAINING TOOLS**







#### **DRIVE SLED**

Do more with a Drive Sled for strength and conditioning!

#### **GLOBE BARBELL**

Specifically designed for year round outdoor use, our fillable Globe Barbell is an excellent strength tool.

#### SLEDGEBELL

Specifically designed for year round outdoor use, our fillable SledgeBell is an excellent strength tool.



KETTLEBELL



#### RHINOBAG



#### **OUTDOOR HEAVY BAG**

Built to last, 100lb Heavy Bag USA Made. Commercial quality design weather resistant for use in an outdoor setting. Great for personal/ group training workouts by adding call-out targets for coaches and