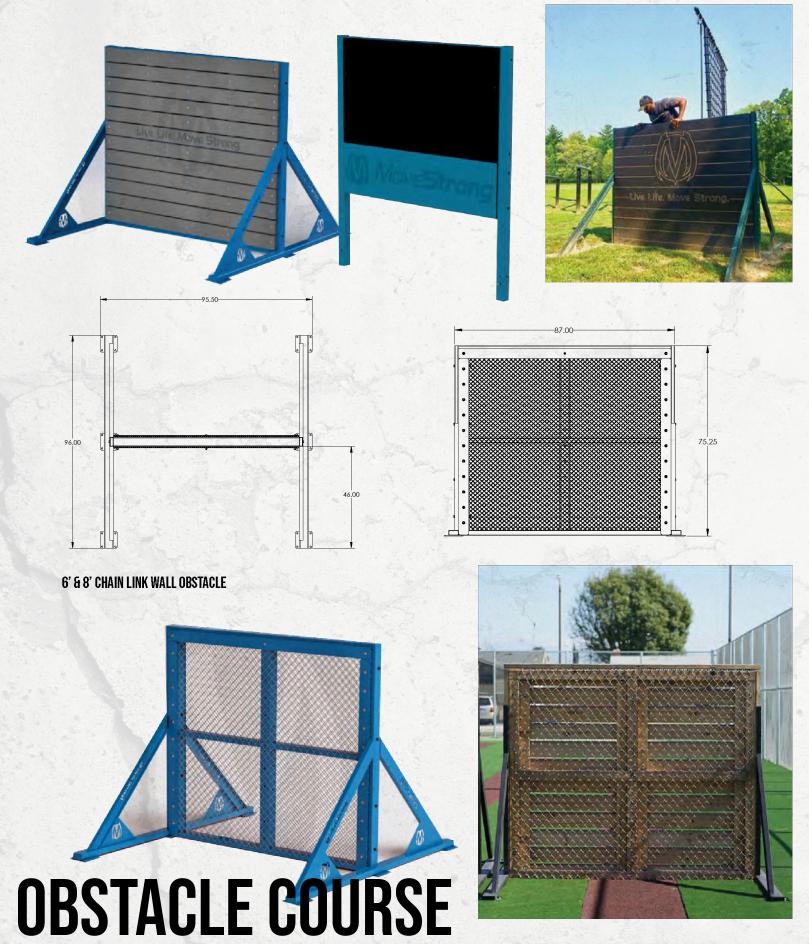

#### **OUTDOOR OBSTACLE COURSE**

#### **WALL OBSTACLE**

6' & 8' WALL OBSTACLE INGROUND AND SURFACE MOUNT

CONFIGURE WITH OPTIONAL TRAINING FEATURES UNDER STAIRCASE