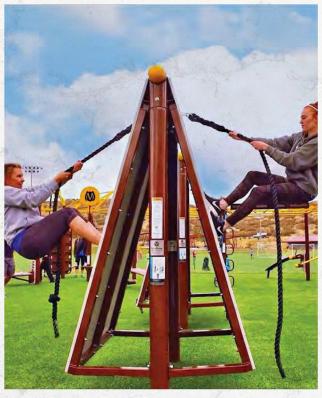

#### **A-WALL CLIMBER**

The A-Wall Climber is a great FitGround addition to create a challenging up and over climb. Climbing rope to grasp and assist on climb up and over the step angle wall.

8' OVER HEIGHT. INCLUDES CENTER GRAB ROPE.