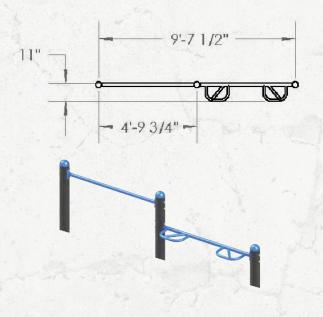

#### **LOW PARALLEL BARS**

The Low Parallel Bars are ideal for upper body, agility, and balance exercises.

#### **PUSH-UP/INVERTED ROW BARS**

Build upperbody and core strength with the varied height Push-Up Bars. Two height bars ideal for pushup variations and inverted rows. Lower bar offer varied hand grip positions.