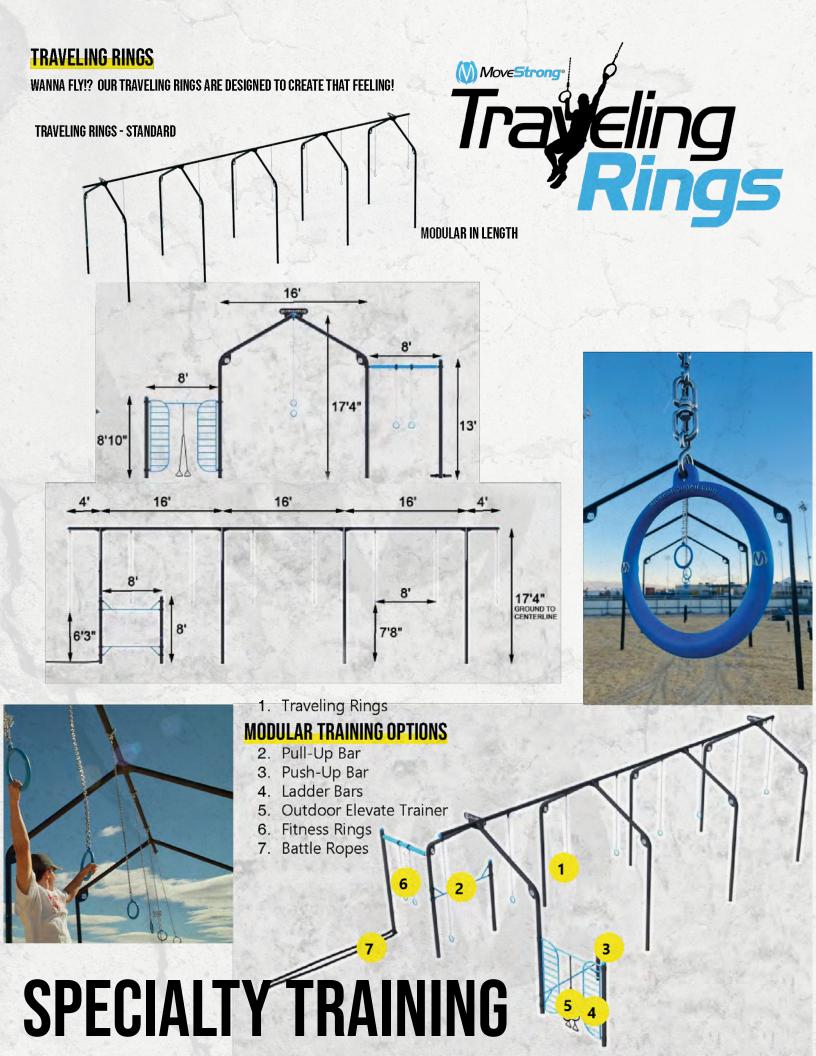

fun challenging obstacle.





#### **AGILITY CRAWL NET**



#### **HANGING OBSTACLES**



#### HANGING BALANCE



#### **DOWEL GRIPS**



**RING TRAVERSE** 



**WARPED WALL** 











#### TRIPLE WARPED WALL

- 8', 12', and 14' Warped Walls
- Backside Training Features and Options
- Optional Top Safety Rails

#### **SLACKLINING ANCHOR POSTS**





\*SLACKLINE NOT INCLUDED.

#### **SLALOM AGILITY POSTS**







#### **WALL OBSTACLE**

6' & 8' WALL OBSTACLE INGROUND AND SURFACE MOUNT





CONFIGURE WITH OPTIONAL TRAINING FEATURES UNDER STAIRCASE

# SPECIALTY TRAINING \*DESIGN PATENT PENDING TO SPECIAL TO

#### PINNACLE STAIRCASE MODULAR DESIGN

Customize with obstacles on all 4- sides of the Long Staircase. Warped Wall and cargo nets shown.



#### **U-STAIRCASE OPTIONAL OPTIONS**







# OUTDOOR STRENGTH & STORAGE GET ORGANIZED WITH OUR COMPLETE ASSORTMENT OF FREE-WEIGHT/ACCESSORY STORAGE RACKS AND MULTI-PURPOSE SQUAT, BENCH, PULL-UP RACKS. VISIT OUR WEBSITE FOR MORE DETAILS. MODULAR OUTDOOR DB & ACCESSORY STORAGE RACKS



#### FREESTANDING FUNCTIONAL SQUAT RACK

ALSO AVAILABLE AS A TREX FTS ATTACHMENT







#### FREESTANDING FUNCTIONAL SQUAT

#### **RACK FEATURES**

- 1. Pull-Up Bar
- 2. Wear Guard Inserts
- 3. Base Attachment Options (Both Posts)4. Surface Mount or In-Ground
- 4. Surface Mount or In-Ground Anchoring
- 5. GRT (Landmine) Attachment

#### OUTDOOR DUMBBELL FLAT BENCH







#### **STORAGE LOCKER**

#### **NEW**



#### TRAINING LOCKER FEATURES

- Hanging Pegs
   Weight Plate Storage
- 3. Medicine Ball, Kettlebell, and Dumbell Storage
- 4. Weight Bar Sto