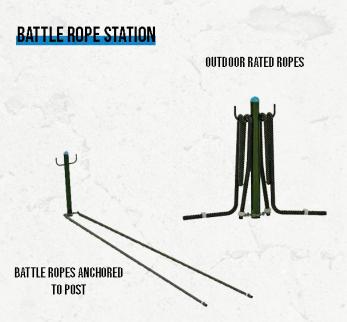

products are coated with polyurea or pvc coating colors choices: black, gray steel, sky blue, red, dark blue, dark green, and brown.



OPTIONAL PULL-UP AND DIP BAR POLYUREA COATING



VISIT WWW.MOVESTRONGFIT.COM/BYO

PATENTED ADJUSTABLE TRAINING FEATURES DIP, STEP, AB BENCH

PATENT NO. D94 1407











## CUSTOMIZE AND BUILD A FITGROUND FOR YOUR SPACE AND TRAINING NEEDS. SEE ALL THE ACCESSORIES!







#### **ZIG-ZAG BALANCE BEAM**

The Zig-Zag Balance Beam allows for many bodyweight exercises to improve balance and stability.





#### **BALANCE STEPS**

Focus on balance and agility with the Balance Steps. Configure your FitGround area with different quantities and patterns to fit layout and exercise needs.



Rubber surface step allows for slight tilting for feedback on balance









#### PLYO-STEPS

Varied height Plyo-Steps are great for improving agility, flexibility, power, and for building athleticism.



#### **LOW PARALLEL BARS**

The Low Parallel Bars are ideal for upper body, agility, and balance exercises.







#### **LOW ANGLED CARGO NET**

Great obstacle course style station with an up-and-over crawl on top of the low height angled cargo net. Develop balance, strength, and coordination skills with this fun challenging obstacle.







#### **PUSH-UP/INVERTED ROW BARS**

Build upperbody and core strength with the varied height Push-Up Bars. Two height bars ideal for pushup variations and inverted rows. Lower bar offer varied hand grip positions.





#### **ELITE PARALLEL BARS**





#### **CARGO NET**

Use for functional fitness, climbing, bodyweight,