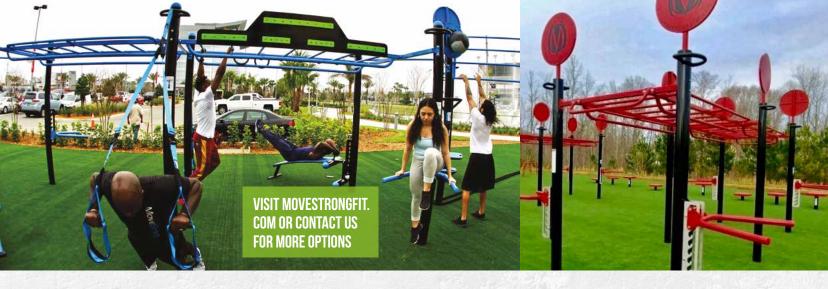

# **T-REX OUTDOOR FTS**

The MoveStrong T-Rex can be configured in size, shape, and options to fit any space and training needs.

Training Features 4-Post T-Rex Model. See more options below

- 1. Y-Extender climbing rope and rings
- 2. Climber bar extension for horizontal bridge
- 3. Globe grip side rail gripe pull-ups and ring toss single medicine ball target
- 4. Single medicine ball target
- 5. Kickplate bodyweight training, anchor points for accessories, medicine ball throws
- 6. Extended pull-up bar for horizontal bridge
- 7. Post Extension Hanger
- 8. Cliff Hanger
- 9. Loop post bodyweight training, stretching, anchor points for accessories, rope pulls
- 10. Battle Rope Anchor Swivel anchor for
- 11. outdoor battle ropes