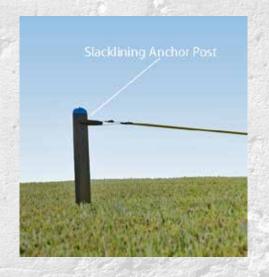

get and Storage
- 2. Squat Stands
- 3. Pull-Up Bar With Medicine Ball Logo Plate
- 4. Dual Height Pull-Up Bar
- 5. Battle Rope Anchor
- 6. Push-Up Bar
- 7. Climbing Rope
- 8. GRT (Ground Rotational Trainer)



- 9. Adjustable Dip
- 10. Adjustable Step
- 11. Diamond Medicine Ball Target
- 12. Olympic Plate Storage

#### **TRAVELING RINGS**

WANNA FLY!? OUR TRAVELING RINGS ARE DESIGNED TO CREATE THAT FEELING!



TRAVELING RINGS - ELITE C



#### MODULAR IN LENGTH AND TRAINING FEATURES

Elite-C: Additional Calisthenics Training Options Shown - Pull-Up Bars, Push-Up Bars, Gymnastic Rings, and Ladder Bars

#### **WARPED WALL**











#### TRIPLE WARPED WALL

- 8', 12', and 14' Warped Walls
- Backside Training Features and Options
- Optional Top Safety Rails

# **SLACKLINING ANCHOR POSTS**





# **SLALOM AGILITY POSTS**





MOVESTRONGFIT.COM

# **OUTDOOR TRAINING TOOLS**













#### **DRIVE SLED**

Do more with a Drive Sled for strength and conditioning! Develop power by pushing and pulling high and low, forwards and backwards, fast and slow, to add variety and make a sled workout more challenging and to shred fat while improving conditioning.

#### **GLOBE BARBELL**

Specifically designed for year round outdoor use, our fillable Globe Barbell is an excellent strength tool to incorporate barbell lifts and old time strongman exercises! Each globe can be filled with sand or shot to desired weight. The tough exterior finish and texture grip allow for durability and many years of use both indoor and outdoors. A great training tool addition to our FitGround outdoor product