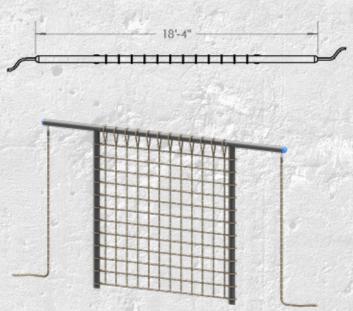

#### **CARGO NET**

Use for functional fitness, climbing, bodyweight, and obstacle course training. Offers two optional rope climb stations as well.

> 10' CARGO NET FRAME HEIGHT. INQUIRE ABOUT OTHER HEIGHT OPTIONS.