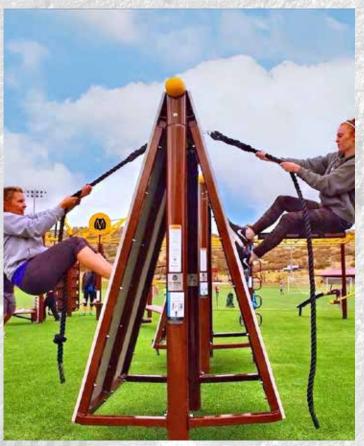

# **STALL BARS**

Dedicated flexibility and stretching station. Varied height rungs to assist in flexibility and bodyweight exercises. Arched top bar for hangs and pull-up variations.

STALL BAR DIMENSIONS ARE 4' WIDE X 8' TALL