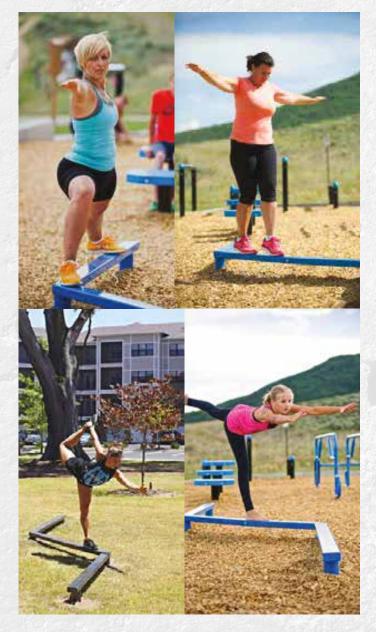

#### **ZIG-ZAG BALANCE BEAM**

The Zig-Zag Balance Beam allows for many bodyweight exercises to improve balance and stability.

#### **BALANCE STEPS**

Focus on balance and agility with the Balance Steps. Configure your FitGround area with different quantities and patterns to fit layout and exercise needs.

Rubber surface step allows for