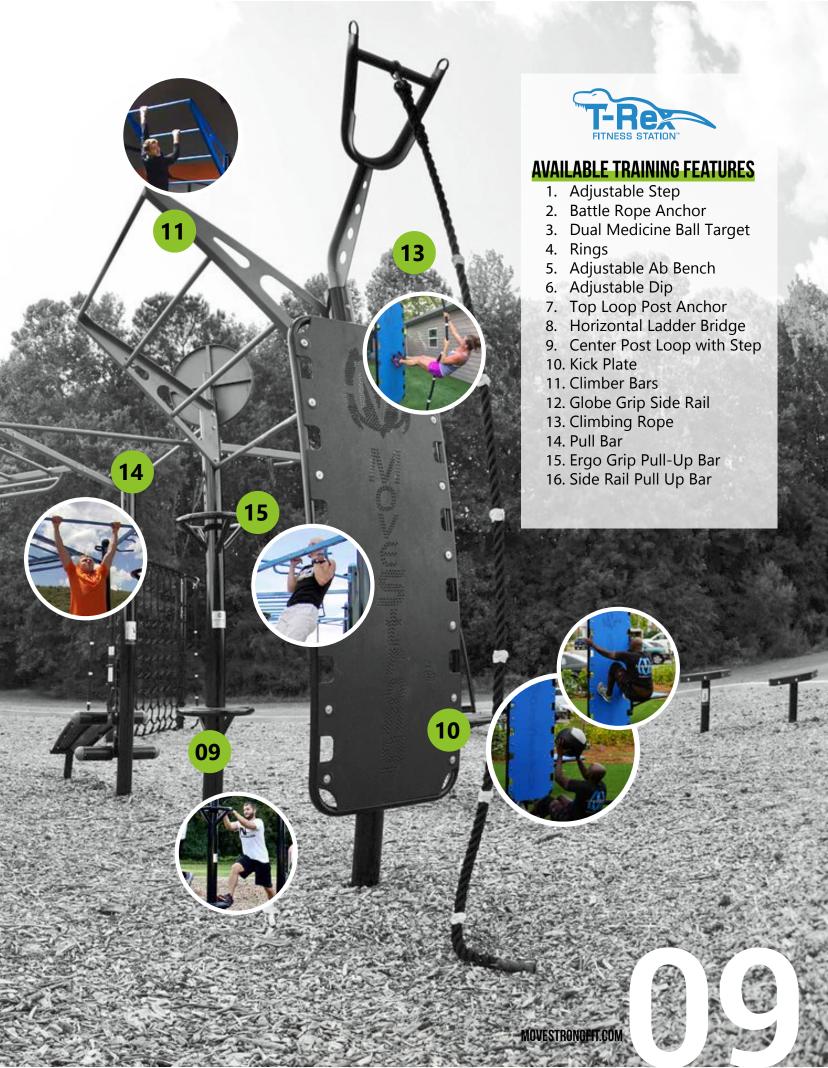

# **T-REX OUTDOOR FTS**

The MoveStrong T-Rex can be configured in size, shape, and options to fit any space and training needs.

Training Features 4-Post T-Rex Model. See more options below

- 1. Y-Extender climbing rope and rings
- 2. Climber bar extension for horizontal bridge
- 3. Globe grip side rail gripe pull-ups and ring toss single medicine ball target
- 4. Single medicine ball target
- 5. Kickplate bodyweight training, anchor points for accessories, medicine ball throws
- 6. Extended pull-up bar for horizontal bridge
- 7. Post Extension Hanger
- 8. Cliff Hanger
- 9. Loop post bodyweight training, stretching, anchor points for accessories, rope pulls
- 10. Battle Rope Anchor Swivel anchor for
- 11. outdoor battle ropes