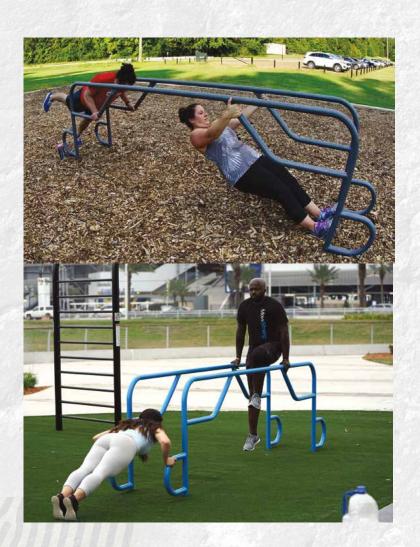

#### **PUSH-UP/INVERTED ROW BARS**

Build upperbody and core strength with the varied height Push-Up Bars. Two height bars ideal for pushup variations and inverted rows. Lower bar offer varied hand grip positions.

#### **LOW PARALLEL BARS**

The Low Parallel Bars are ideal for upper body, agility, and balance exercises.

10" LENGTH AND 12" HEIGHT.
INQUIRE ABOUT OTHER OPTIONAL SIZES