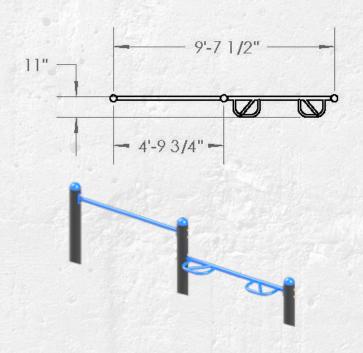

#### **TRAVELING RINGS**

WANNA FLY!? OUR TRAVELING RINGS ARE DESIGNED TO CREATE THAT FEELING!

TRAVELING RINGS - ELITE C

#### MODULAR IN LENGTH AND TRAINING FEATURES

Elite-C: Additional Calisthenics Training Options Shown - Pull-Up Bars, Push-Up Bars, Gymnastic Rings, and Ladder Bars