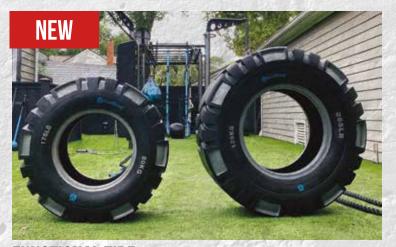

# **FUNCTIONAL TIRE**

80kg & 120kg size functional training tires for outdoor use. Ground anchors available to keep tires in fixed area to prevent removal.

**CLIMBING ROPE** 

**OUTDOOR RINGS** 

**BATTLE ROPES** 