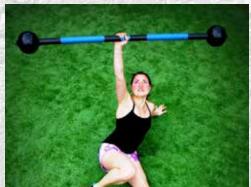

#### **GLOBE BARBELL**

Specifically designed for year round outdoor use, our fillable Globe Barbell is an excellent strength tool to incorporate barbell lifts and old time strongman exercises! Each globe can be filled with sand or shot to desired weight. The tough exterior finish and texture grip allow for durability and many years of use both indoor and outdoors. A great training tool addition to our FitGround outdoor product line!