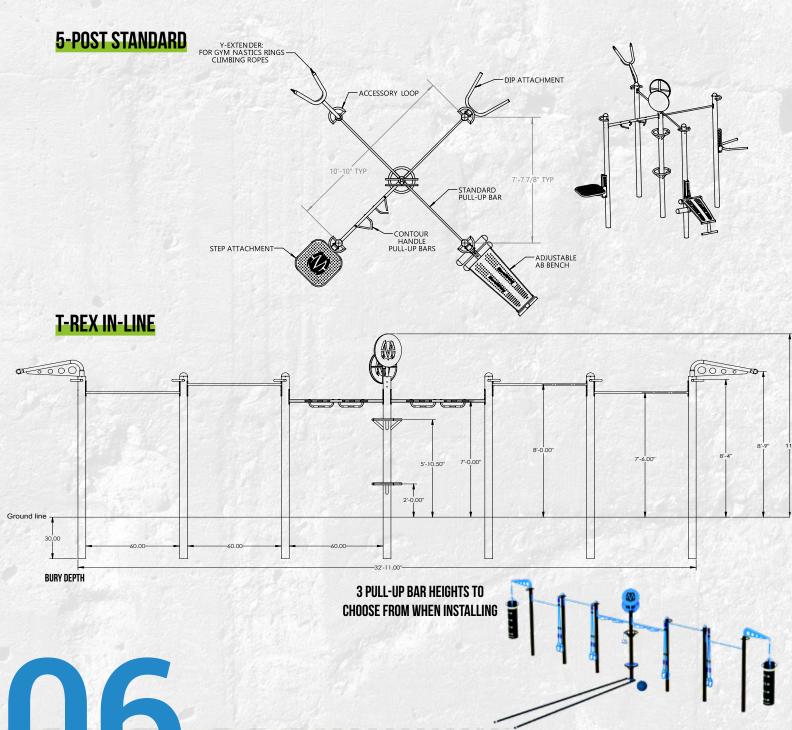

# **T-REX OUTDOOR FTS**

The MoveStrong T-Rex can be configured in size, shape, and options to fit any space and training needs.

Training Features 4-Post T-Rex Model. See more options below

- 1. Y-Extender climbing rope and rings
- 2. Climber bar extension for horizontal bridge
- 3. Globe grip side rail gripe pull-ups and ring toss single medicine ball target
- 4. Single medicine ball target
- 5. Kickplate bodyweight training, anchor points for accessories, medicine ball throws
- 6. Extended pull-up bar for horizontal bridge
- 7. Post Extension Hanger
- 8. Cliff Hanger
- 9. Loop post bodyweight training, stretching, anchor points for accessories, rope pulls
- 10. Battle Rope Anchor Swivel anchor for
- 11. outdoor battle ropes

# **T-REX FTS TRAINING OPTIONS**

# T-REX FTS 12-POST DOUBLE MONKEY BAR BRIDGE (DIAGRAMS SHOWING OPTIONAL FEATURES)