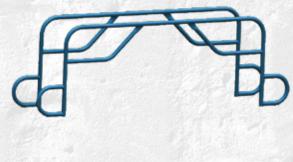

# **STALL BARS**

Dedicated flexibility and stretching station. Varied height rungs to assist in flexibility and bodyweight exercises. Arched top bar for hangs and pull-up variations.

STALL BAR DIMENSIONS ARE 4' WIDE X 8' TALL