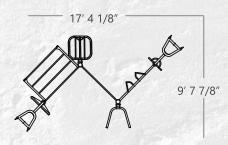

# **T-REX OUTDOOR FTS**

The MoveStrong T-Rex can be configured in size, shape, and options to fit any space and training needs.

Training Features 4-Post T-Rex Model. See more options below

- 1. Y-Extender climbing rope and rings
- 2. Climber bar extension for horizontal bridge
- 3. Globe grip side rail gripe pull-ups and ring toss single medicine ball target
- 4. Single medicine ball target
- 5. Kickplate bodyweight training, anchor points for accessories, medicine ball throws
- 6. Extended pull-up bar for horizontal bridge
- 7. Post Extension Hanger
- 8. Cliff Hanger
- 9. Loop post bodyweight training, stretching, anchor points for accessories, rope pulls
- 10. Battle Rope Anchor Swivel anchor for
- 11. outdoor battle ropes