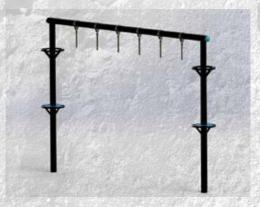

way across the finish line without running out of steam.



# **OC SAMPLE LAYOUTS**





MOVESTRONGFIT.COM



- 1. Stall Bars
- 2. Push-Up/Inverted Row Bars
- 3. Cargo Net Rope Climb
- 4. Zig-Zag Balance Beam
- 5. Plyo Step Jumps
- 6. Low Parallel Bar
- 7. A-Wall Climber
- 8. 24" Over/Under Agility Post

- 9. Log Carry
- 10. Slalom Agility Posts
- 11. Parallel Bar Upper Body Walk
- 12. Obstacle Staircase
- 13. Rope Climb Station
- 14. Drive Sled Push
- 15. 6-Post T-Rex
- 16. Low Cargo Net Climb

- 17. Balance Steps
- 18. 36" & 48" Over/Under Agility Post
- 19. Horizontal Rope Climb
- 20. Swinging Balance Steps
- 21. Triple Warped Wall

# **HORIZONTAL ROPE CLIMB**



# **DUAL ROPE CLIMB**



20' ROPE CLIMB OPTIONS AVAILABLE



# **HANGING OBSTACLES**



HANGING BALANCE



**DOWEL GRIPS** 



**RING TRAVERSE** 



24







#### PINNACLE STAIRCASE MODULAR DESIGN

Customize with obstacles on all 4- sides of the Long Staircase. Warped Wall and cargo nets shown.



# **CUSTOM / SPECIALTY TRAINING EQUIPMENT**

Build a specialty training solution to suit your training program needs.





**MOVESTRONGFIT.COM** 



#### **U-STAIRCASE TRAINING OPTIONS**

- KickPlate w/ Medicine Ball Target and Storage
- 2. Squat Stands
- 3. Pull-Up Bar With Medicine Ball Logo Plate
- 4. Dual Height Pull-Up Bar
- 5. Battle Rope Anchor
- 6. Push-Up Bar
- 7. Climbing Rope
- 8. GRT (Ground Rotational Trainer)



- 9. Adjustable Dip
- 10. Adjustable Step
- 11. Diamond Medicine Ball Target
- 12. Olympic Plate Storage

#### **TRAVELING RINGS**

WANNA FLY!? OUR TRAVELING RINGS ARE DESIGNED TO CREATE THAT FEE