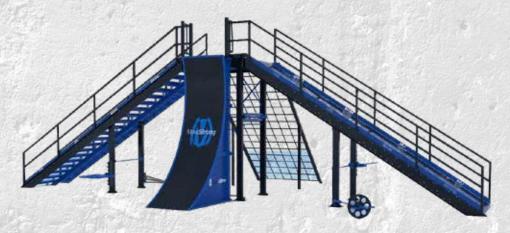

#### PINNACLE STAIRCASE MODULAR DESIGN

Customize with obstacles on all 4- sides of the Long Staircase. Warped Wall and cargo nets shown.