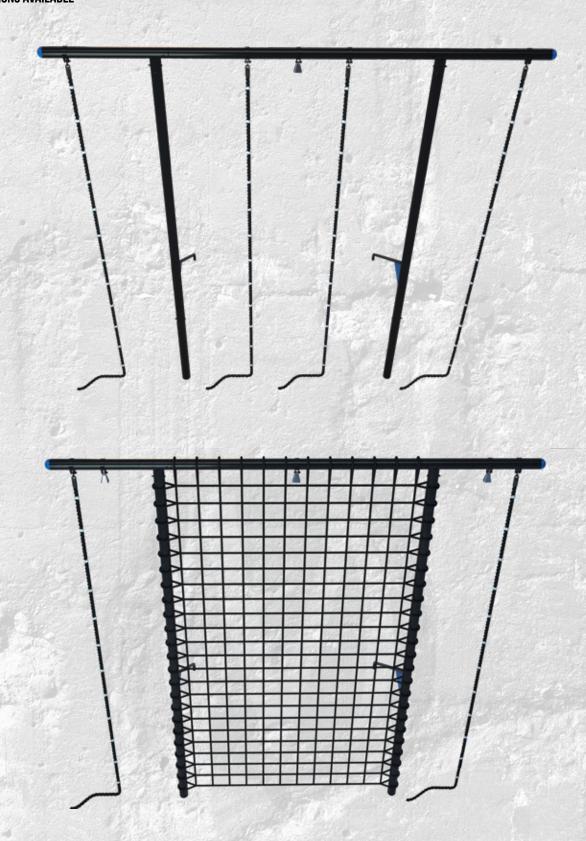

# **HANGING OBSTACLES**

HANGING BALANCE

**DOWEL GRIPS** 

**RING TRAVERSE** 

24