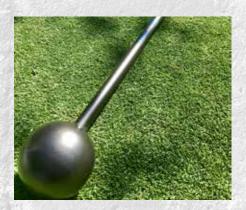

#### **GLOBE BARBELL**

Specifically designed for year round outdoor use, our fillable Globe Barbell is an excellent strength tool to incorporate barbell lifts and old time strongman exercises! Each globe can be filled with sand or shot to desired weight. The tough exterior finish and texture grip allow for durability and many years of use both indoor and outdoors. A great training tool addition to our FitGround outdoor product line!