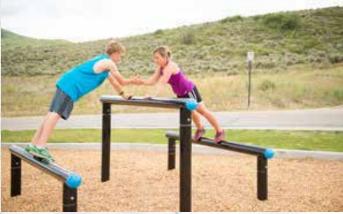

#### **LOW PARALLEL BARS**

The Low Parallel Bars are ideal for upper body, agility, and balance exercises.

10" LENGTH AND 12" HEIGHT.
INQUIRE ABOUT OTHER OPTIONAL SIZES