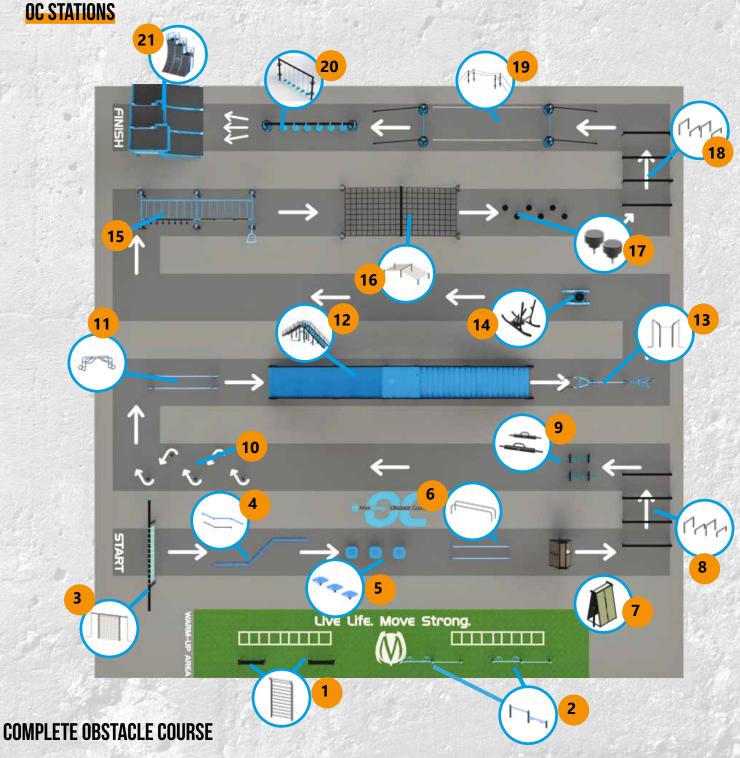

# **OUTDOOR OBSTACLE COURSE**

# **OC SAMPLE LAYOUTS**

MOVESTRONGFIT.COM

- 1. Stall Bars
- 2. Push-Up/Inverted Row Bars
- 3. Cargo Net Rope Climb
- 4. Zig-Zag Balance Beam
- 5. Plyo Step Jumps
- 6. Low Parallel Bar
- 7. A-Wall Climber
- 8. 24" Over/Under Agility Post

- 9. Log Carry
- 10. Slalom Agility Posts
- 11. Parallel Bar Upper Body Walk
- 12. Obstacle Staircase
- 13. Rope Climb Station
- 14. Drive Sled Push
- 15. 6-Post T-Rex
- 16. Low Cargo Net Climb

- 17. Balance Steps
- 18. 36" & 48" Over/Under Agility Post
- 19. Horizontal Rope Climb
- 20. Swinging Balance Steps
- 21. Triple Warped Wall