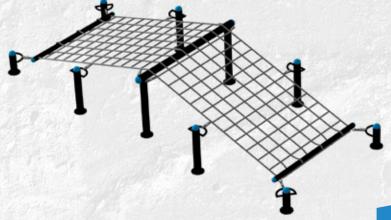

# **T-REX OUTDOOR FTS**

The MoveStrong T-Rex can be configured in size, shape, and options to fit any space and training needs.

Training Features 4-Post T-Rex Model. See more options below

- 1. Y-Extender climbing rope and rings
- 2. Climber bar extension for horizontal bridge
- 3. Globe grip side rail gripe pull-ups and ring toss single medicine ball target
- 4. Single medicine ball target
- 5. Kickplate bodyweight training, anchor points for accessories, medicine ball throws
- 6. Extended pull-up bar for horizontal bridge
- 7. Post Extension Hanger
- 8. Cliff Hanger
- 9. Loop post bodyweight training, stretching, anchor points for accessories, rope pulls
- 10. Battle Rope Anchor Swivel anchor for
- 11. outdoor battle ropes

# **6-POST DOUBLE MONKEY BAR BRIDGE**

# 7-POST WITH MONKEY BAR BRIDGE

# **10-POST WITH MONKEY BAR BRIDGE**

# 12-POST WITH DOUBLE MONKEY BAR BRIDGE