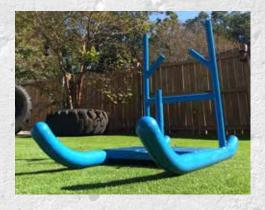

#### **ZIG-ZAG BALANCE BEAM**

The Zig-Zag Balance Beam allows for many bodyweight exercises to improve balance and stability.