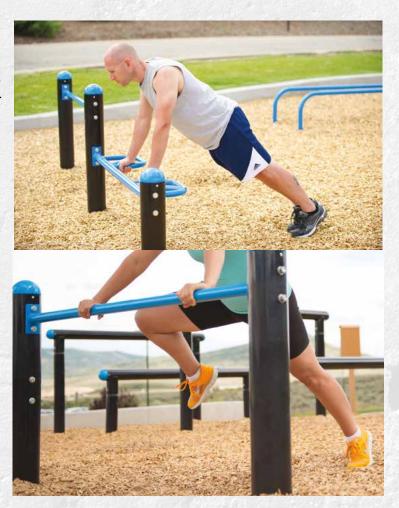

#### **PUSH-UP/INVERTED ROW BARS**

Build upperbody and core strength with the varied height Push-Up Bars. Two height bars ideal for pushup variations and inverted rows. Lower bar offer varied hand grip positions.