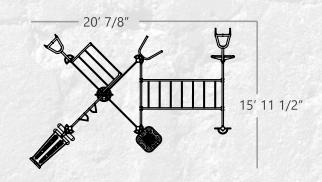

Training Features 4-Post T-Rex Model. See more options below

- 1. Y-Extender climbing rope and rings
- 2. Climber bar extension for horizontal bridge
- 3. Globe grip side rail gripe pull-ups and ring toss single medicine ball target
- 4. Single medicine ball target
- 5. Kickplate bodyweight training, anchor points for accessories, medicine ball throws
- 6. Extended pull-up bar for horizontal bridge
- 7. Post Extension Hanger
- 8. Cliff Hanger
- 9. Loop post bodyweight training, stretching, anchor points for accessories, rope pulls
- 10. Battle Rope Anchor Swivel anchor for
- 11. outdoor battle ropes



#### 3-POST



#### **4-POST ZIG ZAG**



#### **4-POST MONKEY BAR BRIDGE**









**MOVESTRONGFIT.COM** 



# **6-POST DOUBLE MONKEY BAR BRIDGE**

# 7-POST WITH MONKEY BAR BRIDGE





# **10-POST WITH MONKEY BAR BRIDGE**

# 12-POST WITH DOUBLE MONKEY BAR BRIDGE





# **T-REX FTS TRAINING OPTIONS**

# T-REX FTS 12-POST DOUBLE MONKEY BAR BRIDGE (DIAGRAMS SHOWING OPTIONAL FEATURES)







# FITGROUND PRODUCTS

customize and build a fitground for your space and training needs. See all the accessories!





#### **ZIG-ZAG BALANCE BEAM**

The Zig-Zag Balance Beam allows for many bodyweight exercises to improve balance and stability.





#### **BALANCE STEPS**

Focus on balance and agility with the Balance Steps. Configure your FitGround area with different quantities and patterns to fit layout and exercise needs.



Rubber surface step allows for







# **BATTLE ROPE STATION**



# PLYO-STEPS

Varied height Plyo-Steps are great for improving agility, flexibility, power,