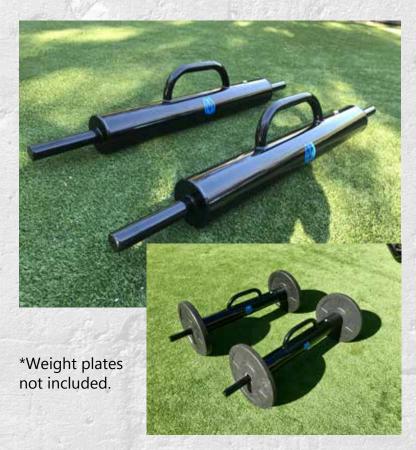

## **FARMER'S WALK LOG**

Designed for outdoor use in the FitGround, our Farmers Walk Logs are a fun way to build strength and endurance for loaded carries. Add weight in the fill hole of the log and/or traditional Olympic weight plates on the end holders.