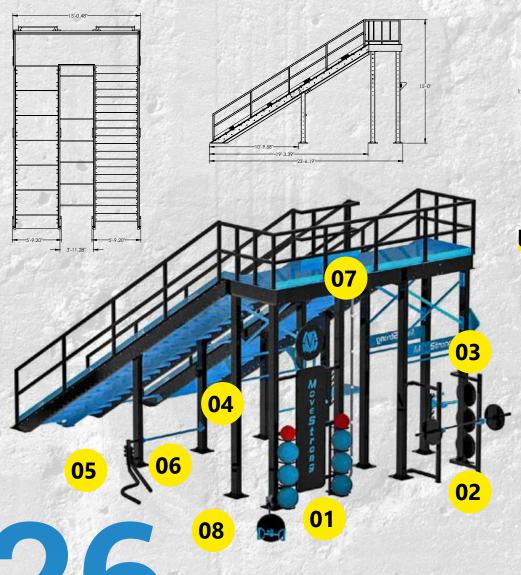

#### PINNACLE STAIRCASE MODULAR DESIGN

Customize with obstacles on all 4- sides of the Long Staircase. Warped Wall and cargo nets shown.

#### **U-STAIRCASE TRAINING OPTIONS**

- KickPlate w/ Medicine Ball Target and Storage
- 2. Squat Stands
- 3. Pull-Up Bar With Medicine Ball Logo Plate
- 4. Dual Height Pull-Up Bar
- 5. Battle Rope Anchor
- 6. Push-Up Bar
- 7. Climbing Rope
- 8. GRT (Ground Rotational Trainer)

- 9. Adjustable Dip
- 10. Adjustable Step
- 11. Diamond Medicine Ball Target
- 12. Olympic Plate Storage