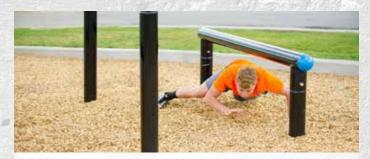

# **OVER/UNDER HORIZONTAL POST**

The Over/Under posts are great for agility, balance, and strength training.

AVAILABLE IN 3 HEIGHT OPTIONS: 24", 36", 48"