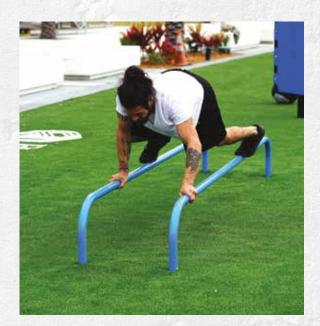

#### **LOW PARALLEL BARS**

The Low Parallel Bars are ideal for upper body, agility, and balance exercises.

10" LENGTH AND 12" HEIGHT.
INQUIRE ABOUT OTHER OPTIONAL SIZES