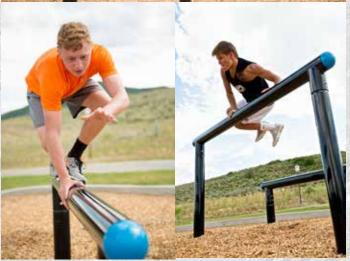

# **OVER/UNDER HORIZONTAL POST**

The Over/Under posts are great for agility, balance, and strength training.

AVAILABLE IN 3 HEIGHT OPTIONS: 24", 36", 48"