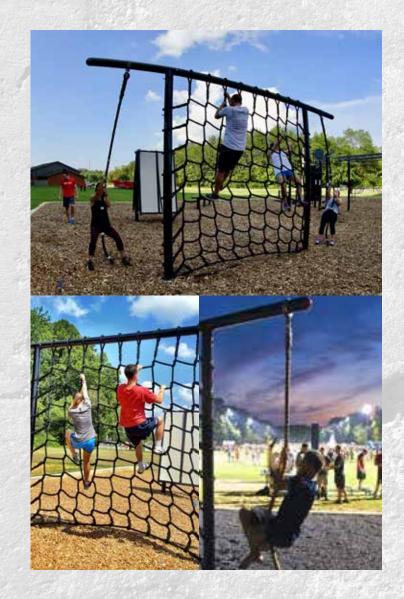

#### **CARGO NET**

Use for functional fitness, climbing, bodyweight, and obstacle course training. Offers two optional rope climb stations as well.

> 10' CARGO NET FRAME HEIGHT. INQUIRE ABOUT OTHER HEIGHT OPTIONS.