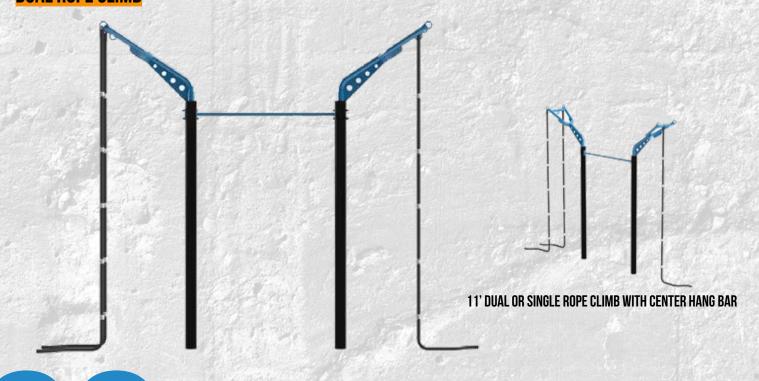

pacity as you learn how to overcome obstacles more efficiently and preserve energy to make it all the way across the finish line without running out of steam.



# **OC SAMPLE LAYOUTS**





MOVESTRONGFIT.COM



- 1. Stall Bars
- 2. Push-Up/Inverted Row Bars
- 3. Cargo Net Rope Climb
- 4. Zig-Zag Balance Beam
- 5. Plyo Step Jumps
- 6. Low Parallel Bar
- 7. A-Wall Climber
- 8. 24" Over/Under Agility Post

- 9. Log Carry
- 10. Slalom Agility Posts
- 11. Parallel Bar Upper Body Walk
- 12. Obstacle Staircase
- 13. Rope Climb Station
- 14. Drive Sled Push
- 15. 6-Post T-Rex
- 16. Low Cargo Net Climb

- 17. Balance Steps
- 18. 36" & 48" Over/Under Agility Post
- 19. Horizontal Rope Climb
- 20. Swinging Balance Steps
- 21. Triple Warped Wall

# **HORIZONTAL ROPE CLIMB**



# **DUAL ROPE CLIMB**



20' ROPE CLIMB OPTIONS AVAILABLE



# **HANGING OBSTACLES**



HANGING BALANCE



**DOWEL GRIPS** 



**RING TRAVERSE** 



24







#### PINNACLE STAIRCASE MODULAR DESIGN

Customize with obstacles on all 4- sides of the Long Staircase. Warped Wall and cargo nets shown.



# **CUSTOM / SPECIALTY TRAINING EQUIPMENT**

Build a specialty training solution to suit your training program needs.





**MOVESTRONGFIT.COM** 



#### **U-STAIRCASE TRAINING OPTIONS**

- KickPlate w/ Medicine Ball Target and Storage
- 2. Squat Stands
- 3. Pull-Up Bar With Medicine Ball Logo Plate
- 4. Dual Height Pull-Up Bar
- 5. Battle Rope Anchor
- 6. Push-Up Bar
- 7. Climbing Rope
- 8. GRT (Ground Rotational Trainer)



- 9. Adjustable Dip
- 10. Adjustable Step
- 11. Diamond Medicine Ball Target
- 12. Olympic Pl