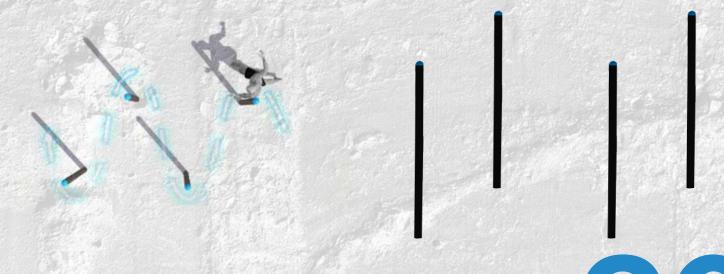

- 3. Pull-Up Bar With Medicine Ball Logo Plate
- 4. Dual Height Pull-Up Bar
- 5. Battle Rope Anchor
- 6. Push-Up Bar
- 7. Climbing Rope
- 8. GRT (Ground Rotational Trainer)



- 9. Adjustable Dip
- 10. Adjustable Step
- 11. Diamond Medicine Ball Target
- 12. Olympic Plate Storage

#### **TRAVELING RINGS**

WANNA FLY!? OUR TRAVELING RINGS ARE DESIGNED TO CREATE THAT FEELING!



TRAVELING RINGS - ELITE C



#### MODULAR IN LENGTH AND TRAINING FEATURES

Elite-C: Additional Calisthenics Training Options Shown - Pull-Up Bars, Push-Up Bars, Gymnastic Rings, and Ladder Bars

#### **WARPED WALL**











#### TRIPLE WARPED WALL

- 8', 12', and 14' Warped Walls
- Backside Training Features and Options
- Optional Top Safety Rails

# **SLACKLINING ANCHOR POSTS**





# **SLALOM AGILITY POSTS**





MOVESTRONGFIT.COM

# **OUTDOOR TRAINING TOOLS**













#### **DRIVE SLED**

Do more with a Drive Sled for strength and conditioning! Develop power by pushing and pulling high and low, forwards and backwards, fast and slow, to add variety and make a sled workout more challenging and to shred fat while improving conditioning.

#### **GLOBE BARBELL**

Specifically designed for year round outdoor use, our fillable Globe Barbell is an excellent strength tool to incorporate barbell lifts and old time strongman exercises! Each globe can be filled with sand or shot to desired weight. The tough exterior finish and texture grip allow for durability and many years of use both indoor and outdoors. A great training tool addition to our FitGround outdoor product line!

# SLEDGEBELL

Specifically