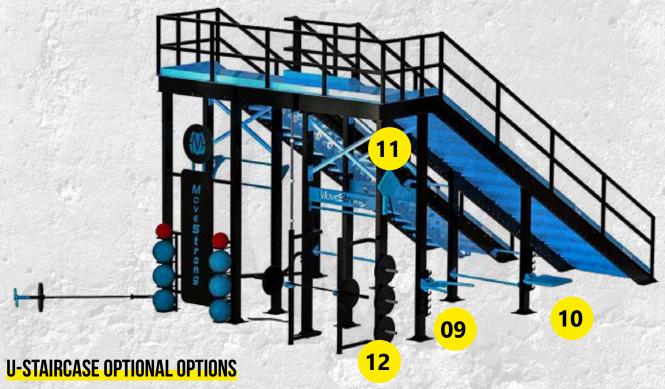

#### **U-STAIRCASE TRAINING OPTIONS**

- KickPlate w/ Medicine Ball Target and Storage
- 2. Squat Stands
- 3. Pull-Up Bar With Medicine Ball Logo Plate
- 4. Dual Height Pull-Up Bar
- 5. Battle Rope Anchor
- 6. Push-Up Bar
- 7. Climbing Rope
- 8. GRT (Ground Rotational Trainer)

- 9. Adjustable Dip
- 10. Adjustable Step
- 11. Diamond Medicine Ball Target
- 12. Olympic Plate Storage