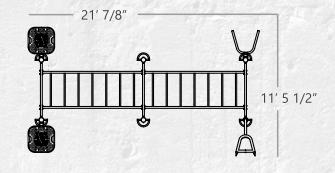

s.



Training Features 4-Post T-Rex Model. See more options below

- 1. Y-Extender climbing rope and rings
- 2. Climber bar extension for horizontal bridge
- 3. Globe grip side rail gripe pull-ups and ring toss single medicine ball target
- 4. Single medicine ball target
- 5. Kickplate bodyweight training, anchor points for accessories, medicine ball throws
- 6. Extended pull-up bar for horizontal bridge
- 7. Post Extension Hanger
- 8. Cliff Hanger
- 9. Loop post bodyweight training, stretching, anchor points for accessories, rope pulls
- 10. Battle Rope Anchor Swivel anchor for
- 11. outdoor battle ropes



#### 3-POST



#### **4-POST ZIG ZAG**



#### **4-POST MONKEY BAR BRIDGE**









**MOVESTRONGFIT.COM** 



# **6-POST DOUBLE MONKEY BAR BRIDGE**

# 7-POST WITH MONKEY BAR BRIDGE





# **10-POST WITH MONKEY BAR BRIDGE**

# 12-POST WITH DOUBLE MONKEY BAR BRIDGE





# **T-REX FTS TRAINING OPTIONS**

# T-REX FTS 12-POST DOUBLE MONKEY BAR BRIDGE (DIAGRAMS SHOWING OPTIONAL FEATURES)







# FITGROUND PRODUCTS

customize and build a fitground for your space and training needs. See all the accessories!





#### **ZIG-ZAG BALANCE BEAM**

The Zig-Zag Balance Beam allows for many bodyweight exercises to improve balance and stability.





#### **BALANCE STEPS**

Focus on balance and agility with the Balance Steps. Configure your FitGround area with different quantities and patterns to fit layout and exercise needs.



Rubber surface step allows for







# **BATTLE ROPE STATION**



# PLYO-STEPS

Varied height Plyo-Steps are great for improving agility, flexibility, powe