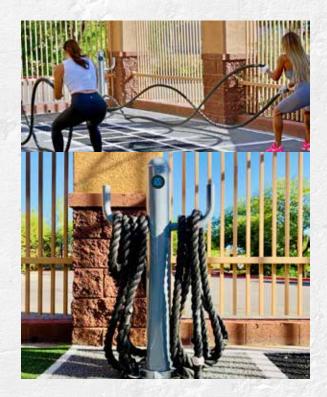

# **BATTLE ROPE STATION**

# **FUNCTIONAL TIRE**

80kg & 120kg size functional training tires for outdoor use. Ground anchors available to keep tires in fixed area to prevent removal.

**CLIMBING ROPE** 

**OUTDOOR RINGS** 

**BATTLE ROPES** 