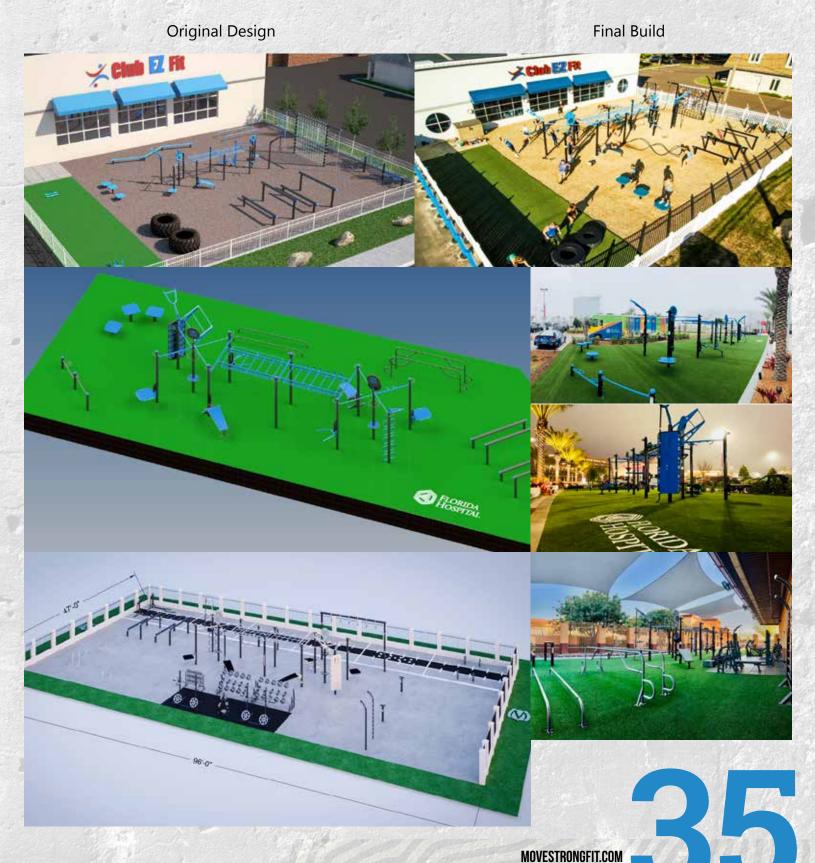

# **DESIGN & LAYOUT**

Let our team assist with design and layout based on your space and needs. We offer surfacing recommendations for a safe and enjoyable FitGround. Customize with the exercise options desired to create your own station to accommodate different users' fitness and skill levels. Ideal for fitness bootcamps, group training classes, schools, obstacle courses, parks, military, or just a cool backyard adult fitness jungle gym!