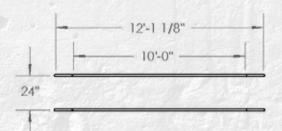

#### **LOW PARALLEL BARS**

The Low Parallel Bars are ideal for upper body, agility, and balance exercises.

10" LENGTH AND 12" HEIGHT.
INQUIRE ABOUT OTHER OPTIONAL SIZES