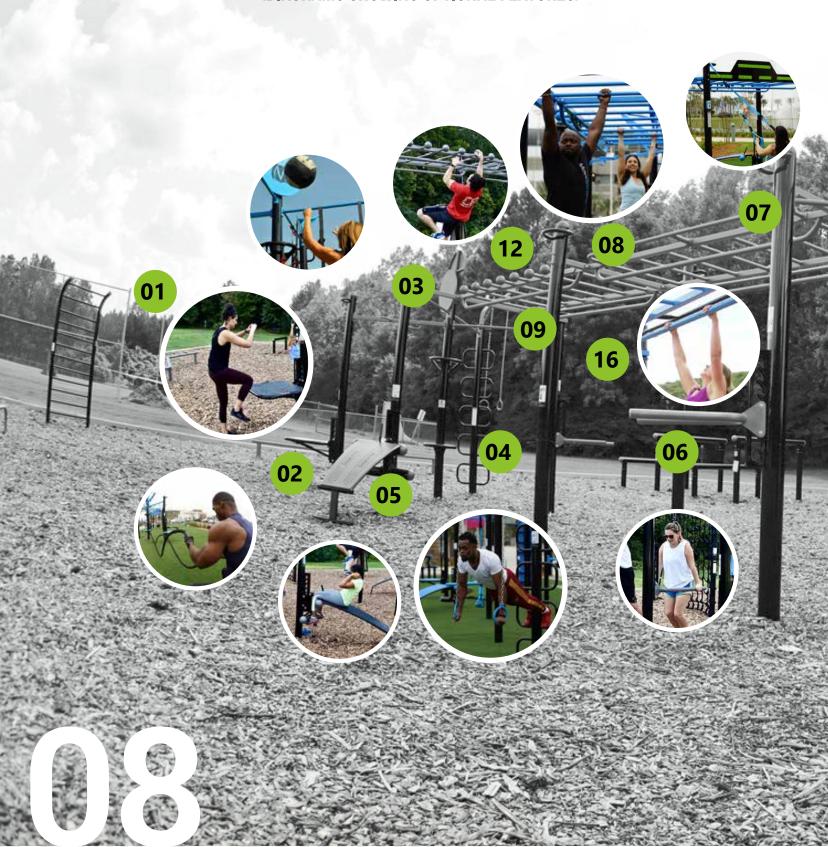

# **T-REX OUTDOOR FTS**

The MoveStrong T-Rex can be configured in size, shape, and options to fit any space and training needs.

Training Features 4-Post T-Rex Model. See more options below

- 1. Y-Extender climbing rope and rings
- 2. Climber bar extension for horizontal bridge
- 3. Globe grip side rail gripe pull-ups and ring toss single medicine ball target
- 4. Single medicine ball target
- 5. Kickplate bodyweight training, anchor points for accessories, medicine ball throws
- 6. Extended pull-up bar for horizontal bridge
- 7. Post Extension Hanger
- 8. Cliff Hanger
- 9. Loop post bodyweight training, stretching, anchor points for accessories, rope pulls
- 10. Battle Rope Anchor Swivel anchor for
- 11. outdoor battle ropes