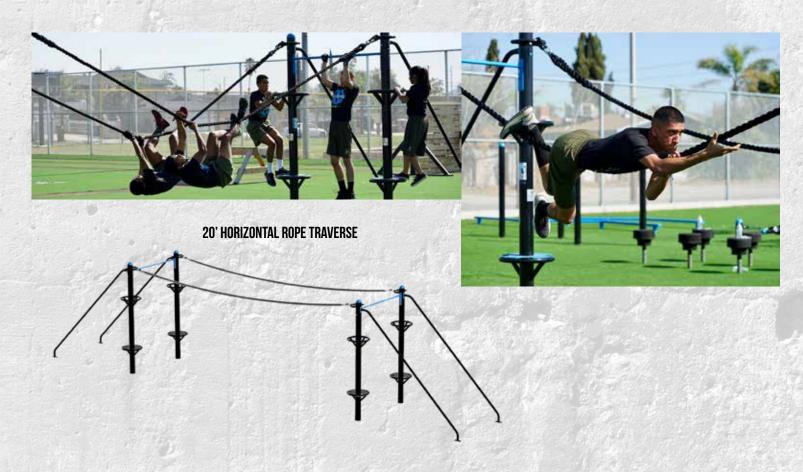

# **HORIZONTAL ROPE CLIMB**

# **DUAL ROPE CLIMB**

20' ROPE CLIMB OPTIONS AVAILABLE