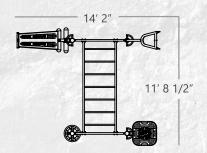

# **6-POST DOUBLE MONKEY BAR BRIDGE**

# 7-POST WITH MONKEY BAR BRIDGE

# **10-POST WITH MONKEY BAR BRIDGE**

# 12-POST WITH DOUBLE MONKEY BAR BRIDGE