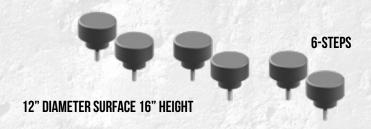

#### **BALANCE STEPS**

Focus on balance and agility with the Balance Steps. Configure your FitGround area with different quantities and patterns to fit layout and exercise needs.

Rubber surface step allows for