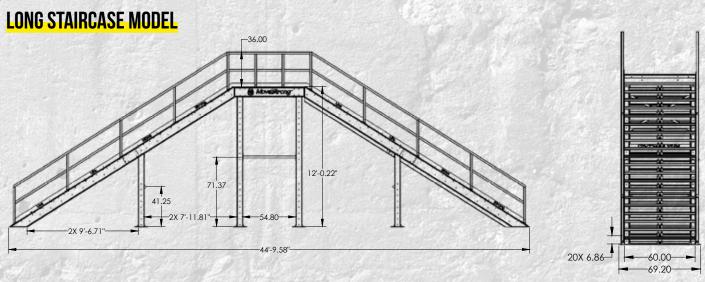

#### PINNACLE STAIRCASE MODULAR DESIGN

Customize with obstacles on all 4- sides of the Long Staircase. Warped Wall and cargo nets shown.