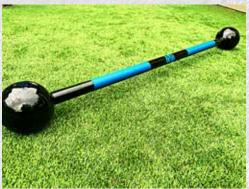

# SLEDGEBELL

Specifically designed for year round outdoor use, our fillable SledgeBell is an excellent strength tool. An incredible total body conditioning tool allows you to swing, hammer, balance, lunge, chop, and throw it! Designed to use for sledgehammer strength and conditioning exercises with a tire as well as performing a variety of swing and chop patterns to help mobility, core strength, and stability while engaging the entire body.