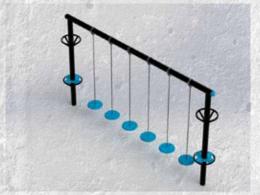

to make it all the way across the finish line without running out of steam.



# **OC SAMPLE LAYOUTS**





MOVESTRONGFIT.COM



- 1. Stall Bars
- 2. Push-Up/Inverted Row Bars
- 3. Cargo Net Rope Climb
- 4. Zig-Zag Balance Beam
- 5. Plyo Step Jumps
- 6. Low Parallel Bar
- 7. A-Wall Climber
- 8. 24" Over/Under Agility Post

- 9. Log Carry
- 10. Slalom Agility Posts
- 11. Parallel Bar Upper Body Walk
- 12. Obstacle Staircase
- 13. Rope Climb Station
- 14. Drive Sled Push
- 15. 6-Post T-Rex
- 16. Low Cargo Net Climb

- 17. Balance Steps
- 18. 36" & 48" Over/Under Agility Post
- 19. Horizontal Rope Climb
- 20. Swinging Balance Steps
- 21. Triple Warped Wall

# **HORIZONTAL ROPE CLIMB**



# **DUAL ROPE CLIMB**



20' ROPE CLIMB OPTIONS AVAILABLE



# **HANGING OBSTACLES**



HANGING BALANCE



**DOWEL GRIPS** 



**RING TRAVERSE** 



24







#### PINNACLE STAIRCASE MODULAR DESIGN

Customize with obstacles on all 4- sides of the Long Staircase. Warped Wall and cargo nets shown.



# **CUSTOM / SPECIALTY TRAINING EQUIPMENT**

Build a specialty training solution to suit your training program needs.





**MOVESTRONGFIT.COM** 



#### **U-STAIRCASE TRAINING OPTIONS**

- KickPlate w/ Medicine Ball Target and Storage
- 2. Squat Stands
- 3. Pull-Up Bar With Medicine Ball Logo Plate
- 4. Dual Height Pull-Up Bar
- 5. Battle Rope Anchor
- 6. Push-Up Bar
- 7. Climbing Rope
- 8. GRT (Ground Rotational Trainer)



- 9. Adjustable Dip
- 10. Adjustable Step
- 11. Diamond Medicine Ball Target
- 12. Olympic Plate Storage

#### **TRAVELING RINGS**

WANNA FLY!? OUR TRAVELING RINGS ARE DESIGNE