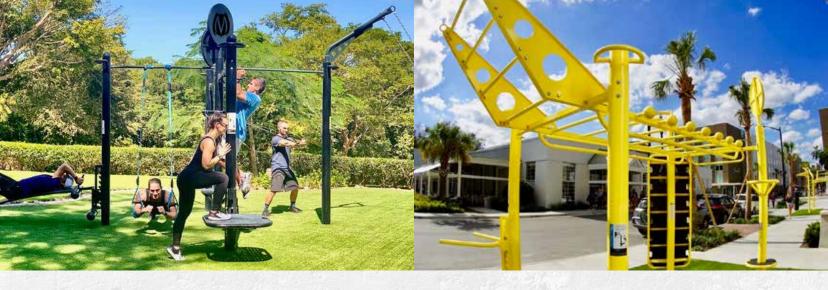

# **T-REX OUTDOOR FTS**

The MoveStrong T-Rex can be configured in size, shape, and options to fit any space and training needs.

Training Features 4-Post T-Rex Model. See more options below

- 1. Y-Extender climbing rope and rings
- 2. Climber bar extension for horizontal bridge
- 3. Globe grip side rail gripe pull-ups and ring toss single medicine ball target
- 4. Single medicine ball target
- 5. Kickplate bodyweight training, anchor points for accessories, medicine ball throws
- 6. Extended pull-up bar for horizontal bridge
- 7. Post Extension Hanger
- 8. Cliff Hanger
- 9. Loop post bodyweight training, stretching, anchor points for accessories, rope pulls
- 10. Battle Rope Anchor Swivel anchor for
- 11. outdoor battle ropes