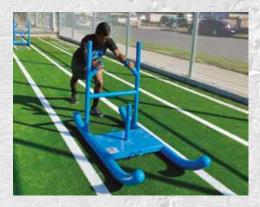

#### **DRIVE SLED**

Do more with a Drive Sled for strength and conditioning! Develop power by pushing and pulling high and low, forwards and backwards, fast and slow, to add variety and make a sled workout more challenging and to shred fat while improving conditioning.