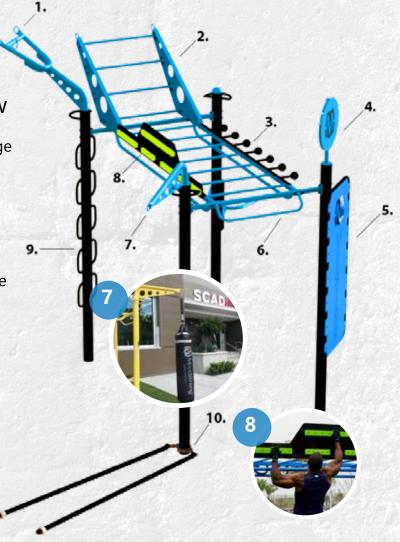

# **T-REX OUTDOOR FTS**

The MoveStrong T-Rex can be configured in size, shape, and options to fit any space and training needs.

Training Features 4-Post T-Rex Model. See more options below

- 1. Y-Extender climbing rope and rings
- 2. Climber bar extension for horizontal bridge
- 3. Globe grip side rail gripe pull-ups and ring toss single medicine ball target
- 4. Single medicine ball target
- 5. Kickplate bodyweight training, anchor points for accessories, medicine ball throws
- 6. Extended pull-up bar for horizontal bridge
- 7. Post Extension Hanger
- 8. Cliff Hanger
- 9. Loop post bodyweight training, stretching, anchor points for accessories, rope pulls
- 10. Battle Rope Anchor Swivel anchor for
- 11. outdoor battle ropes