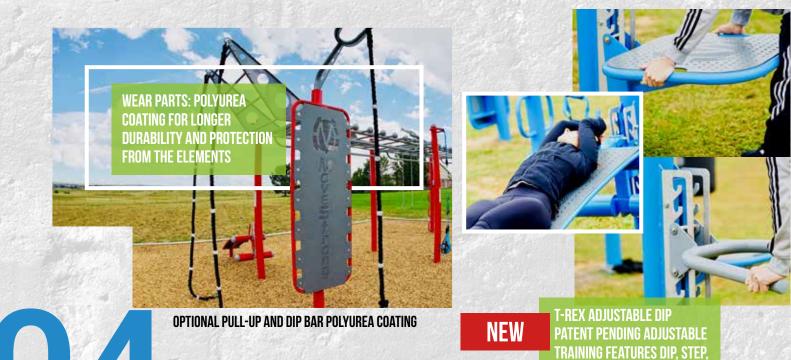

Note: not all colors are available for the T-Rex kickplate, ab bench, step attachment, and the fitground plyo steps. These products are coated with polyurea or pvc coating colors choices: black, gray steel, sky blue, red, dark blue, dark green, and brown.