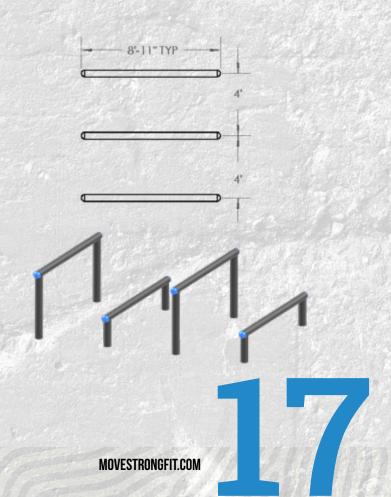

# **STALL BARS**

Dedicated flexibility and stretching station. Varied height rungs to assist in flexibility and bodyweight exercises. Arched top bar for hangs and pull-up variations.

STALL BAR DIMENSIONS ARE 4' WIDE X 8' TALL

# **OVER/UNDER HORIZONTAL POST**

The Over/Under posts are great for agility, balance, and strength training.

AVAILABLE IN 3 HEIGHT OPTIONS: 24", 36", 48"