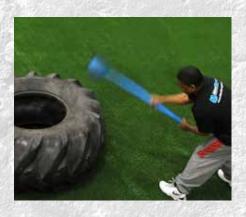

# SLEDGEBELL

Specifically designed for year round outdoor use, our fillable SledgeBell is an excellent strength tool. An incredible total body conditioning tool allows you to swing, hammer, balance, lunge, chop, and throw it! Designed to use for sledgehammer strength and conditioning exercises with a tire as well as performing a variety of swing and chop patterns to help mobility, core strength, and stability while engaging the entire body.