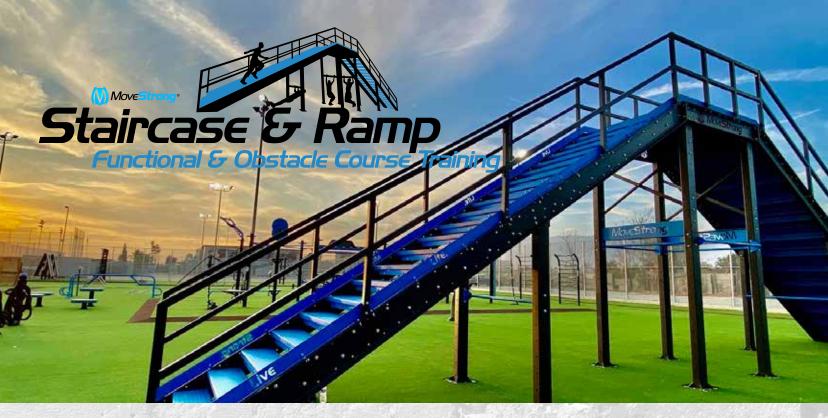

#### PINNACLE STAIRCASE MODULAR DESIGN

Customize with obstacles on all 4- sides of the Long Staircase. Warped Wall and cargo nets shown.