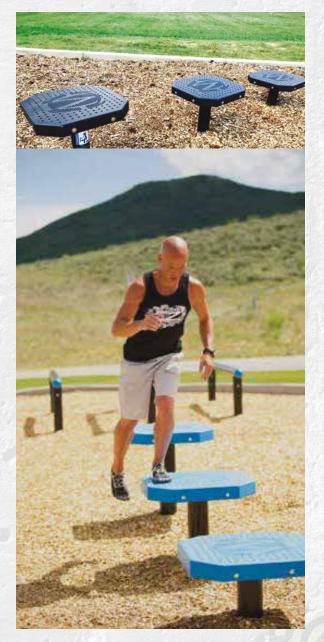

#### **BALANCE STEPS**

Focus on balance and agility with the Balance Steps. Configure your FitGround area with different quantities and patterns to fit layout and exercise needs.

Rubber surface step allows for