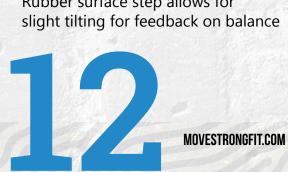

#### **BALANCE STEPS**

Focus on balance and agility with the Balance Steps. Configure your FitGround area with different quantities and patterns to fit layout and exercise needs.

Rubber surface step allows for