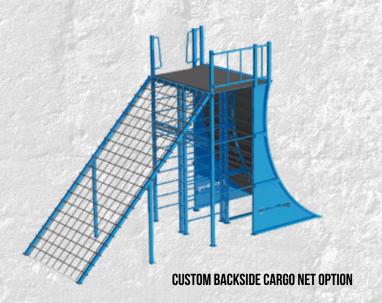

#### **WARPED WALL**

#### TRIPLE WARPED WALL

- 8', 12', and 14' Warped Walls
- Backside Training Features and Options
- Optional Top Safety Rails