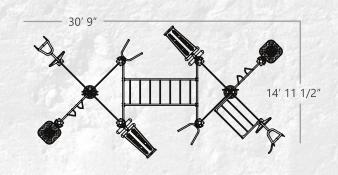

climbing rope and rings
- 2. Climber bar extension for horizontal bridge
- 3. Globe grip side rail gripe pull-ups and ring toss single medicine ball target
- 4. Single medicine ball target
- 5. Kickplate bodyweight training, anchor points for accessories, medicine ball throws
- 6. Extended pull-up bar for horizontal bridge
- 7. Post Extension Hanger
- 8. Cliff Hanger
- 9. Loop post bodyweight training, stretching, anchor points for accessories, rope pulls
- 10. Battle Rope Anchor Swivel anchor for
- 11. outdoor battle ropes



#### 3-POST



#### **4-POST ZIG ZAG**



#### **4-POST MONKEY BAR BRIDGE**









**MOVESTRONGFIT.COM** 



# **6-POST DOUBLE MONKEY BAR BRIDGE**

# 7-POST WITH MONKEY BAR BRIDGE





# **10-POST WITH MONKEY BAR BRIDGE**

# 12-POST WITH DOUBLE MONKEY BAR BRIDGE





# **T-REX FTS TRAINING OPTIONS**

# T-REX FTS 12-POST DOUBLE MONKEY BAR BRIDGE (DIAGRAMS SHOWING OPTIONAL FEATURES)







# FITGROUND PRODUCTS

customize and build a fitground for your space and training needs. See all the accessories!





#### **ZIG-ZAG BALANCE BEAM**

The Zig-Zag Balance Beam allows for many bodyweight exercises to improve balance and stability.





#### **BALANCE STEPS**

Focus on balance and agility with the Balance Steps. Configure your FitGround area with different quantities and patterns to fit layout and exercise needs.



Rubber surface step allows for







# **BATTLE ROPE STATION**



# PLYO-STEPS

Varied height Plyo-Steps are great for improving agility, flexibility, power, and for building athleticism.





#### **PUSH-UP/INVERTED ROW BARS**

Build upp