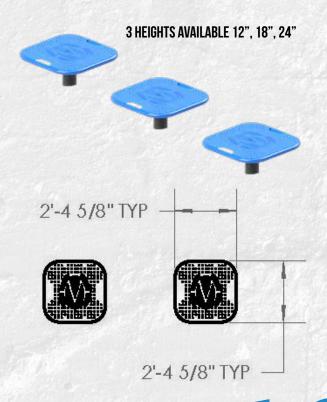

#### **BALANCE STEPS**

Focus on balance and agility with the Balance Steps. Configure your FitGround area with different quantities and patterns to fit layout and exercise needs.

Rubber surface step allows for