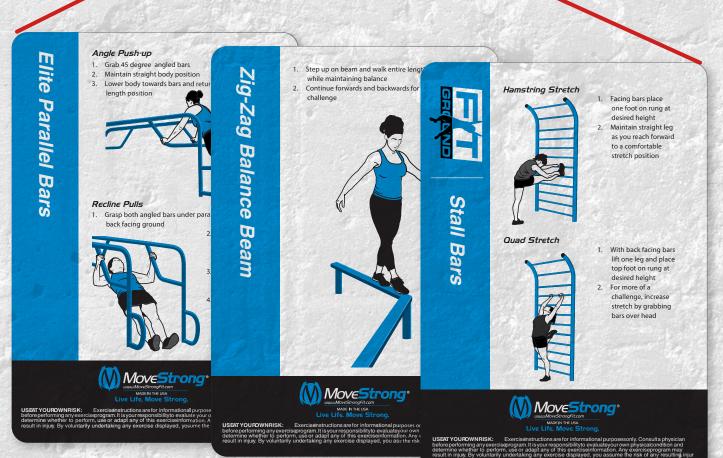

# **STALL BARS**

Dedicated flexibility and stretching station. Varied height rungs to assist in flexibility and bodyweight exercises. Arched top bar for hangs and pull-up variations.

STALL BAR DIMENSIONS ARE 4' WIDE X 8' TALL

#### **ZIG-ZAG BALANCE BEAM**

The Zig-Zag Balance Beam allows for many bodyweight exercises to improve balance and stability.