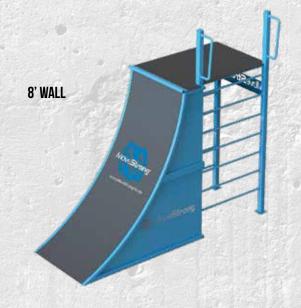

specialty training solution to suit your training program needs.





**MOVESTRONGFIT.COM** 



#### **U-STAIRCASE TRAINING OPTIONS**

- KickPlate w/ Medicine Ball Target and Storage
- 2. Squat Stands
- 3. Pull-Up Bar With Medicine Ball Logo Plate
- 4. Dual Height Pull-Up Bar
- 5. Battle Rope Anchor
- 6. Push-Up Bar
- 7. Climbing Rope
- 8. GRT (Ground Rotational Trainer)



- 9. Adjustable Dip
- 10. Adjustable Step
- 11. Diamond Medicine Ball Target
- 12. Olympic Plate Storage

#### **TRAVELING RINGS**

WANNA FLY!? OUR TRAVELING RINGS ARE DESIGNED TO CREATE THAT FEELING!



TRAVELING RINGS - ELITE C



#### MODULAR IN LENGTH AND TRAINING FEATURES

Elite-C: Additional Calisthenics Training Options Shown - Pull-Up Bars, Push-Up Bars, Gymnastic Rings, and Ladder Bars

#### **WARPED WALL**











#### TRIPLE WARPED WALL

- 8', 12', and 14' Warped Walls
- Backside Training Features and Options
- Optional Top Safety Rails

# **SLACKLINING ANCHOR POSTS**





# **SLALOM AGILITY POSTS**





MOVESTRONGFIT.COM

# **OUTDOOR TRAINING TOOLS**













#### **DRIVE SLED**

Do more with a Drive Sled for strength and conditioning! Develop power by pushing and pulling high and low, forwards and backwards, fast and slow, to add variety and make a sled workout more challenging and to shred fat while improving conditioning.

#### **GLOBE BARBELL**

Specifically designed for year round outdoor use, our fillable Globe Barbell is an excellent strength tool to incorporate barbell lifts and old time strongman exercises! Each globe can be filled with sand or shot to desired weight. The toug