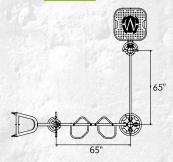

# **T-REX OUTDOOR FTS**

The MoveStrong T-Rex can be configured in size, shape, and options to fit any space and training needs.

Training Features 4-Post T-Rex Model. See more options below

- 1. Y-Extender climbing rope and rings
- 2. Climber bar extension for horizontal bridge
- 3. Globe grip side rail gripe pull-ups and ring toss single medicine ball target
- 4. Single medicine ball target
- 5. Kickplate bodyweight training, anchor points for accessories, medicine ball throws
- 6. Extended pull-up bar for horizontal bridge
- 7. Post Extension Hanger
- 8. Cliff Hanger
- 9. Loop post bodyweight training, stretching, anchor points for accessories, rope pulls
- 10. Battle Rope Anchor Swivel anchor for
- 11. outdoor battle ropes