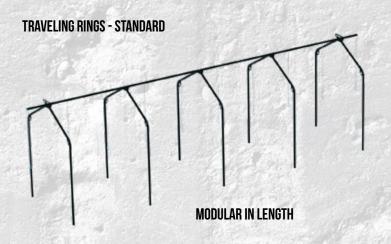

#### **TRAVELING RINGS**

WANNA FLY!? OUR TRAVELING RINGS ARE DESIGNED TO CREATE THAT FEELING!

TRAVELING RINGS - ELITE C

#### MODULAR IN LENGTH AND TRAINING FEATURES

Elite-C: Additional Calisthenics Training Options Shown - Pull-Up Bars, Push-Up Bars, Gymnastic Rings, and Ladder Bars