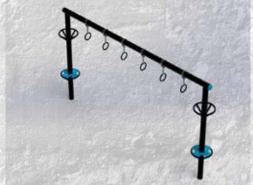

line without running out of steam.



# **OC SAMPLE LAYOUTS**





MOVESTRONGFIT.COM



- 1. Stall Bars
- 2. Push-Up/Inverted Row Bars
- 3. Cargo Net Rope Climb
- 4. Zig-Zag Balance Beam
- 5. Plyo Step Jumps
- 6. Low Parallel Bar
- 7. A-Wall Climber
- 8. 24" Over/Under Agility Post

- 9. Log Carry
- 10. Slalom Agility Posts
- 11. Parallel Bar Upper Body Walk
- 12. Obstacle Staircase
- 13. Rope Climb Station
- 14. Drive Sled Push
- 15. 6-Post T-Rex
- 16. Low Cargo Net Climb

- 17. Balance Steps
- 18. 36" & 48" Over/Under Agility Post
- 19. Horizontal Rope Climb
- 20. Swinging Balance Steps
- 21. Triple Warped Wall

# **HORIZONTAL ROPE CLIMB**



# **DUAL ROPE CLIMB**



20' ROPE CLIMB OPTIONS AVAILABLE



# **HANGING OBSTACLES**



HANGING BALANCE



**DOWEL GRIPS** 



**RING TRAVERSE** 



24







#### PINNACLE STAIRCASE MODULAR DESIGN

Customize with obstacles on all 4- sides of the Long Staircase. Warped Wall and cargo nets shown.



# **CUSTOM / SPECIALTY TRAINING EQUIPMENT**

Build a specialty training solution to suit your training program needs.





**MOVESTRONGFIT.COM** 



#### **U-STAIRCASE TRAINING OPTIONS**

- KickPlate w/ Medicine Ball Target and Storage
- 2. Squat Stands
- 3. Pull-Up Bar With Medicine Ball Logo Plate
- 4. Dual Height Pull-Up Bar
- 5. Battle Rope Anchor
- 6. Push-Up Bar
- 7. Climbing Rope
- 8. GRT (Ground Rotational Trainer)



- 9. Adjustable Dip
- 10. Adjustable Step
- 11. Diamond Medicine Ball Target
- 12. Olympic Plate Storage

#### **TRAVELING RINGS**

WANNA FLY!? OUR TRAVELING RINGS ARE DESIGNED TO CREATE THAT FEELING!



TRAVELING RIN