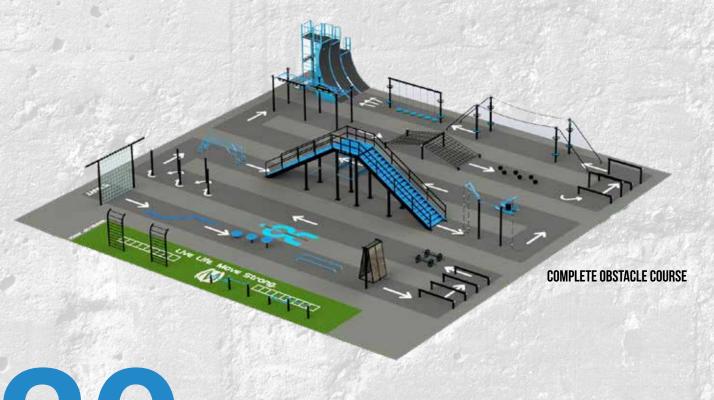

# **OC SAMPLE LAYOUTS**

MOVESTRONGFIT.COM

- 1. Stall Bars
- 2. Push-Up/Inverted Row Bars
- 3. Cargo Net Rope Climb
- 4. Zig-Zag Balance Beam
- 5. Plyo Step Jumps
- 6. Low Parallel Bar
- 7. A-Wall Climber
- 8. 24" Over/Under Agility Post

- 9. Log Carry
- 10. Slalom Agility Posts
- 11. Parallel Bar Upper Body Walk
- 12. Obstacle Staircase
- 13. Rope Climb Station
- 14. Drive Sled Push
- 15. 6-Post T-Rex
- 16. Low Cargo Net Climb

- 17. Balance Steps
- 18. 36" & 48" Over/Under Agility Post
- 19. Horizontal Rope Climb
- 20. Swinging Balance Steps
- 21. Triple Warped Wall