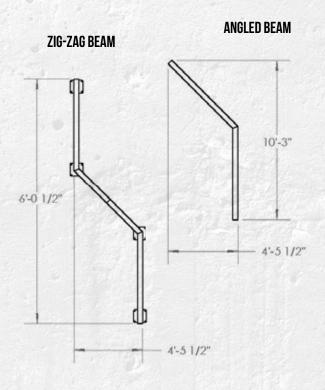

#### **ZIG-ZAG BALANCE BEAM**

The Zig-Zag Balance Beam allows for many bodyweight exercises to improve balance and stability.