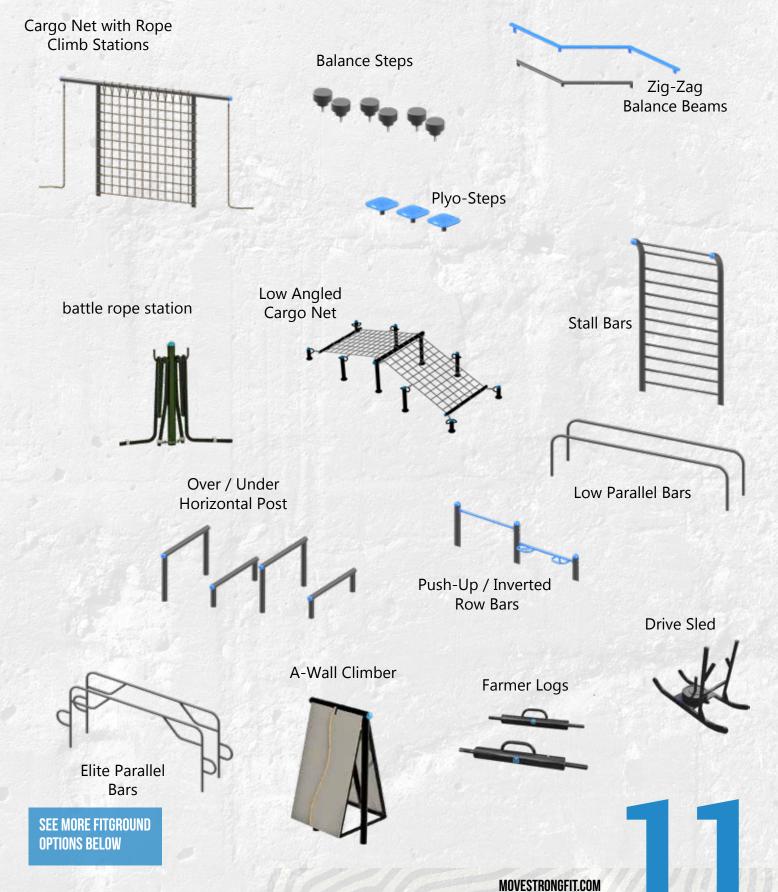

# FITGROUND PRODUCTS

customize and build a fitground for your space and training needs. See all the accessories!

#### **ZIG-ZAG BALANCE BEAM**

The Zig-Zag Balance Beam allows for many bodyweight exercises to improve balance and stability.

#### **BALANCE STEPS**

Focus on balance and agility with the Balance Steps. Configure your FitGround area with different quantities and patterns to fit layout and exercise needs.

Rubber surface step allows for

# **BATTLE ROPE STATION**

# PLYO-STEPS

Varied height Plyo-Steps are great for improving agility, flexibility, power, and for building athleticism.

#### **PUSH-UP/INVERTED ROW BARS**

Build upperbody and core strength with the varied height Push-Up Bars. Two height bars ideal for pushup variations and inverted rows. Lower bar offer varied hand grip positions.

#### **ELITE PARALLEL BARS**

#### **LOW PARALLEL BARS**

The Low Parallel Bars are ideal for upper body, agility, and balance exercises.

10" LENGTH AND 12" HEIGHT.
INQUIRE ABOUT OTHER OPTIONAL SIZES

# **LOW ANGLED CARGO NET**

Great obstacle course style station with an up-and-over crawl on top of the low height angled cargo net. Develop balance, strength, and coordination skills with this fun challenging obstacle.

#### **CARGO NET**

Use for functional fitness, climbing, bodyweight, and obstacle course training. Offers two optional rope climb stations as well.

> 10' CARGO NET FRAME HEIGHT. INQUIRE ABOUT OTHER HEIGHT OPTIONS.

#### **A-WALL CLIMBER**

The A-Wall Climber is a great FitGround addition to create a challenging up and over climb. Climbing rope to grasp and assist on climb up and over the step angle wall.

8' OVER HEIGHT. INCLUDES CENTER GRAB ROPE.

# **STALL BARS**

Dedicated flexibility and stretching station. Varied height rungs to assist in flexibility and bodyweight exercises. Arched top bar for hangs and pull-up variations.

STALL BAR DIMENSIONS ARE 4' WIDE X 8' TALL

# **OVER/UNDER HORIZONTAL POST**

The Over/Under posts are great for agility, balance, and strength training.

AVAILABLE IN 3 HEIGHT OPTIONS: 24", 36", 48"