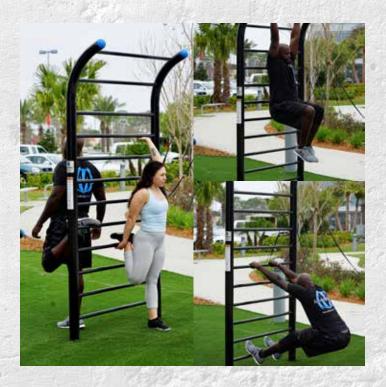

# **STALL BARS**

Dedicated flexibility and stretching station. Varied height rungs to assist in flexibility and bodyweight exercises. Arched top bar for hangs and pull-up variations.

STALL BAR DIMENSIONS ARE 4' WIDE X 8' TALL