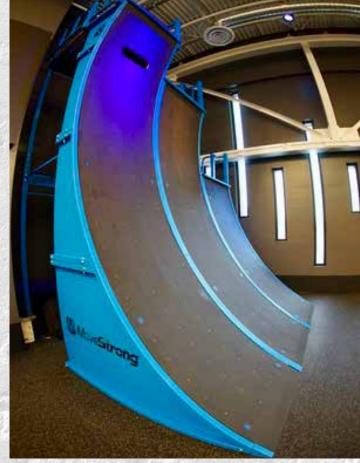

#### TRIPLE WARPED WALL

- 8', 12', and 14' Warped Walls
- Backside Training Features and Options
- Optional Top Safety Rails