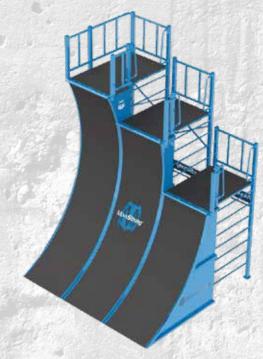

#### **WARPED WALL**

#### TRIPLE WARPED WALL

- 8', 12', and 14' Warped Walls
- Backside Training Features and Options
- Optional Top Safety Rails