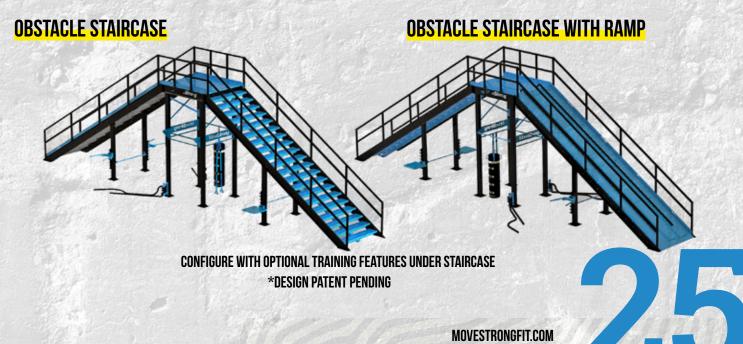

#### PINNACLE STAIRCASE MODULAR DESIGN

Customize with obstacles on all 4- sides of the Long Staircase. Warped Wall and cargo nets shown.